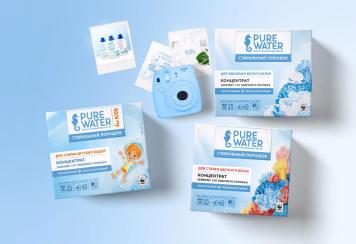

## DOCHERY VISUAL SOLUTIONS IS AN INDEPENDENT, HIGHLY PROFESSIONAL BRAND DESIGN AGENCY FROM RUSSIA, SAINT-PETERSBURG

**CONSISTS OF** 

Specialising in packaging design for food, non-alcoholic beverages, cosmetics, household products, medical products, etc.