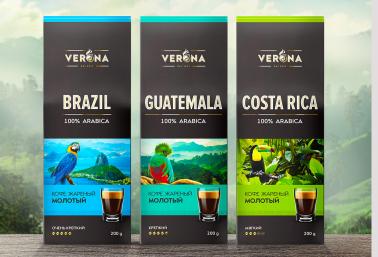

## DOCHERY VISUAL SOLUTIONS IS AN INDEPENDENT, HIGHLY PROFESSIONAL BRAND DESIGN AGENCY FROM RUSSIA, SAINT-PETERSBURG

**CONSISTS OF** 

Specialising in packaging design for food, non-alcoholic beverages, cosmetics, household products, medical products, etc.