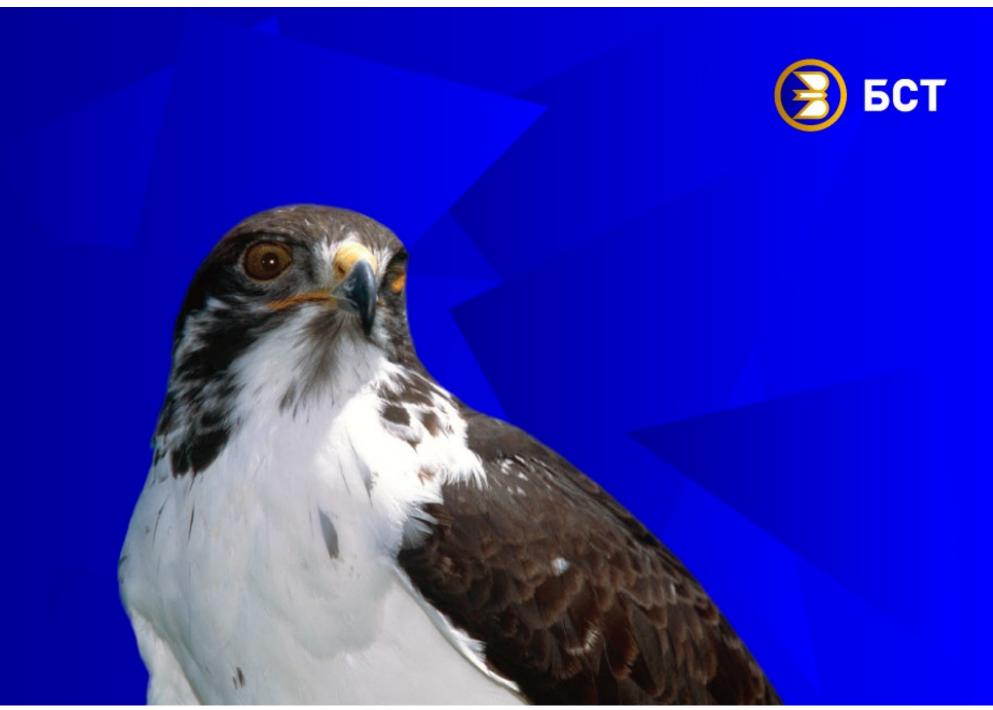

# БСТ / BST

Айдентика государственного телеканала / Identity of state television channel (2011)

Башкирское спутниковое телевидение — государственный канал. Зрители Башкирского спутникового телевидения — это 4,5 миллиона телезрителей Республики Башкортостан, прилегающих районов соседних регионов — Татарстана, Свердловской области, Челябинской области, Оренбургской области. В зоне распространения спутникового сигнала главного телеканала республики — европейская часть РФ, Восточная Европа, Скандинавия, Ближний Восток, регионы Кавказа, Закавказье и Средняя Азия.

Собирательный образ птицы, являющейся тотемным животным во многих башкирских родах и характерным силуэтом в небе башкирских степей, стал образом для знака телеканала. Быстрая и зоркая, она является аллегорией качественной тележурналистики.