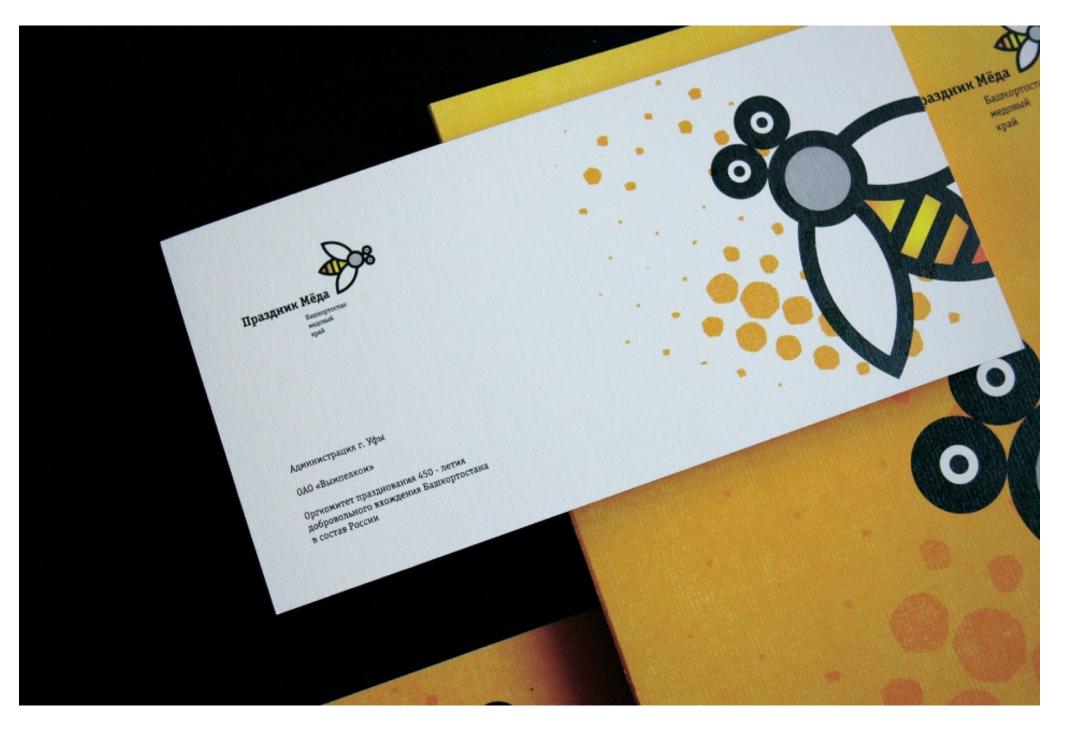

## ПРАЗДНИК МЁДА / HONEY FESTIVAL

Айдентика праздничного мероприятия / Corporate identity of the festival (2007)

Логотип и фирменный стиль праздничной акции, проходившей в рамках празднования 450-летия добровольного вхождения Башкортостана в состав России, в котором стилистически должно было прослеживаться, что соорганизаторам мероприятия является компания «Билайн», но при этом нежелательно прямое цитирование её стилевых элементов. Акция являлась компонентом большого праздничного мероприятия с приглашением международных делегаций, проводимой под эгидой правительства республики, — «Honey Fest. Празднич мёда». Главным действующим лицом стала стилизованная знаменитая башкирская пчела. Отголоски знака и стиля компании «Билайн» прослеживаются на брюшке персонажа, в цветовом и шрифтовом решениях. При этом логотип и стиль являются яркой самостоятельной графической структурой.