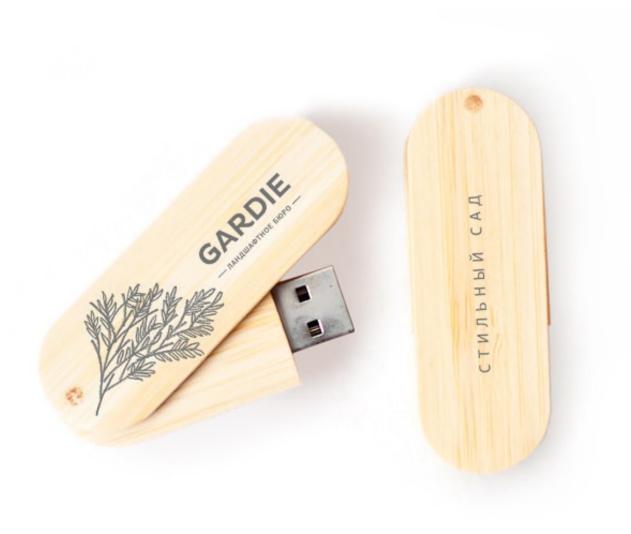

### ГАРДЬЕ / GARDIE

Разработка бренда для ландшафтного бюро / Branding for the bureau of landscape (2012)

Бренд разработан для крупнейшей российской агрокомпании, занимающейся производством и оптовой продажей посевного и посадочного материала, решившей открыть новое направление по услугам ландшафтного дизайна.

Респектабельное название бренда — это неологизм, образованный от английского слова «garden» с окончанием на французский манер. В этом названии связаны воедино природа и роскошь. Ожерелье тропинок, брошь прозрачного озера, янтарь заходящего солнца в изумруде листвы и цветы-самоцветы — сад тоже может быть ювелирным украшением вашей усадьбы.

Фирменный стиль построен на сочетании минималистичного логотипа и рукотворной графики, стилизованной под наброски растений, выполненные ландшафтным дизайнером. Данное решение позволяет создать эмоционально тёплый и живой визуальный образ бренда.

Слоган: Стильный сад.

— ЛАНДШАФТНОЕ БЮРО —