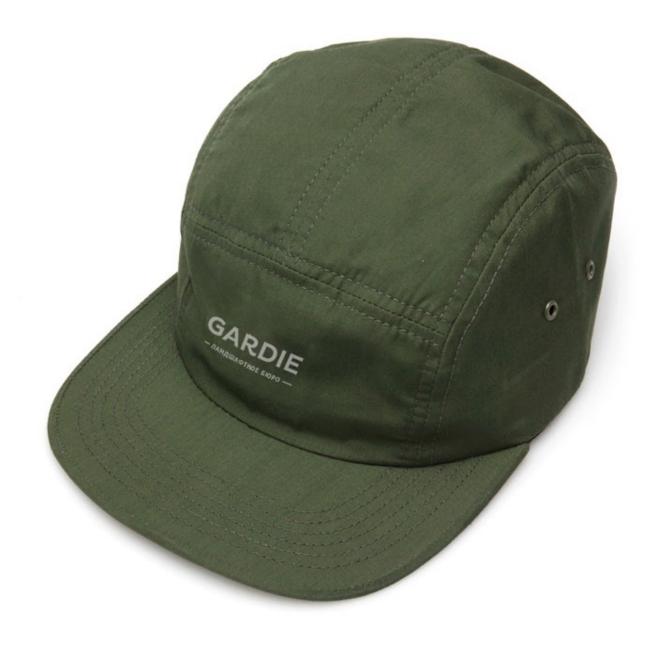

### ГАРДЬЕ / GARDIE

Разработка бренда для ландшафтного бюро / Branding for the bureau of landscape (2012)

Бренд разработан для крупнейшей российской агрокомпании, занимающейся производством и оптовой продажей посевного и посадочного материала, решившей открыть новое направление по услугам ландшафтного дизайна.

Респектабельное название бренда — это неологизм, образованный от английского слова «garden» с окончанием на французский манер. В этом названии связаны воедино природа и роскошь. Ожерелье тропинок, брошь прозрачного озера, янтарь заходящего солнца в изумруде листвы и цветы-самоцветы — сад тоже может быть ювелирным украшением вашей усадьбы.

Фирменный стиль построен на сочетании минималистичного логотипа и рукотворной графики, стилизованной под наброски растений, выполненные ландшафтным дизайнером. Данное решение позволяет создать эмоционально тёплый и живой визуальный образ бренда.

Слоган: Стильный сад.

— ЛАНДШАФТНОЕ БЮРО —