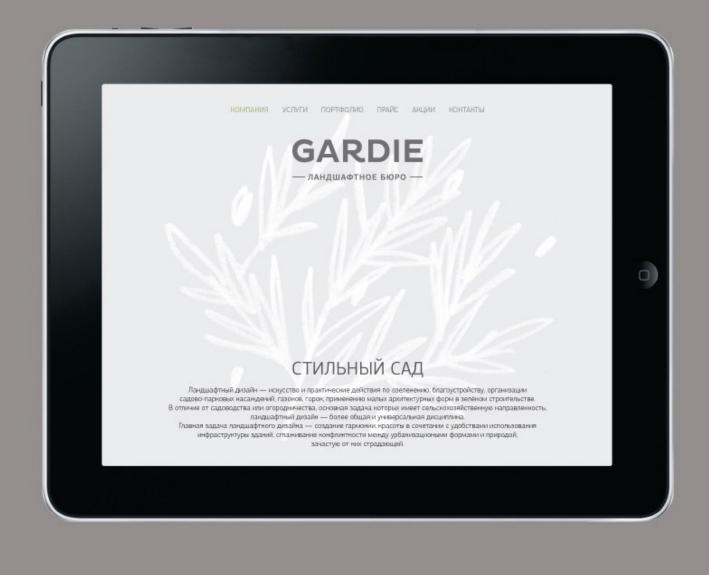

### ГАРДЬЕ / GARDIE

Разработка бренда для ландшафтного бюро / Branding for the bureau of landscape (2012)

Бренд разработан для крупнейшей российской агрокомпании, занимающейся производством и оптовой продажей посевного и посадочного материала, решившей открыть новое направление по услугам ландшафтного дизайна.

Респектабельное название бренда — это неологизм, образованный от английского слова «garden» с окончанием на французский манер. В этом названии связаны воедино природа и роскошь. Ожерелье тропинок, брошь прозрачного озера, янтарь заходящего солнца в изумруде листвы и цветы-самоцветы — сад тоже может быть ювелирным украшением вашей усадьбы.

Фирменный стиль построен на сочетании минималистичного логотипа и рукотворной графики, стилизованной под наброски растений, выполненные ландшафтным дизайнером. Данное решение позволяет создать эмоционально тёплый и живой визуальный образ бренда.

Слоган: Стильный сад.

— ЛАНДШАФТНОЕ БЮРО —