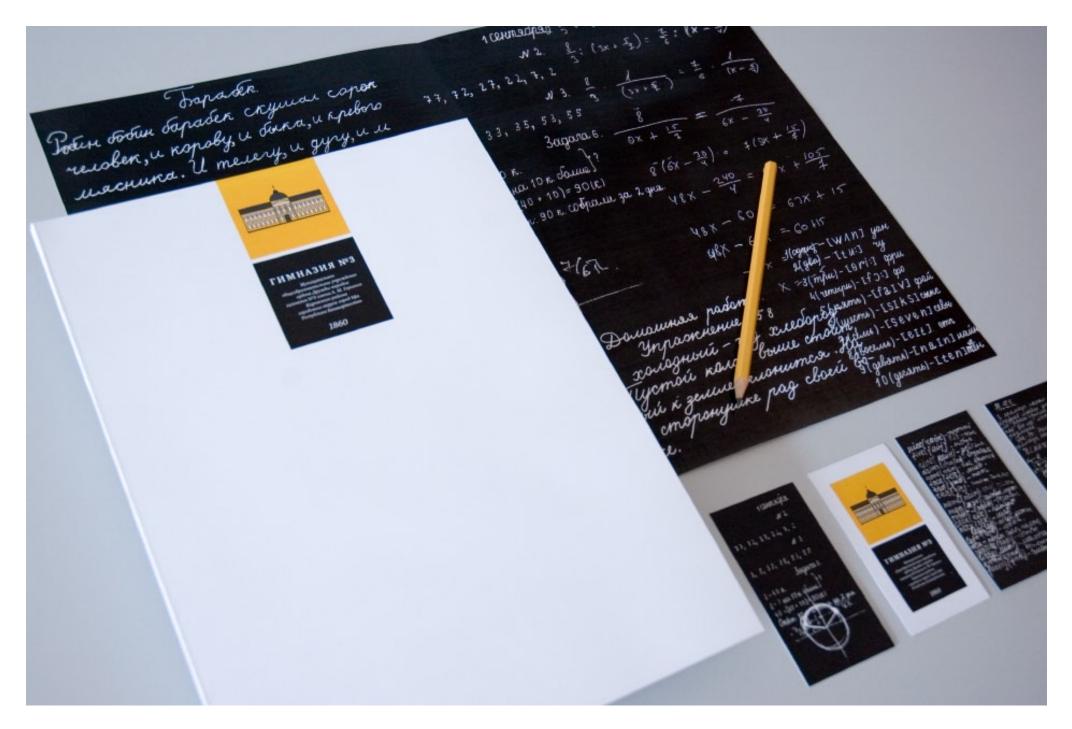

## ГИМНАЗИЯ №3 / GYMNASIUM #3

Логотип и фирменный стиль Уфимской гимназии №3 / Corporate identity of the Ufa gymnasium #3 (2010)

В качестве знака использовано стилизованное изображение здания школы, которое является её характерным отличительным признаком в архитектурной среде города. А фирменный стиль — это набор школьных графических констант: листок в клетку, шпаргалки, надписи на доске.

### ГИМНАЗИЯ №3

Муниципальное общеобразовательное учреждение ордена Дружбы народов гимназия №3 имени А. М. Горького Кировского района городского округа город Уфа Республики Башкортостан

1860