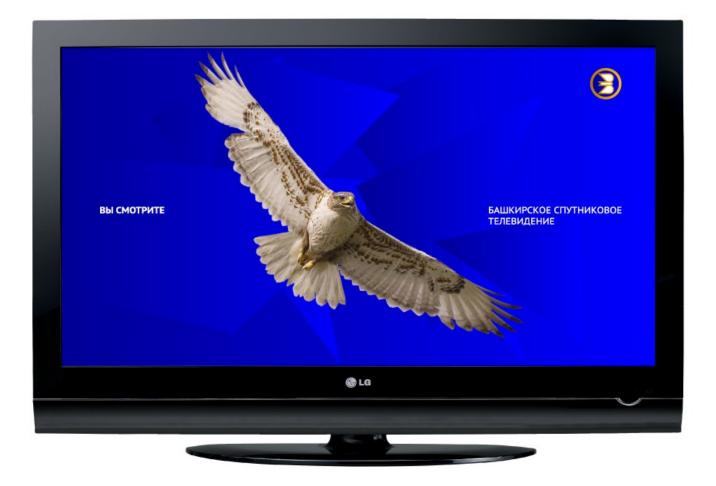

# БСТ / BST

Айдентика государственного телеканала / Identity of state television channel (2011)

Башкирское спутниковое телевидение — государственный канал. Зрители Башкирского спутникового телевидения — это 4,5 миллиона телезрителей Республики Башкортостан, прилегающих районов соседних регионов — Татарстана, Свердловской области, Челябинской области, Оренбургской области. В зоне распространения спутникового сигнала главного телеканала республики — европейская часть РФ, Восточная Европа, Скандинавия, Ближний Восток, регионы Кавказа, Закавказье и Средняя Азия.

Собирательный образ птицы, являющейся тотемным животным во многих башкирских родах и характерным силуэтом в небе башкирских степей, стал образом для знака телеканала. Быстрая и зоркая, она является аллегорией качественной тележурналистики.