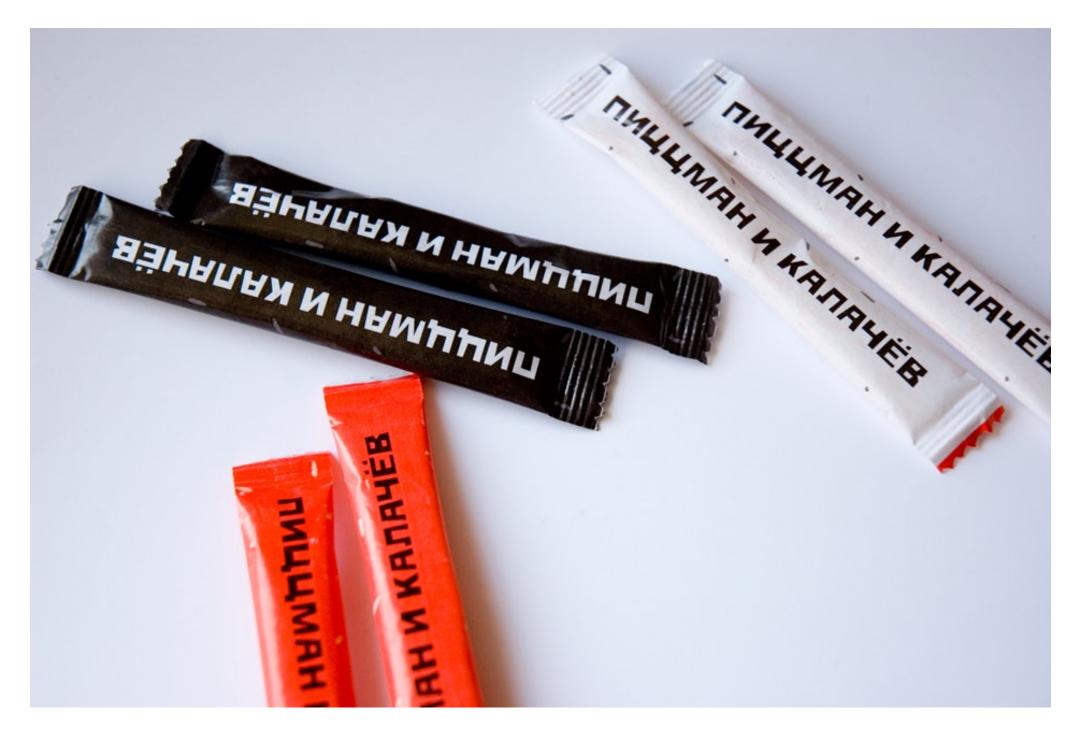

## ПИЦЦМАН И КАЛАЧЁВ / PIZZMAN & KALACHEV

Разработка бренда для сети пиццерий / Branding of pizzeria network (2010 — 2011)

Частная лавочка «Пиццман и Калачёв» — сеть кафе, торгующих пиццей и выпечкой домашнего производства, ориентированная на молодую аудиторию. Была разработана бренд-платформа и нейминг: частная лавочка «Пиццман и Калачёв». Причем Калачёв — это реальная фамилия хозяина пиццерий. Визуальным образом бренда стали рисованные персонажи, где Пиццман — повар, а Калачёв — это кот, который всё время трётся на кухне, сворачивается калачиком и олицетворяет тепло, уют и рукотворность домашнего производства.