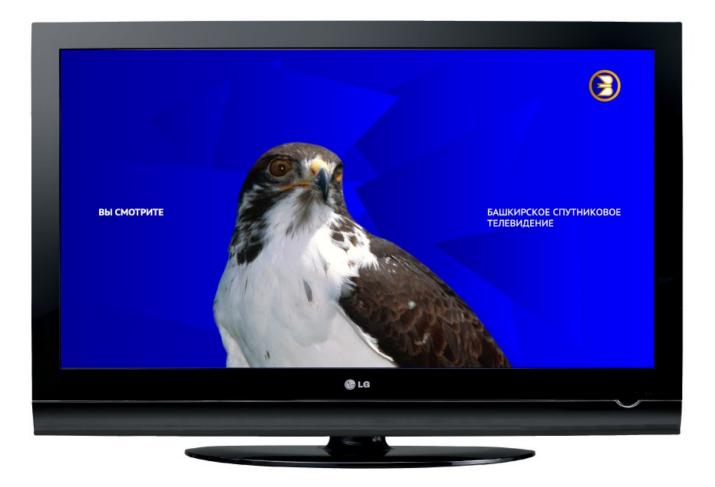

# БСТ / BST

Айдентика государственного телеканала / Identity of state television channel (2011)

Башкирское спутниковое телевидение — государственный канал. Зрители Башкирского спутникового телевидения — это 4,5 миллиона телезрителей Республики Башкортостан, прилегающих районов соседних регионов — Татарстана, Свердловской области, Челябинской области, Оренбургской области. В зоне распространения спутникового сигнала главного телеканала республики — европейская часть РФ, Восточная Европа, Скандинавия, Ближний Восток, регионы Кавказа, Закавказье и Средняя Азия.

Собирательный образ птицы, являющейся тотемным животным во многих башкирских родах и характерным силуэтом в небе башкирских степей, стал образом для знака телеканала. Быстрая и зоркая, она является аллегорией качественной тележурналистики.