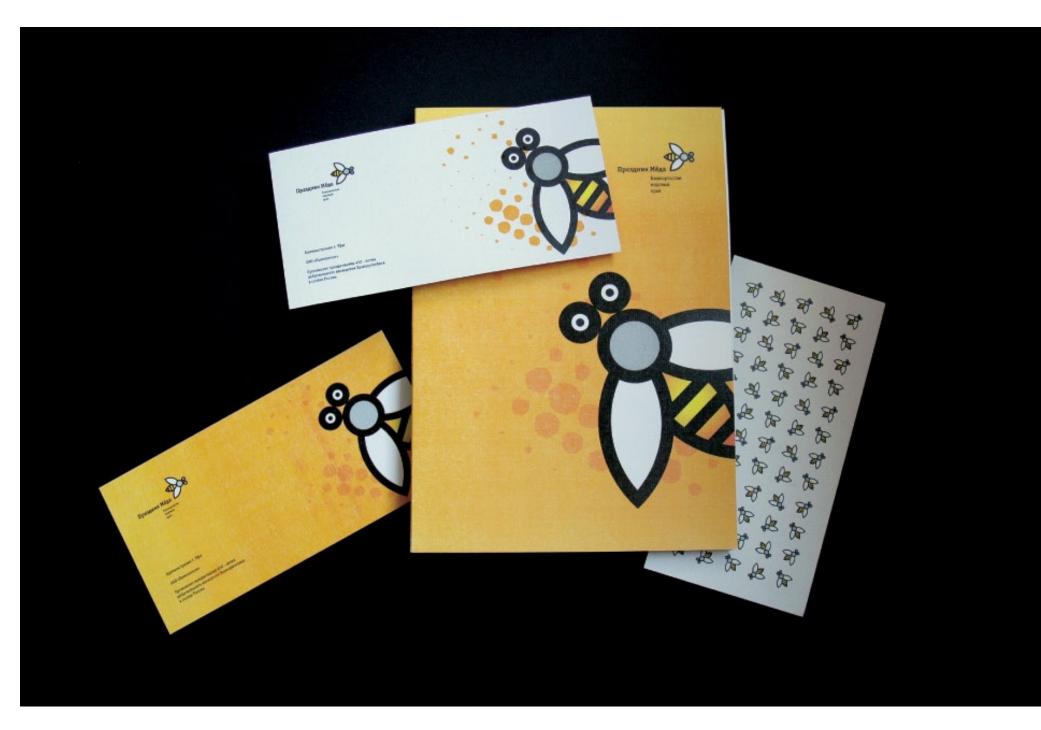

## ПРАЗДНИК МЁДА / HONEY FESTIVAL

Айдентика праздничного мероприятия / Corporate identity of the festival (2007)

Логотип и фирменный стиль праздничной акции, проходившей в рамках празднования 450-летия добровольного вхождения Башкортостана в состав России, в котором стилистически должно было прослеживаться, что соорганизаторам мероприятия является компания «Билайн», но при этом нежелательно прямое цитирование её стилевых элементов. Акция являлась компонентом большого праздничного мероприятия с приглашением международных делегаций, проводимой под эгидой правительства республики, — «Honey Fest. Празднич мёда». Главным действующим лицом стала стилизованная знаменитая башкирская пчела. Отголоски знака и стиля компании «Билайн» прослеживаются на брюшке персонажа, в цветовом и шрифтовом решениях. При этом логотип и стиль являются яркой самостоятельной графической структурой.