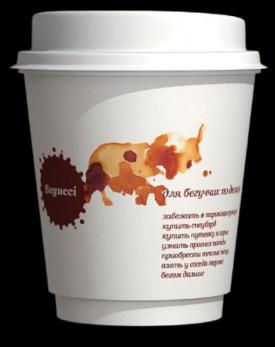

### BEGUCCI

Разработка бренда для сети баров / Branding of the coffeehouse network (2008)

Бренд разработан для сети баров, расположенных в торговых центрах и работающих по принципу «напитки на вынос». Названием бренда стал неологизм, производный от слова «бег». Слоган позволил развить и раскрыть суть идеи — «жизнь на бегу». Визуальной концепцией бренда стали изображения бегущих животных, полученные из чайных и кофейных клякс, а также индивидуальные тексты к каждому персонажу, которые подходят как к животным, так и к людям.

Было разработано порядка 20 разных персонажей, торопящихся по своим делам. В числе прочих быстроходных зверей появились и неспешные характеры: улитка, черепаха. Ведь животные отражают разные психотипы людей. Игровой момент и пластичность фирменного стиля позволяют вовлечь людей в игру и создают неповторимый, яркий и рукотворный стиль бренда.

Слоган: Для бегуччих по делам.