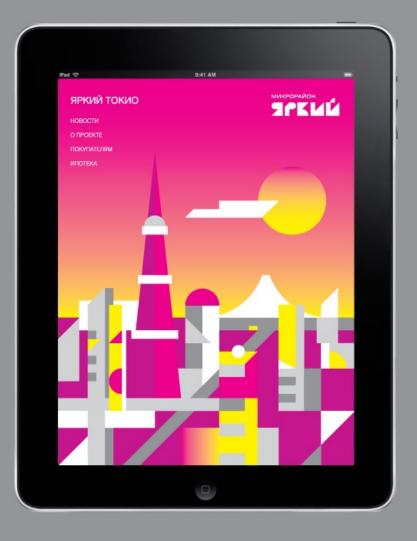

Простое и понятное самому широкому кругу людей название создаёт невероятно тёплый эмоциональный образ. Это — яркая, позитивная жизнь и многоцветие мира и самого микрорайона. Разработанный слоган позволяет раскрыть его в полной мере. Микрорайон будет поделен на 15 кварталов, каждый из которых имеет своё название, свою фирменную графику и свой цветовой код, который появится в навигации и цветных декоративных панелях на зданиях. Архитектурные портреты ярчайших городов мира легли в основу иллюстраций. «Яркий Будапешт», «Яркий Амстердам», «Яркий Стамбул», «Яркий Париж», «Яркий Мумбаи», «Яркий Петербург», «Яркий Копенгаген», «Яркий Сидней», «Яркий Нью-Йорк», «Яркий Пекин», «Яркий Мадрид», «Яркий Рим», «Яркий Токио», «Яркий Рио» и «Яркий Лондон» — это и есть краски мира.

По предложенной нами концепции в районе «Яркого Токио» должны будут расположиться суши-бары, в «Ярком Риме» — пиццерии, в «Ярком Стамбуле» — торговые площади. В районе «Яркого Сиднея», расположенного на берегу озера, — лодочная станция и настоящий гребной канал. А «Яркий Лондон», который появится на полуострове озера Танугуш, станет средоточием образовательных учреждений. Это решение позволит создать логически завершённый образ и стать образцом концептуального городского строительства.