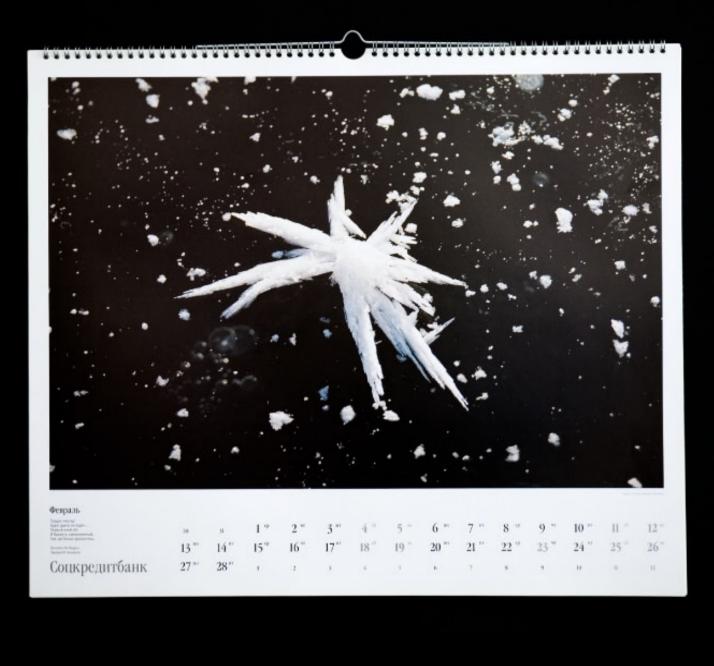

### ΚΑΜΥΑΤΚΑ / ΚΑΜCHATKA

Календарь для «Соцкредитбанка» / Calendar for the "Sotscreditbank" (2005)

«Один цветок лучше, чем сто, передает великолепие цветка», — говорил известный японский писатель Ясунари Кавабата. Тут сложно что-либо добавить. Да и не нужно.