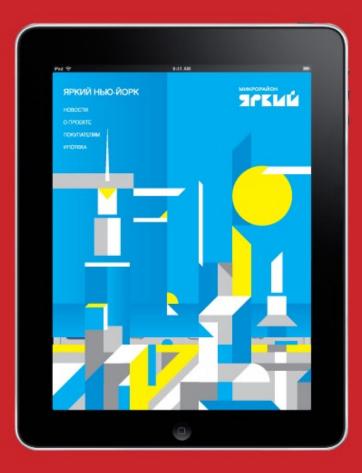

## ЯРКИЙ / BRIGHT

Брендинг микрорайона / Branding of the district (2011— 2012)

Это уникальный проект для России, сделанный для «Строительного треста №3», — старейшего и опытнейшего застройщика республики, имеющего 80-летнюю историю. В этом проекте брендинговая студия приняла участие в работе на стадии формирования и разработки концепции, которая стала фундаментом для всех последующих решений, включая архитектуру, планировку и зонирование. Концепция, название, слоган и айдентика разработаны для микрорайона, территориальной площадью 384 гектара и общей площадью строительства более миллиона квадратных метров, в котором будут проживать порядка 25 000 человек.

Простое и понятное самому широкому кругу людей название создаёт невероятно тёплый эмоциональный образ. Это — яркая, позитивная жизнь и многоцветие мира и самого микрорайона. Разработанный слоган позволяет раскрыть его в полной мере. Микрорайон будет поделен на 15 кварталов, каждый из которых имеет своё название, свою фирменную графику и свой цветовой код, который появится в навигации и цветных декоративных панелях на зданиях. Архитектурные портреты ярчайших городов мира легли в основу иллюстраций. «Яркий Будапешт», «Яркий Амстердам», «Яркий Стамбул», «Яркий Париж», «Яркий Мумбаи», «Яркий Петербург», «Яркий Копенгаген», «Яркий Сидней», «Яркий Нью-Йорк», «Яркий Пекин», «Яркий Мадрид», «Яркий Рим», «Яркий Токио», «Яркий Рио» и «Яркий Лондон» — это и есть краски мира.

По предложенной нами концепции в районе «Яркого Токио» должны будут расположиться суши-бары, в «Ярком Риме» — пиццерии, в «Ярком Стамбуле» — торговые площади. В районе «Яркого Сиднея», расположенного на берегу озера, — лодочная станция и настоящий гребной канал. А «Яркий Лондон», который появится на полуострове озера Танугуш, станет средоточием образовательных учреждений. Это решение позволит создать логически завершённый образ и стать образцом концептуального городского строительства.