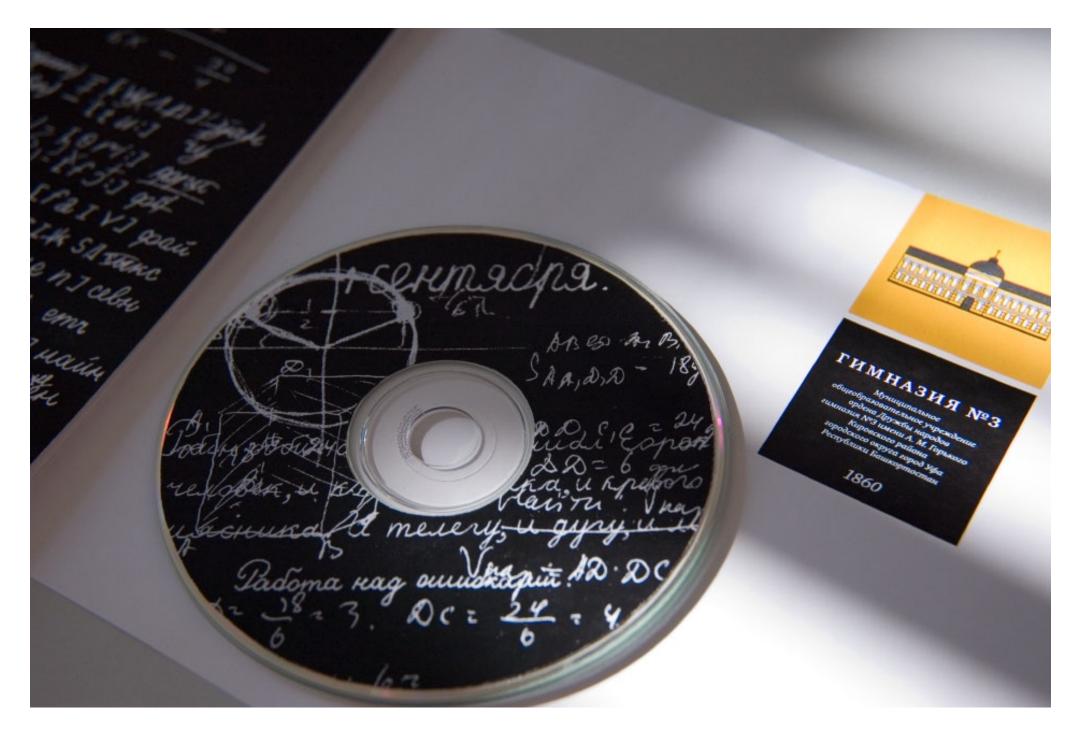

## ГИМНАЗИЯ №3 / GYMNASIUM #3

Логотип и фирменный стиль Уфимской гимназии №3 / Corporate identity of the Ufa gymnasium #3 (2010)

В качестве знака использовано стилизованное изображение здания школы, которое является её характерным отличительным признаком в архитектурной среде города. А фирменный стиль — это набор школьных графических констант: листок в клетку, шпаргалки, надписи на доске.

### ГИМНАЗИЯ №3

Муниципальное общеобразовательное учреждение ордена Дружбы народов гимназия №3 имени А. М. Горького Кировского района городского округа город Уфа Республики Башкортостан

1860