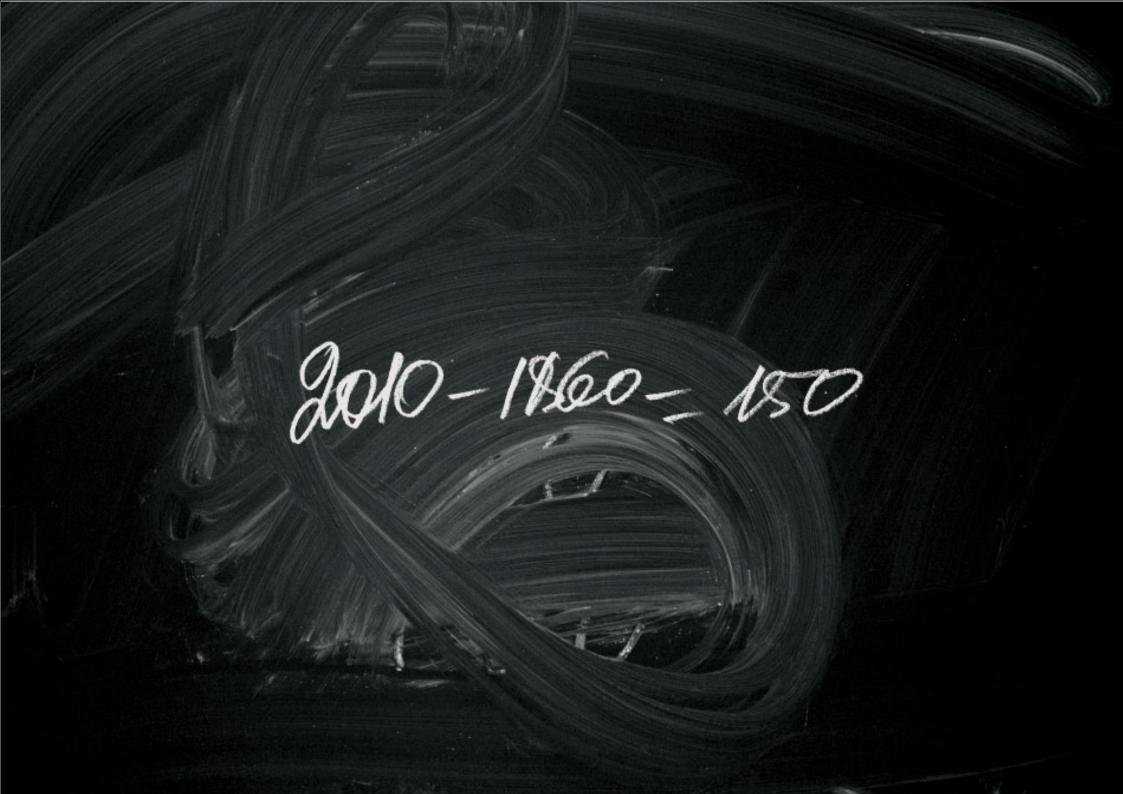

### 150 ЛЕТ ГИМНАЗИИ №3 / 150 YEARS OF GYMNASIUM #3

Айдентика празднования юбилея гимназии / Identity of the gymnasium anniversary celebration (2010)

2010 - 1860 = 150.

Год празднования минус год основания гимназии равно возрасту учебного заведения.

Такова концепция логотипа, выраженная просто и математически точно. К созданию айдентики были подключены учителя гимназии, которые создали многочисленные вариации написания, выполненные мелом на школьной доске. Таким образом, авторами логотипов стали сами учителя гимназии. Эти каллиграфические решения легли в основу рукотворного пластичного и интерактивного стиля для старейшего учебного заведения Уфы. В рамках проекта был также придуман слоган.