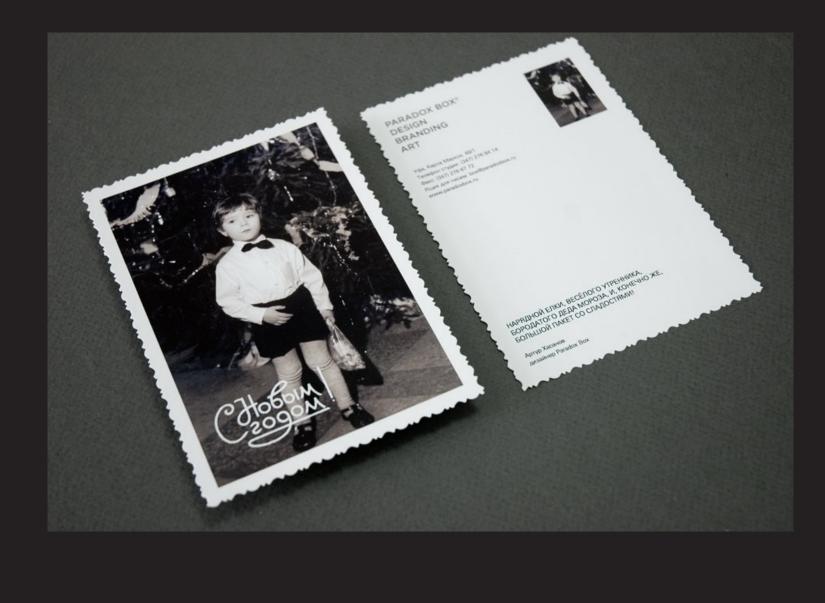

# ОТКРЫТКИ 2012 / POSTCARDS 2012

Комплект корпоративных новогодних открыток / The set of corporate Christmas cards (2011)

Этот проект про то, как «мы перестали лазить в окна к любимым женщинам» и писать друг другу письма от руки. В век интернета и «мэйлов» нам захотелось вернуться к настоящим открыткам с поздравлениями от первого лица.

Старые детские новогодние фотографии работников студии стали иллюстративным материалом для комплекта новогодних открыток. На обороте каждый от первого лица написал своё поздравление. Фигурная обрезка по краям найденным старым резаком помогла в создании законченного эмоционального образа.