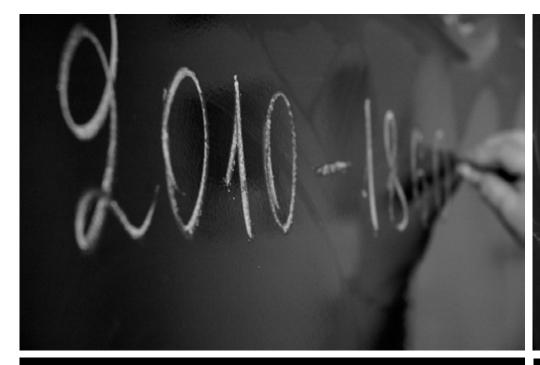

Такова концепция логотипа, выраженная просто и математически точно. К созданию айдентики были подключены учителя гимназии, которые создали многочисленные вариации написания, выполненные мелом на школьной доске. Таким образом, авторами логотипов стали сами учителя гимназии. Эти каллиграфические решения легли в основу рукотворного пластичного и интерактивного стиля для старейшего учебного заведения Уфы. В рамках проекта был также придуман слоган.

Слоган: Полтора века классной работы.

2010-1860=150

Логотип в исполнении Альфии Фаритовны (Директор гимназии)

2010-1860-150

Логотип в исполнении Оксаны Владилиновны (Учительница русского языка и литературы)