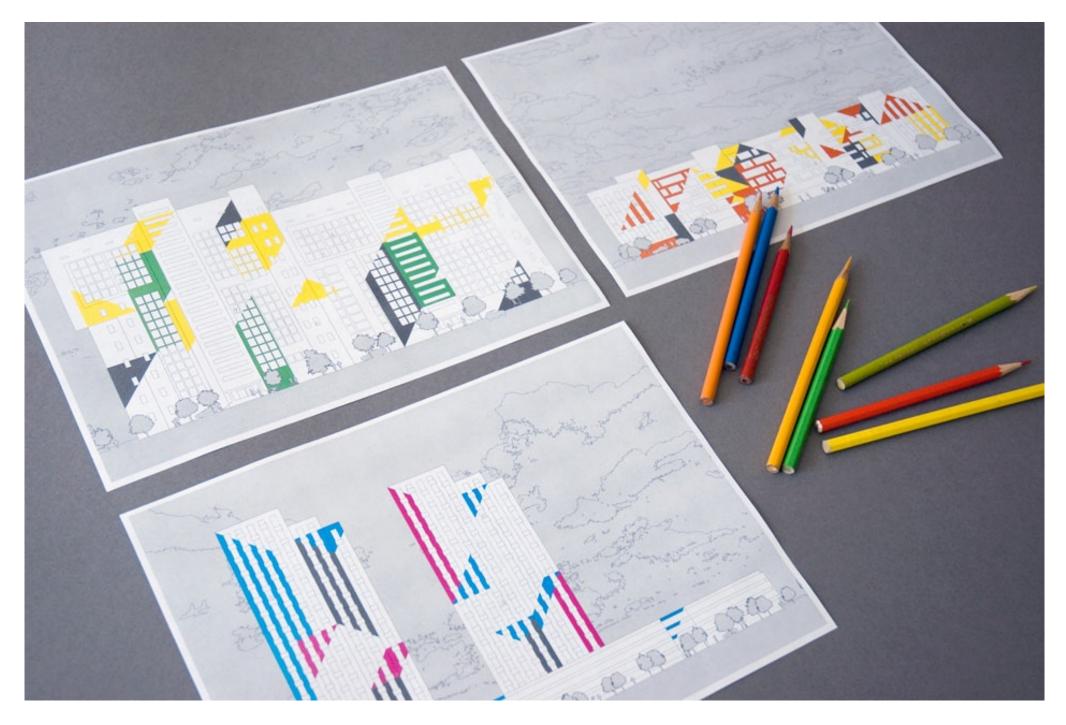

## ЯРКИЙ / BRIGHT

Брендинг микрорайона / Branding of the district (2011— 2012)

Это уникальный проект для России, сделанный для «Строительного треста №3», — старейшего и опытнейшего застройщика республики, имеющего 80-летнюю историю. В этом проекте брендинговая студия приняла участие в работе на стадии формирования и разработки концепции, которая стала фундаментом для всех последующих решений, включая архитектуру, планировку и зонирование. Концепция, название, слоган и айдентика разработаны для микрорайона, территориальной площадью 384 гектара и общей площадью строительства более миллиона квадратных метров, в котором будут проживать порядка 25 000 человек.

Простое и понятное самому широкому кругу людей название создаёт невероятно тёплый эмоциональный образ. Это — яркая, позитивная жизнь и многоцветие мира и самого микрорайона. Разработанный слоган позволяет раскрыть его в полной мере. Микрорайон будет поделен на 15 кварталов, каждый из которых имеет своё название, свою фирменную графику и свой цветовой код, который появится в навигации и цветных декоративных панелях на зданиях. Архитектурные портреты ярчайших городов мира легли в основу иллюстраций. «Яркий Будапешт», «Яркий Амстердам», «Яркий Стамбул», «Яркий Париж», «Яркий Мумбаи», «Яркий Петербург», «Яркий Копенгаген», «Яркий Сидней», «Яркий Нью-Йорк», «Яркий Пекин», «Яркий Мадрид», «Яркий Рим», «Яркий Токио», «Яркий Рио» и «Яркий Лондон» — это и есть краски мира.

По предложенной нами концепции в районе «Яркого Токио» должны будут расположиться суши-бары, в «Ярком Риме» — пиццерии, в «Ярком Стамбуле» — торговые площади. В районе «Яркого Сиднея», расположенного на берегу озера, — лодочная станция и настоящий гребной канал. А «Яркий Лондон», который появится на полуострове озера Танугуш, станет средоточием образовательных учреждений. Это решение позволит создать логически завершённый образ и стать образцом концептуального городского строительства.