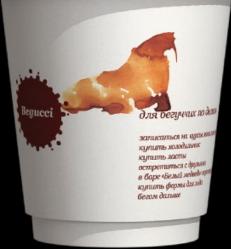

### BEGUCCI

Разработка бренда для сети баров / Branding of the coffeehouse network (2008)

Бренд разработан для сети баров, расположенных в торговых центрах и работающих по принципу «напитки на вынос». Названием бренда стал неологизм, производный от слова «бег». Слоган позволил развить и раскрыть суть идеи — «жизнь на бегу». Визуальной концепцией бренда стали изображения бегущих животных, полученные из чайных и кофейных клякс, а также индивидуальные тексты к каждому персонажу, которые подходят как к животным, так и к людям.

Было разработано порядка 20 разных персонажей, торопящихся по своим делам. В числе прочих быстроходных зверей появились и неспешные характеры: улитка, черепаха. Ведь животные отражают разные психотипы людей. Игровой момент и пластичность фирменного стиля позволяют вовлечь людей в игру и создают неповторимый, яркий и рукотворный стиль бренда.

Слоган: Для бегуччих по делам.