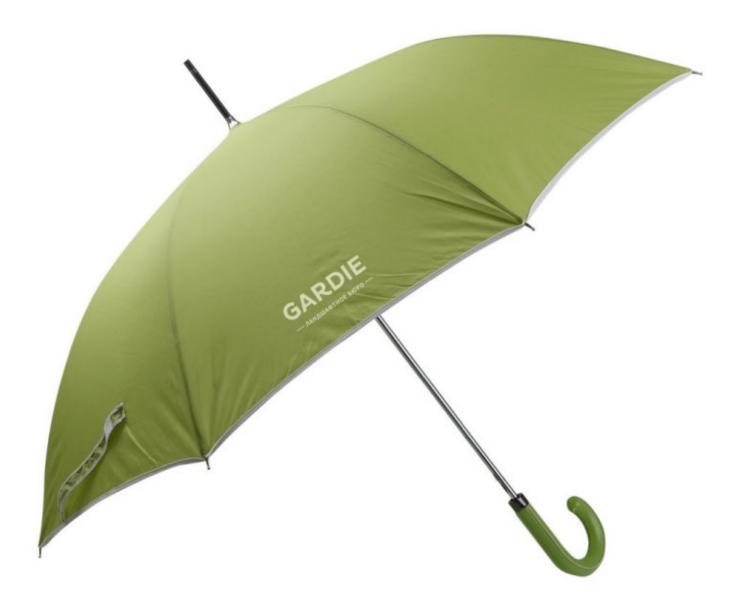

### ГАРДЬЕ / GARDIE

Разработка бренда для ландшафтного бюро / Branding for the bureau of landscape (2012)

Бренд разработан для крупнейшей российской агрокомпании, занимающейся производством и оптовой продажей посевного и посадочного материала, решившей открыть новое направление по услугам ландшафтного дизайна.

Респектабельное название бренда — это неологизм, образованный от английского слова «garden» с окончанием на французский манер. В этом названии связаны воедино природа и роскошь. Ожерелье тропинок, брошь прозрачного озера, янтарь заходящего солнца в изумруде листвы и цветы-самоцветы — сад тоже может быть ювелирным украшением вашей усадьбы.

Фирменный стиль построен на сочетании минималистичного логотипа и рукотворной графики, стилизованной под наброски растений, выполненные ландшафтным дизайнером. Данное решение позволяет создать эмоционально тёплый и живой визуальный образ бренда.

Слоган: Стильный сад.

— ЛАНДШАФТНОЕ БЮРО —