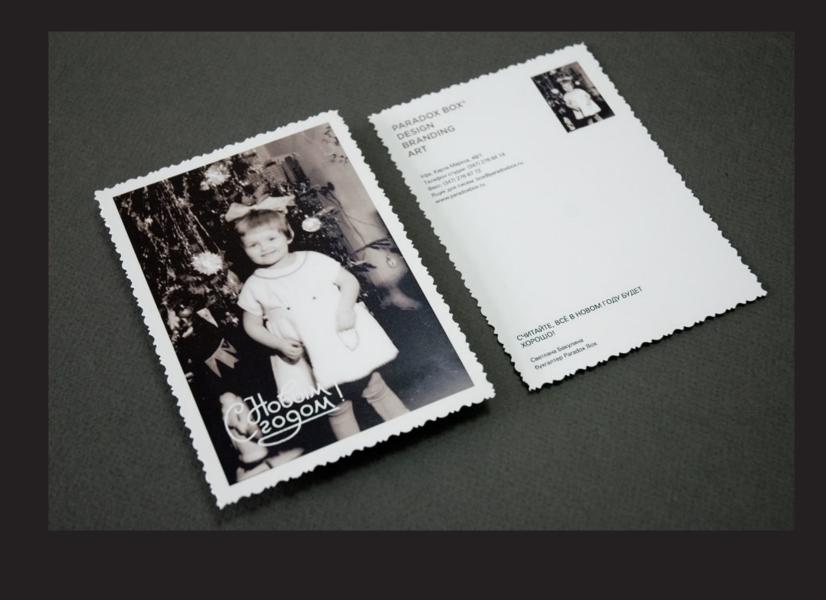

# ОТКРЫТКИ 2012 / POSTCARDS 2012

Комплект корпоративных новогодних открыток / The set of corporate Christmas cards (2011)

Этот проект про то, как «мы перестали лазить в окна к любимым женщинам» и писать друг другу письма от руки. В век интернета и «мэйлов» нам захотелось вернуться к настоящим открыткам с поздравлениями от первого лица.

Старые детские новогодние фотографии работников студии стали иллюстративным материалом для комплекта новогодних открыток. На обороте каждый от первого лица написал своё поздравление. Фигурная обрезка по краям найденным старым резаком помогла в создании законченного эмоционального образа.