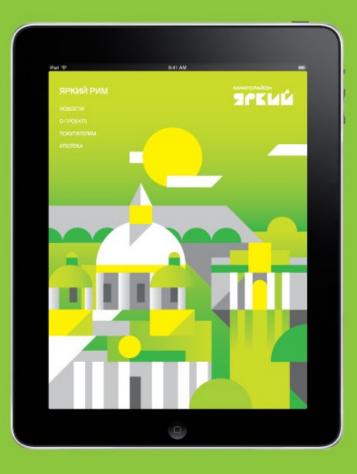

Простое и понятное самому широкому кругу людей название создаёт невероятно тёплый эмоциональный образ. Это — яркая, позитивная жизнь и многоцветие мира и самого микрорайона. Разработанный слоган позволяет раскрыть его в полной мере. Микрорайон будет поделен на 15 кварталов, каждый из которых имеет своё название, свою фирменную графику и свой цветовой код, который появится в навигации и цветных декоративных панелях на зданиях. Архитектурные портреты ярчайших городов мира легли в основу иллюстраций. «Яркий Будапешт», «Яркий Амстердам», «Яркий Стамбул», «Яркий Париж», «Яркий Мумбаи», «Яркий Петербург», «Яркий Копенгаген», «Яркий Сидней», «Яркий Нью-Йорк», «Яркий Пекин», «Яркий Мадрид», «Яркий Рим», «Яркий Токио», «Яркий Рио» и «Яркий Лондон» — это и есть краски мира.

По предложенной нами концепции в районе «Яркого Токио» должны будут расположиться суши-бары, в «Ярком Риме» — пиццерии, в «Ярком Стамбуле» — торговые площади. В районе «Яркого Сиднея», расположенного на берегу озера, — лодочная станция и настоящий гребной канал. А «Яркий Лондон», который появится на полуострове озера Танугуш, станет средоточием образовательных учреждений. Это решение позволит создать логически завершённый образ и стать образцом концептуального городского строительства.