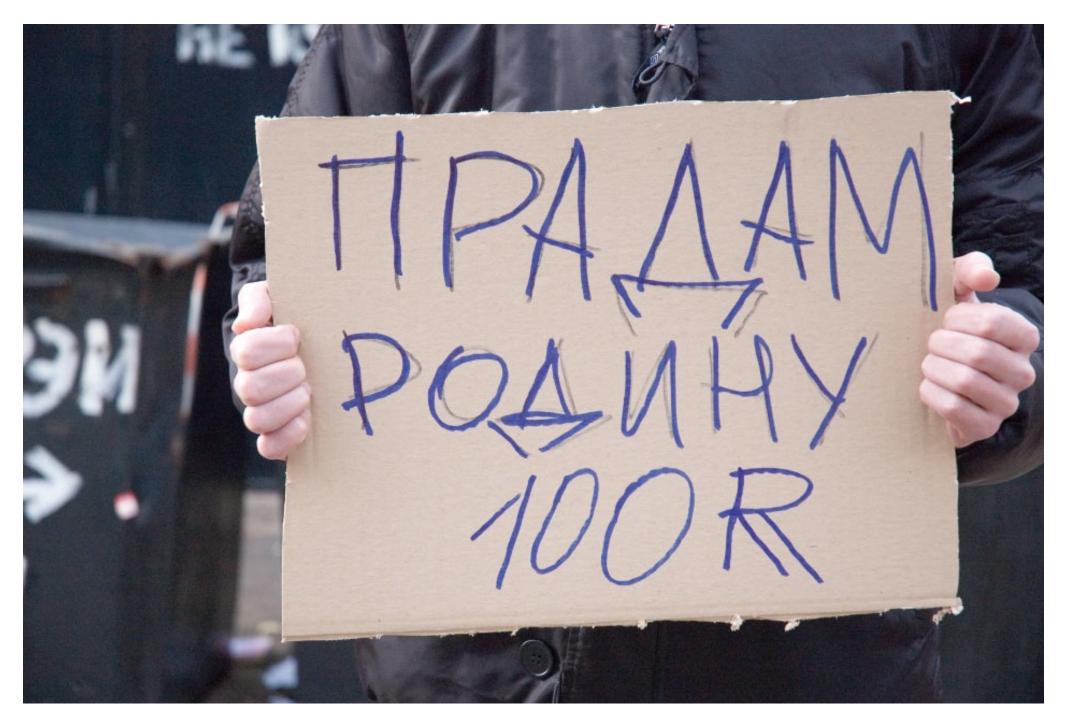

## ЗНАК РУБЛЯ / ROUBLE SIGN

Знак государственной денежной единицы / Sign of russian monetary unit (2005)

В основу знака принципиально взята латиница, потому что он ориентирован на международный рынок и является обозначением валюты государства. Кириллическая «Р» в англоязычной транскрипции читалась бы как «Пи» и графически путалась с существующим знаком «Песо». В качестве компромисса можно считать, что это кириллическая «Р» с двумя диагональными штрихами. Таким образом, знак является универсальным для обеих культур.

Графическое решение уникально, запоминаемо и легковоспроизводимо.

100 R

1000

Рубль

Песо

Фунт стерлингов

100¥

100 0