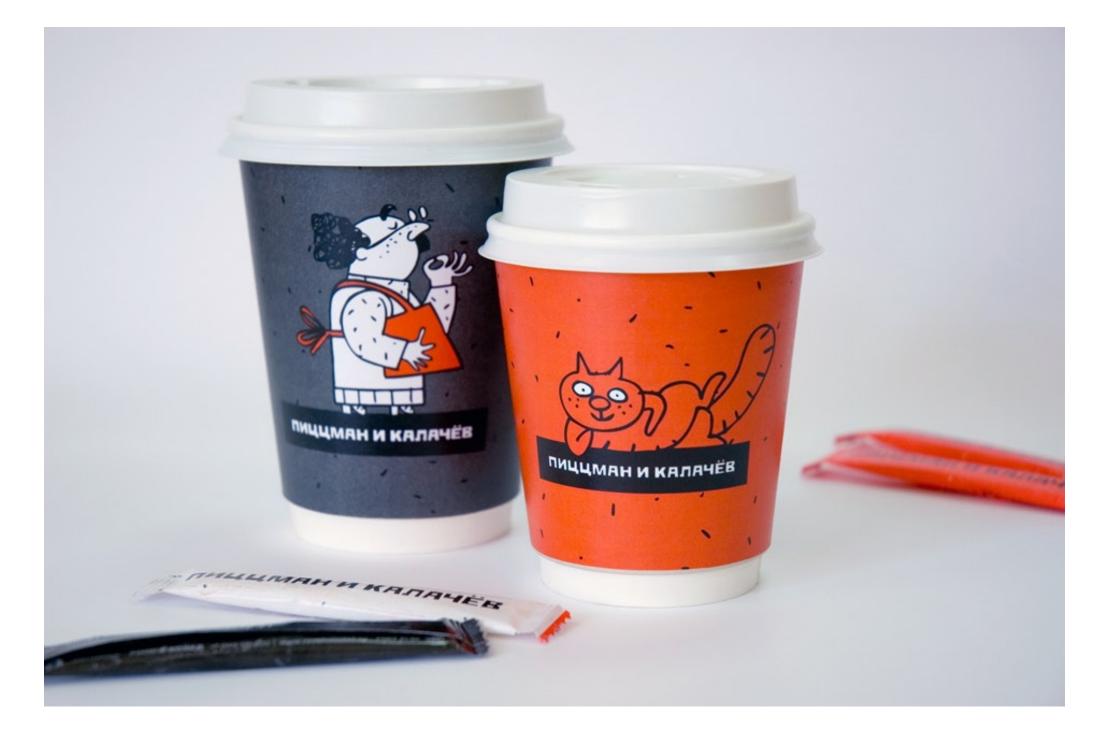

## ПИЦЦМАН И КАЛАЧЁВ / PIZZMAN & KALACHEV

Разработка бренда для сети пиццерий / Branding of pizzeria network (2010 — 2011)

Частная лавочка «Пиццман и Калачёв» — сеть кафе, торгующих пиццей и выпечкой домашнего производства, ориентированная на молодую аудиторию. Была разработана бренд-платформа и нейминг: частная лавочка «Пиццман и Калачёв». Причем Калачёв — это реальная фамилия хозяина пиццерий. Визуальным образом бренда стали рисованные персонажи, где Пиццман — повар, а Калачёв — это кот, который всё время трётся на кухне, сворачивается калачиком и олицетворяет тепло, уют и рукотворность домашнего производства.