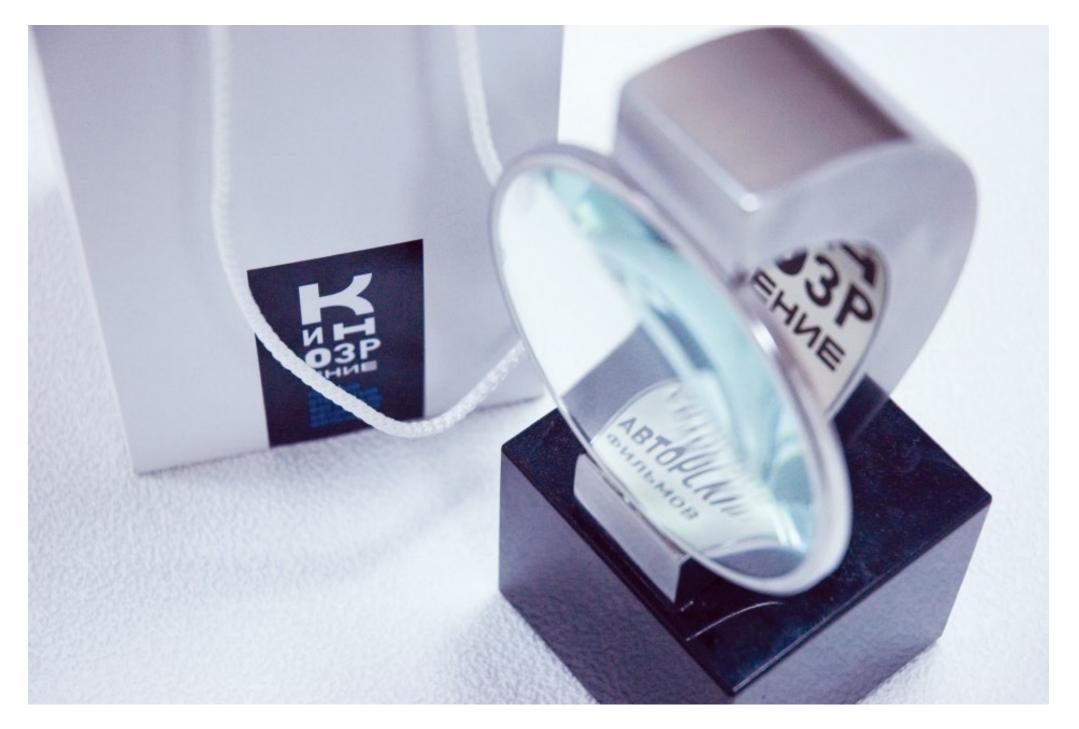

## КИНОЗРЕНИЕ / CINEMAVISION

Айдентика кинофестиваля / Corporate identity of the cinema festival (2010)

Динамичный логотип с разной степенью резкости, типографически стилизованный под таблицу для проверки зрения Головина — Сивцева, обыгрывает название фестиваля. В то же время говорит о том, что творческое видение у каждого человека своё.

ПЕРВЫЙ ОТКРЫТЫЙ ФЕСТИВАЛЬ АВТОРСКИХ ФИЛЬМОВ

© Paradox Box® Design Branding Art