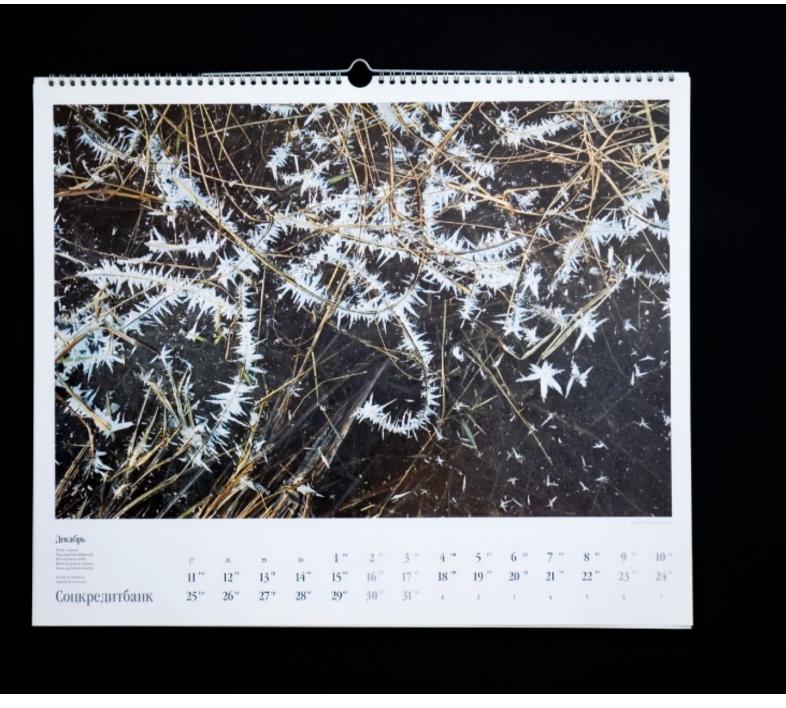

### ΚΑΜΥΑΤΚΑ / ΚΑΜCHATKA

Календарь для «Соцкредитбанка» / Calendar for the "Sotscreditbank" (2005)

«Один цветок лучше, чем сто, передает великолепие цветка», — говорил известный японский писатель Ясунари Кавабата. Тут сложно что-либо добавить. Да и не нужно.