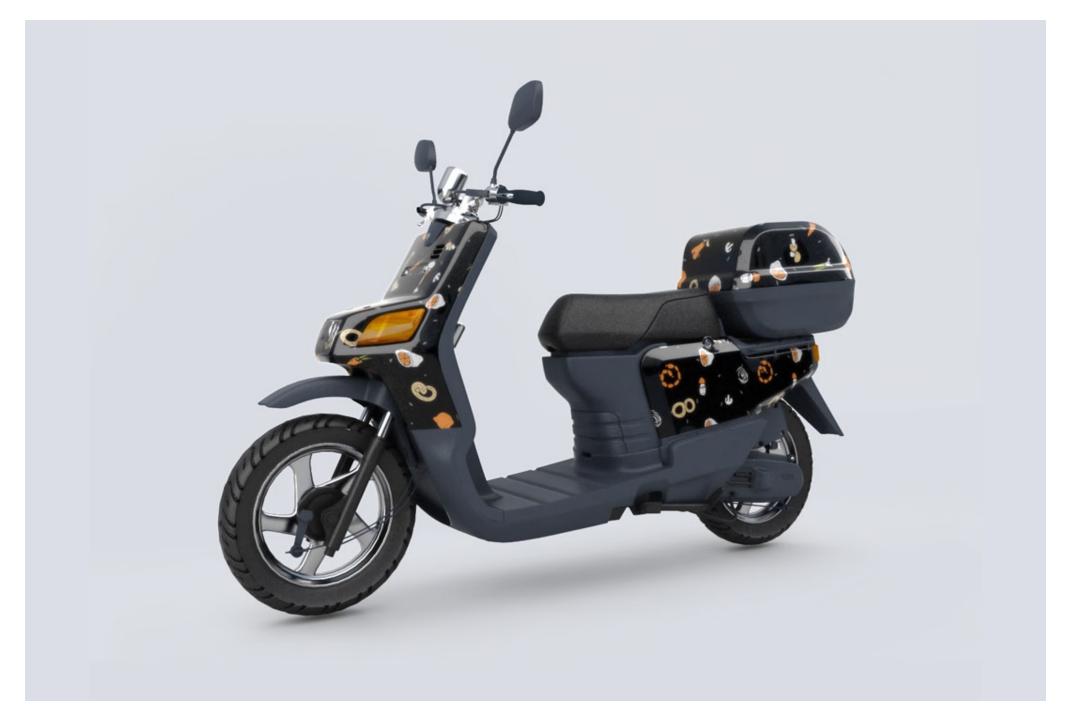

## ПИЦЦМАН И КАЛАЧЁВ / PIZZMAN & KALACHEV

Разработка бренда для сети пиццерий / Branding of pizzeria network (2010 — 2011)

Частная лавочка «Пиццман и Калачёв» — сеть кафе, торгующих пиццей и выпечкой домашнего производства, ориентированная на молодую аудиторию. Была разработана бренд-платформа и нейминг: частная лавочка «Пиццман и Калачёв». Причем Калачёв — это реальная фамилия хозяина пиццерий. Визуальным образом бренда стали рисованные персонажи, где Пиццман — повар, а Калачёв — это кот, который всё время трётся на кухне, сворачивается калачиком и олицетворяет тепло, уют и рукотворность домашнего производства.