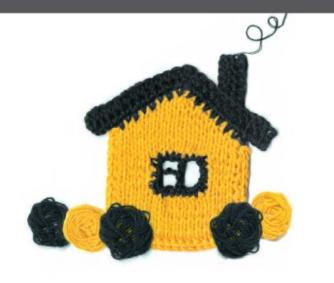

## ПРАЗДНИК МЁДА / HONEY FESTIVAL

Айдентика праздничного мероприятия / Corporate identity of the festival (2007)

Логотип и фирменный стиль праздничной акции, проходившей в рамках празднования 450-летия добровольного вхождения Башкортостана в состав России, в котором стилистически должно было прослеживаться, что соорганизаторам мероприятия является компания «Билайн», но при этом нежелательно прямое цитирование её стилевых элементов. Акция являлась компонентом большого праздничного мероприятия с приглашением международных делегаций, проводимой под эгидой правительства республики, — «Honey Fest. Празднич мёда». Главным действующим лицом стала стилизованная знаменитая башкирская пчела. Отголоски знака и стиля компании «Билайн» прослеживаются на брюшке персонажа, в цветовом и шрифтовом решениях. При этом логотип и стиль являются яркой самостоятельной графической структурой.