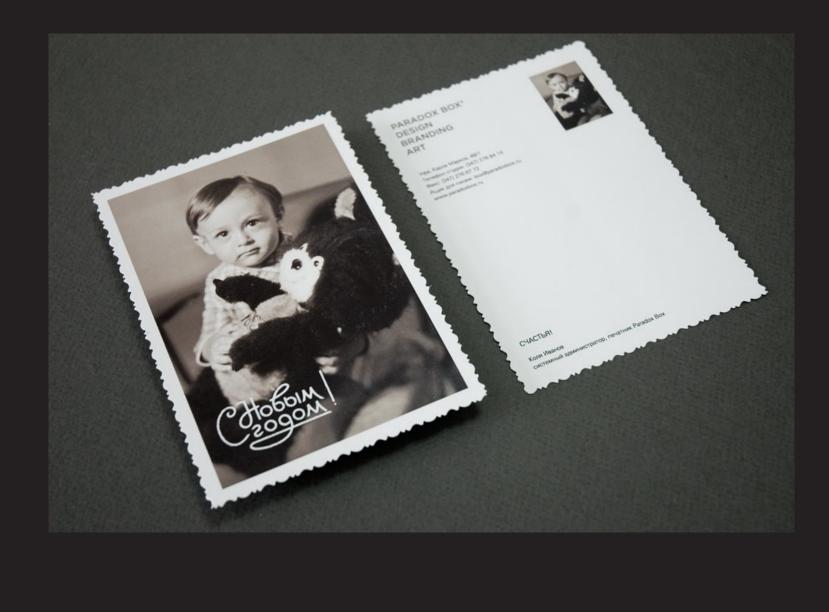

# ОТКРЫТКИ 2012 / POSTCARDS 2012

Комплект корпоративных новогодних открыток / The set of corporate Christmas cards (2011)

Этот проект про то, как «мы перестали лазить в окна к любимым женщинам» и писать друг другу письма от руки. В век интернета и «мэйлов» нам захотелось вернуться к настоящим открыткам с поздравлениями от первого лица.

Старые детские новогодние фотографии работников студии стали иллюстративным материалом для комплекта новогодних открыток. На обороте каждый от первого лица написал своё поздравление. Фигурная обрезка по краям найденным старым резаком помогла в создании законченного эмоционального образа.