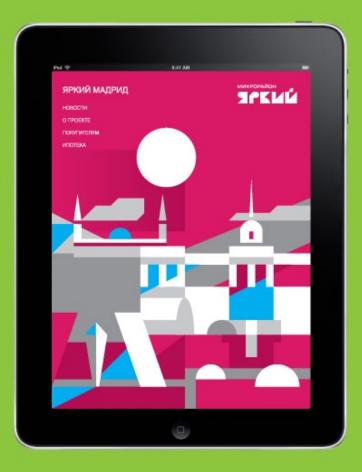

## ЯРКИЙ / BRIGHT

Брендинг микрорайона / Branding of the district (2011— 2012)

Это уникальный проект для России, сделанный для «Строительного треста №3», — старейшего и опытнейшего застройщика республики, имеющего 80-летнюю историю. В этом проекте брендинговая студия приняла участие в работе на стадии формирования и разработки концепции, которая стала фундаментом для всех последующих решений, включая архитектуру, планировку и зонирование. Концепция, название, слоган и айдентика разработаны для микрорайона, территориальной площадью 384 гектара и общей площадью строительства более миллиона квадратных метров, в котором будут проживать порядка 25 000 человек.

Простое и понятное самому широкому кругу людей название создаёт невероятно тёплый эмоциональный образ. Это — яркая, позитивная жизнь и многоцветие мира и самого микрорайона. Разработанный слоган позволяет раскрыть его в полной мере. Микрорайон будет поделен на 15 кварталов, каждый из которых имеет своё название, свою фирменную графику и свой цветовой код, который появится в навигации и цветных декоративных панелях на зданиях. Архитектурные портреты ярчайших городов мира легли в основу иллюстраций. «Яркий Будапешт», «Яркий Амстердам», «Яркий Стамбул», «Яркий Париж», «Яркий Мумбаи», «Яркий Петербург», «Яркий Копенгаген», «Яркий Сидней», «Яркий Нью-Йорк», «Яркий Пекин», «Яркий Мадрид», «Яркий Рим», «Яркий Токио», «Яркий Рио» и «Яркий Лондон» — это и есть краски мира.

По предложенной нами концепции в районе «Яркого Токио» должны будут расположиться суши-бары, в «Ярком Риме» — пиццерии, в «Ярком Стамбуле» — торговые площади. В районе «Яркого Сиднея», расположенного на берегу озера, — лодочная станция и настоящий гребной канал. А «Яркий Лондон», который появится на полуострове озера Танугуш, станет средоточием образовательных учреждений. Это решение позволит создать логически завершённый образ и стать образцом концептуального городского строительства.