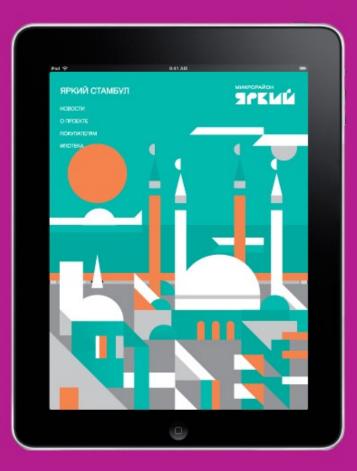

Простое и понятное самому широкому кругу людей название создаёт невероятно тёплый эмоциональный образ. Это — яркая, позитивная жизнь и многоцветие мира и самого микрорайона. Разработанный слоган позволяет раскрыть его в полной мере. Микрорайон будет поделен на 15 кварталов, каждый из которых имеет своё название, свою фирменную графику и свой цветовой код, который появится в навигации и цветных декоративных панелях на зданиях. Архитектурные портреты ярчайших городов мира легли в основу иллюстраций. «Яркий Будапешт», «Яркий Амстердам», «Яркий Стамбул», «Яркий Париж», «Яркий Мумбаи», «Яркий Петербург», «Яркий Копенгаген», «Яркий Сидней», «Яркий Нью-Йорк», «Яркий Пекин», «Яркий Мадрид», «Яркий Рим», «Яркий Токио», «Яркий Рио» и «Яркий Лондон» — это и есть краски мира.

По предложенной нами концепции в районе «Яркого Токио» должны будут расположиться суши-бары, в «Ярком Риме» — пиццерии, в «Ярком Стамбуле» — торговые площади. В районе «Яркого Сиднея», расположенного на берегу озера, — лодочная станция и настоящий гребной канал. А «Яркий Лондон», который появится на полуострове озера Танугуш, станет средоточием образовательных учреждений. Это решение позволит создать логически завершённый образ и стать образцом концептуального городского строительства.