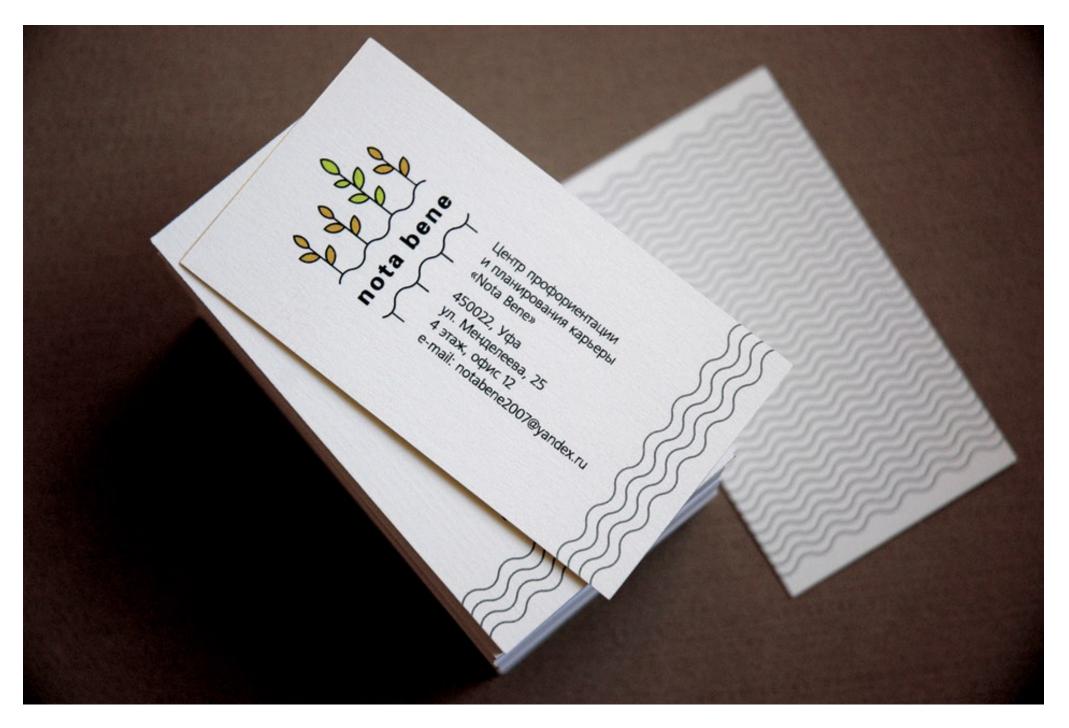

### NOTA BENE

Айдентика центра планирования карьеры / Corporate identity of the career planning centre (2006)

Образ растущего зеленого ростка является основной идеей знака. Легкий и позитивный стиль настраивает на победы, намекая, что центр Nota Bene поможет Вам «пробиться» и «проплыть» сквозь все шторма неспокойного океана жизни.