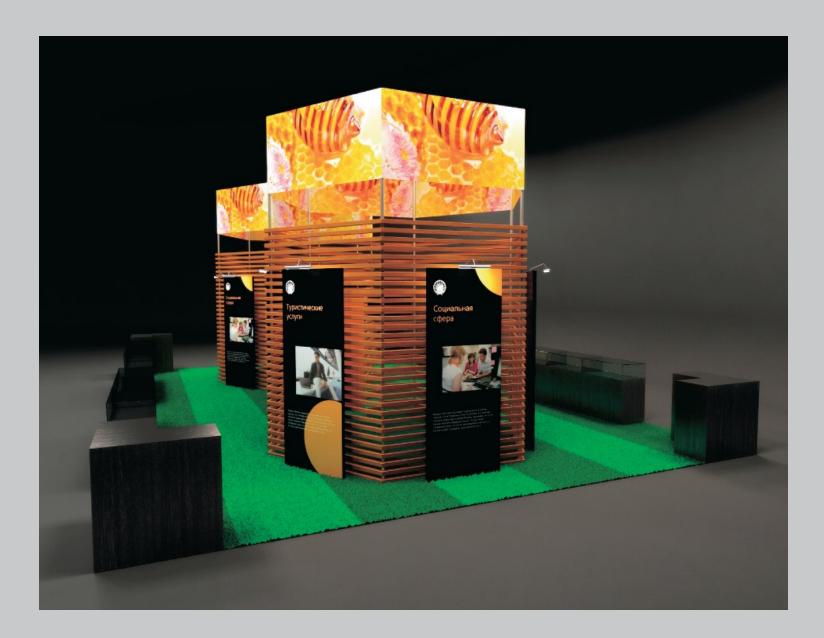

## ЯРКИЙ / BRIGHT

Брендинг микрорайона / Branding of the district (2011— 2012)

Это уникальный проект для России, сделанный для «Строительного треста №3», — старейшего и опытнейшего застройщика республики, имеющего 80-летнюю историю. В этом проекте брендинговая студия приняла участие в работе на стадии формирования и разработки концепции, которая стала фундаментом для всех последующих решений, включая архитектуру, планировку и зонирование. Концепция, название, слоган и айдентика разработаны для микрорайона, территориальной площадью 384 гектара и общей площадью строительства более миллиона квадратных метров, в котором будут проживать порядка 25 000 человек.

Простое и понятное самому широкому кругу людей название создаёт невероятно тёплый эмоциональный образ. Это — яркая, позитивная жизнь и многоцветие мира и самого микрорайона. Разработанный слоган позволяет раскрыть его в полной мере. Микрорайон будет поделен на 15 кварталов, каждый из которых имеет своё название, свою фирменную графику и свой цветовой код, который появится в навигации и цветных декоративных панелях на зданиях. Архитектурные портреты ярчайших городов мира легли в основу иллюстраций. «Яркий Будапешт», «Яркий Амстердам», «Яркий Стамбул», «Яркий Париж», «Яркий Мумбаи», «Яркий Петербург», «Яркий Копенгаген», «Яркий Сидней», «Яркий Нью-Йорк», «Яркий Пекин», «Яркий Мадрид», «Яркий Рим», «Яркий Токио», «Яркий Рио» и «Яркий Лондон» — это и есть краски мира.

По предложенной нами концепции в районе «Яркого Токио» должны будут расположиться суши-бары, в «Ярком Риме» — пиццерии, в «Ярком Стамбуле» — торговые площади. В районе «Яркого Сиднея», расположенного на берегу озера, — лодочная станция и настоящий гребной канал. А «Яркий Лондон», который появится на полуострове озера Танугуш, станет средоточием образовательных учреждений. Это решение позволит создать логически завершённый образ и стать образцом концептуального городского строительства.