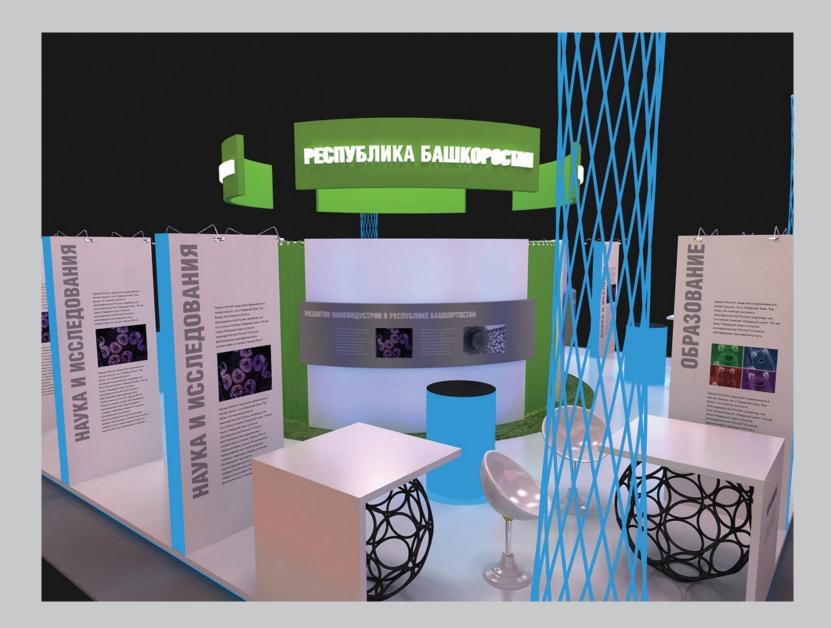

## БАШКОРТОСТАН / BASHKORTOSTAN

Айдентика торгового центра / Corporate identity of the shopping center (2007)

Логотип и фирменный стиль сделан для старейшего уфимского торгового центра. Нет ничего банальнее названия «Башкортостан» в Республике Башкортостан. Но мы решили вернуться к корням и реабилитовать пряную башкирскую архаику. В качестве знака использован один из древнейших орнаментальных элементов, встречающийся в декоративном творчестве по всему миру со времён палеолита. Этот мощный по своей пластике и энергетике знак, активно используемый и в тюркской культуре, означает «плодородие». Дополнительным стилевым элементом стали декоративные полосы, созданные по мотивам башкирских ковров. Это решение в современном прочтении звучит ярко и свежо.