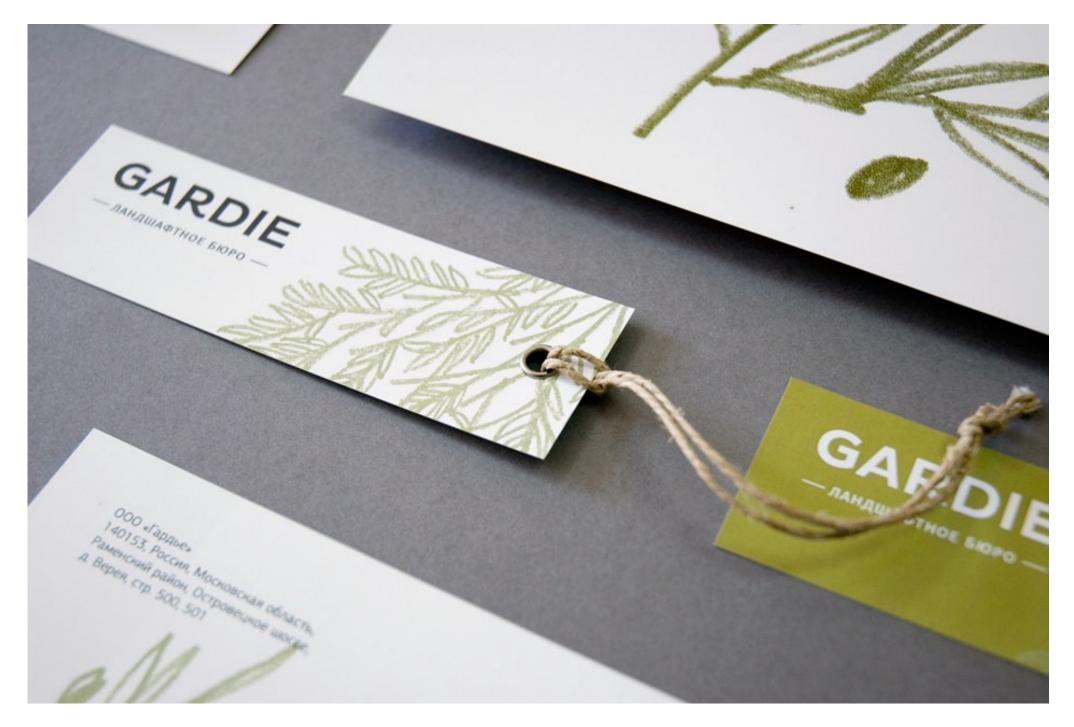

### ГАРДЬЕ / GARDIE

Разработка бренда для ландшафтного бюро / Branding for the bureau of landscape (2012)

Бренд разработан для крупнейшей российской агрокомпании, занимающейся производством и оптовой продажей посевного и посадочного материала, решившей открыть новое направление по услугам ландшафтного дизайна.

Респектабельное название бренда — это неологизм, образованный от английского слова «garden» с окончанием на французский манер. В этом названии связаны воедино природа и роскошь. Ожерелье тропинок, брошь прозрачного озера, янтарь заходящего солнца в изумруде листвы и цветы-самоцветы — сад тоже может быть ювелирным украшением вашей усадьбы.

Фирменный стиль построен на сочетании минималистичного логотипа и рукотворной графики, стилизованной под наброски растений, выполненные ландшафтным дизайнером. Данное решение позволяет создать эмоционально тёплый и живой визуальный образ бренда.

Слоган: Стильный сад.

— ЛАНДШАФТНОЕ БЮРО —