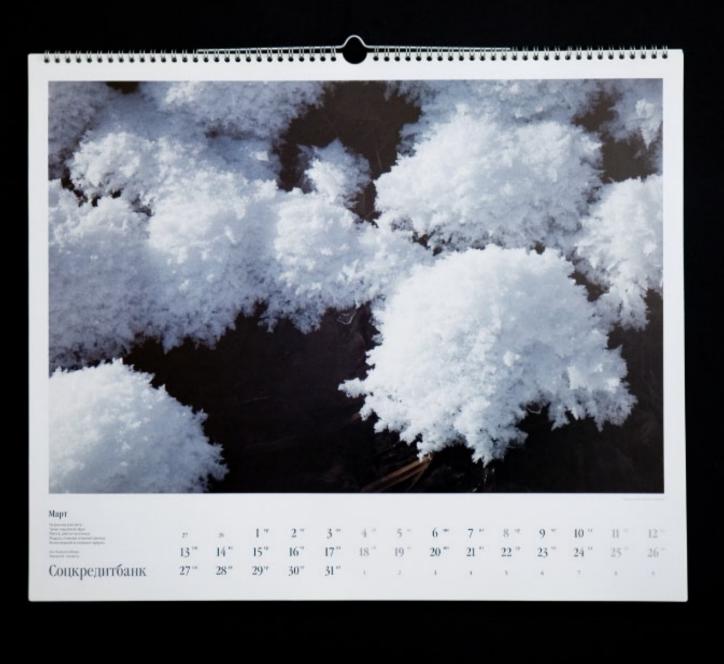

### ΚΑΜΥΑΤΚΑ / ΚΑΜCHATKA

Календарь для «Соцкредитбанка» / Calendar for the "Sotscreditbank" (2005)

«Один цветок лучше, чем сто, передает великолепие цветка», — говорил известный японский писатель Ясунари Кавабата. Тут сложно что-либо добавить. Да и не нужно.