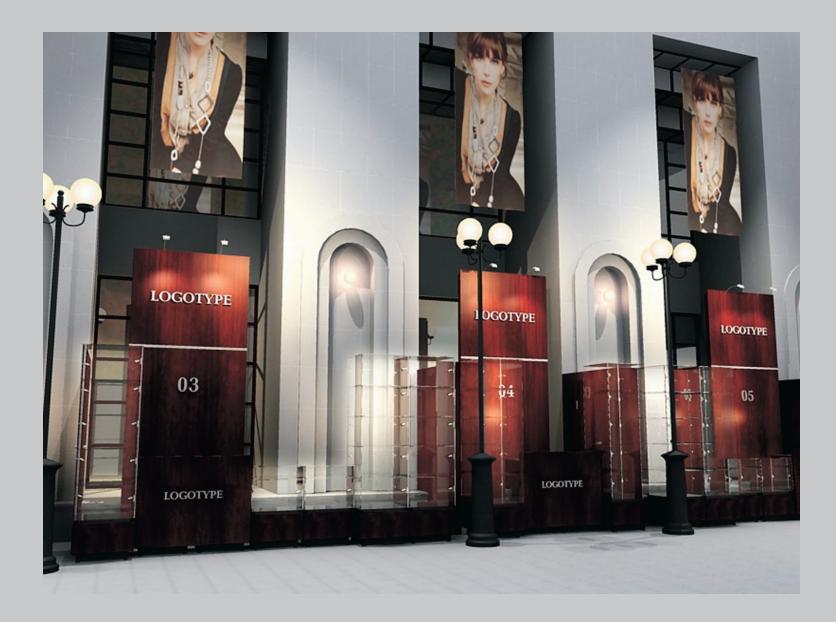

## ЯРКИЙ / BRIGHT

Брендинг микрорайона / Branding of the district (2011— 2012)

Это уникальный проект для России, сделанный для «Строительного треста №3», — старейшего и опытнейшего застройщика республики, имеющего 80-летнюю историю. В этом проекте брендинговая студия приняла участие в работе на стадии формирования и разработки концепции, которая стала фундаментом для всех последующих решений, включая архитектуру, планировку и зонирование. Концепция, название, слоган и айдентика разработаны для микрорайона, территориальной площадью 384 гектара и общей площадью строительства более миллиона квадратных метров, в котором будут проживать порядка 25 000 человек.

Простое и понятное самому широкому кругу людей название создаёт невероятно тёплый эмоциональный образ. Это — яркая, позитивная жизнь и многоцветие мира и самого микрорайона. Разработанный слоган позволяет раскрыть его в полной мере. Микрорайон будет поделен на 15 кварталов, каждый из которых имеет своё название, свою фирменную графику и свой цветовой код, который появится в навигации и цветных декоративных панелях на зданиях. Архитектурные портреты ярчайших городов мира легли в основу иллюстраций. «Яркий Будапешт», «Яркий Амстердам», «Яркий Стамбул», «Яркий Париж», «Яркий Мумбаи», «Яркий Петербург», «Яркий Копенгаген», «Яркий Сидней», «Яркий Нью-Йорк», «Яркий Пекин», «Яркий Мадрид», «Яркий Рим», «Яркий Токио», «Яркий Рио» и «Яркий Лондон» — это и есть краски мира.