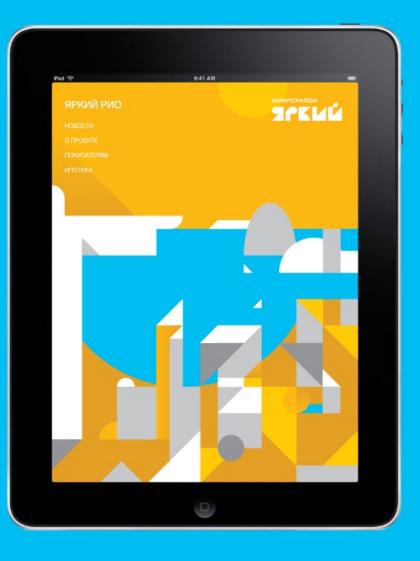

## ЯРКИЙ / BRIGHT

Брендинг микрорайона / Branding of the district (2011— 2012)

Это уникальный проект для России, сделанный для «Строительного треста №3», — старейшего и опытнейшего застройщика республики, имеющего 80-летнюю историю. В этом проекте брендинговая студия приняла участие в работе на стадии формирования и разработки концепции, которая стала фундаментом для всех последующих решений, включая архитектуру, планировку и зонирование. Концепция, название, слоган и айдентика разработаны для микрорайона, территориальной площадью 384 гектара и общей площадью строительства более миллиона квадратных метров, в котором будут проживать порядка 25 000 человек.

Простое и понятное самому широкому кругу людей название создаёт невероятно тёплый эмоциональный образ. Это — яркая, позитивная жизнь и многоцветие мира и самого микрорайона. Разработанный слоган позволяет раскрыть его в полной мере. Микрорайон будет поделен на 15 кварталов, каждый из которых имеет своё название, свою фирменную графику и свой цветовой код, который появится в навигации и цветных декоративных панелях на зданиях. Архитектурные портреты ярчайших городов мира легли в основу иллюстраций. «Яркий Будапешт», «Яркий Амстердам», «Яркий Стамбул», «Яркий Париж», «Яркий Мумбаи», «Яркий Петербург», «Яркий Копенгаген», «Яркий Сидней», «Яркий Нью-Йорк», «Яркий Пекин», «Яркий Мадрид», «Яркий Рим», «Яркий Токио», «Яркий Рио» и «Яркий Лондон» — это и есть краски мира.

По предложенной нами концепции в районе «Яркого Токио» должны будут расположиться суши-бары, в «Ярком Риме» — пиццерии, в «Ярком Стамбуле» — торговые площади. В районе «Яркого Сиднея», расположенного на берегу озера, — лодочная станция и настоящий гребной канал. А «Яркий Лондон», который появится на полуострове озера Танугуш, станет средоточием образовательных учреждений. Это решение позволит создать логически завершённый образ и стать образцом концептуального городского строительства.