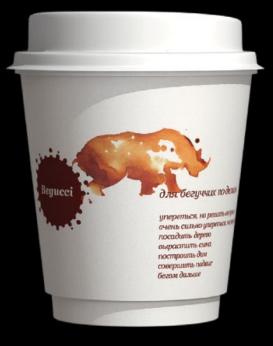

### BEGUCCI

Разработка бренда для сети баров / Branding of the coffeehouse network (2008)

Бренд разработан для сети баров, расположенных в торговых центрах и работающих по принципу «напитки на вынос». Названием бренда стал неологизм, производный от слова «бег». Слоган позволил развить и раскрыть суть идеи — «жизнь на бегу». Визуальной концепцией бренда стали изображения бегущих животных, полученные из чайных и кофейных клякс, а также индивидуальные тексты к каждому персонажу, которые подходят как к животным, так и к людям.

Было разработано порядка 20 разных персонажей, торопящихся по своим делам. В числе прочих быстроходных зверей появились и неспешные характеры: улитка, черепаха. Ведь животные отражают разные психотипы людей. Игровой момент и пластичность фирменного стиля позволяют вовлечь людей в игру и создают неповторимый, яркий и рукотворный стиль бренда.

Слоган: Для бегуччих по делам.