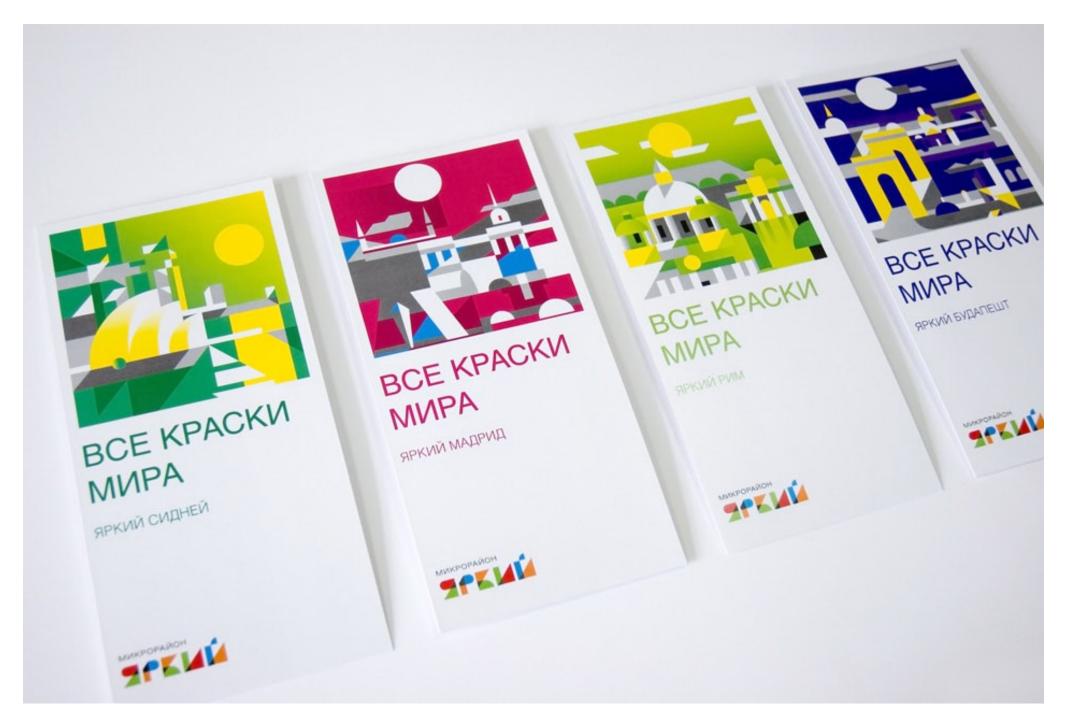

## ЯРКИЙ / BRIGHT

Брендинг микрорайона / Branding of the district (2011— 2012)

Это уникальный проект для России, сделанный для «Строительного треста №3», — старейшего и опытнейшего застройщика республики, имеющего 80-летнюю историю. В этом проекте брендинговая студия приняла участие в работе на стадии формирования и разработки концепции, которая стала фундаментом для всех последующих решений, включая архитектуру, планировку и зонирование. Концепция, название, слоган и айдентика разработаны для микрорайона, территориальной площадью 384 гектара и общей площадью строительства более миллиона квадратных метров, в котором будут проживать порядка 25 000 человек.

Простое и понятное самому широкому кругу людей название создаёт невероятно тёплый эмоциональный образ. Это — яркая, позитивная жизнь и многоцветие мира и самого микрорайона. Разработанный слоган позволяет раскрыть его в полной мере. Микрорайон будет поделен на 15 кварталов, каждый из которых имеет своё название, свою фирменную графику и свой цветовой код, который появится в навигации и цветных декоративных панелях на зданиях. Архитектурные портреты ярчайших городов мира легли в основу иллюстраций. «Яркий Будапешт», «Яркий Амстердам», «Яркий Стамбул», «Яркий Париж», «Яркий Мумбаи», «Яркий Петербург», «Яркий Копенгаген», «Яркий Сидней», «Яркий Нью-Йорк», «Яркий Пекин», «Яркий Мадрид», «Яркий Рим», «Яркий Токио», «Яркий Рио» и «Яркий Лондон» — это и есть краски мира.

Слоган: Все краски мира.

© Paradox Box® Design Branding Art

© Paradox Box® Design Branding Art

СТРАТЕГИЯ И ТАКТИКА

повелитель

АЛТАЙЭНЕРГОБАНК

ИЗ ДЕВЯТОЙ СОТНИ

РОССИЙСКИХ КРЕДИТНЫХ