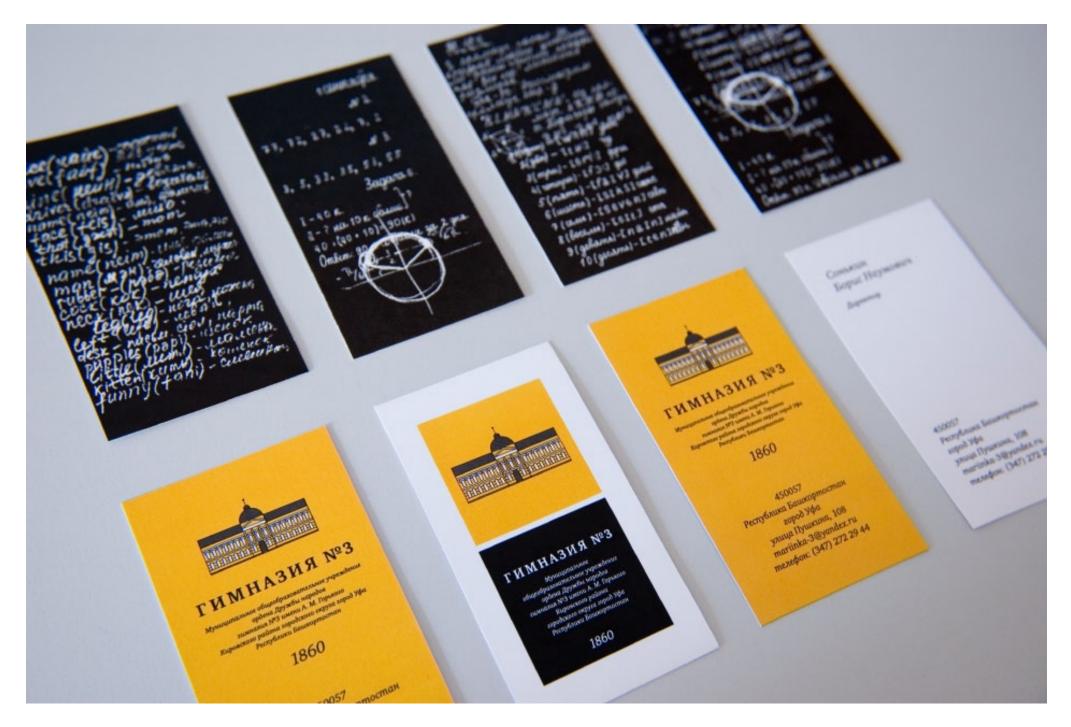

## ГИМНАЗИЯ №3 / GYMNASIUM #3

Логотип и фирменный стиль Уфимской гимназии №3 / Corporate identity of the Ufa gymnasium #3 (2010)

В качестве знака использовано стилизованное изображение здания школы, которое является её характерным отличительным признаком в архитектурной среде города. А фирменный стиль — это набор школьных графических констант: листок в клетку, шпаргалки, надписи на доске.

### ГИМНАЗИЯ №3

Муниципальное общеобразовательное учреждение ордена Дружбы народов гимназия №3 имени А. М. Горького Кировского района городского округа город Уфа Республики Башкортостан

1860