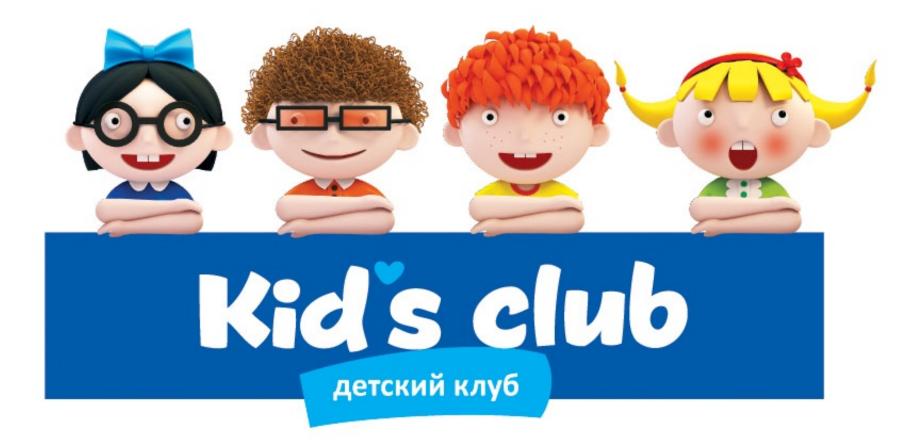

## KIDS CLUB

Логотип и фирменный стиль детского клуба / Corporate identity of the play school (2009)

На время проекта часть нашего коллектива впала в счастливое состояние детства, в котором и пребывала до его окончания. Помимо стандартных атрибутов стиля разработано четыре персонажа, олицетворяющие направления деятельности клуба и характеры самих детей.

Серьезная Кира. Она — будущий математик и, как минимум, лауреат Нобелевской премии в области точных наук. Игнат серьезно увлечен изучением английского языка. Денис — непоседа. Он любит прыгать, бегать и всячески активничать. Ну а Соня у нас артистичная натура. Она поет и рисует. Пляшет и музицирует.

Первые буквы их имен собираются в название клуба.

МЕНЯ ЗОВУТ КИРА. Я ЛЮБЛЮ МАТЕМАТИКУ. МЕНЯ ЗОВУТ ИГНАТ. Я ЛЮБЛЮ АНГЛИЙСКИЙ ЯЗЫК.

МЕНЯ ЗОВУТ ДЕНИС. Я ЛЮБЛЮ БЕГАТЬ И ПРЫГАТЬ. МЕНЯ ЗОВУТ СОНЯ. Я ЛЮБЛЮ РИСОВАТЬ И ПЕТЬ.