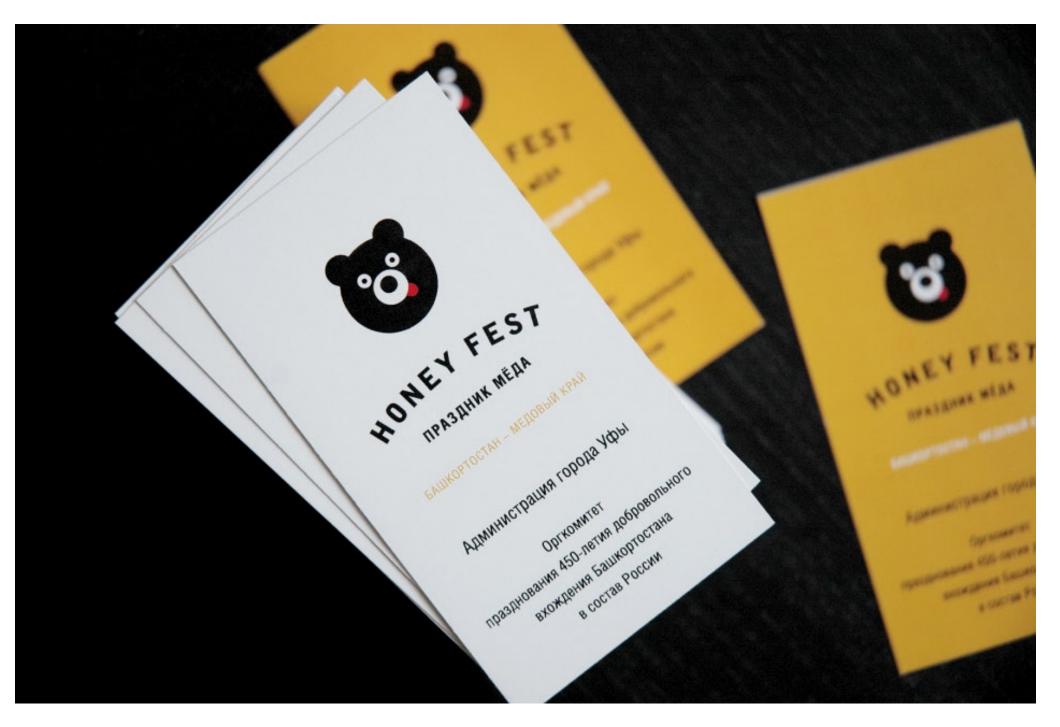

## HONEY FEST

Айдентика фестиваля / Corporate identity of the festival (2007)

Проект сделан для масштабного праздничного мероприятия, проводившегося администрацией города в рамках празднования 450-летия добровольного вхождения Башкортостана в состав России. Образ облизывающегося добродушного медведя, обожающего знаменитый башкирский мёд, стал главным элементом графического и стилевого решения. Этот позитивный и запоминающийся образ как нельзя лучше передает ощущение и смысл праздника.

## ПРАЗДНИК МЁДА / HONEY FESTIVAL

Айдентика праздничного мероприятия / Corporate identity of the festival (2007)

Логотип и фирменный стиль праздничной акции, проходившей в рамках празднования 450-летия добровольного вхождения Башкортостана в состав России, в котором стилистически должно было прослеживаться, что соорганизаторам мероприятия является компания «Билайн», но при этом нежелательно прямое цитирование её стилевых элементов. Акция являлась компонентом большого праздничного мероприятия с приглашением международных делегаций, проводимой под эгидой правительства республики, — «Honey Fest. Празднич мёда». Главным действующим лицом стала стилизованная знаменитая башкирская пчела. Отголоски знака и стиля компании «Билайн» прослеживаются на брюшке персонажа, в цветовом и шрифтовом решениях. При этом логотип и стиль являются яркой самостоятельной графической структурой.