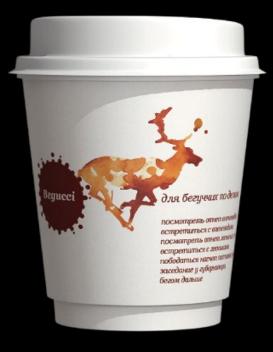

### BEGUCCI

Разработка бренда для сети баров / Branding of the coffeehouse network (2008)

Бренд разработан для сети баров, расположенных в торговых центрах и работающих по принципу «напитки на вынос». Названием бренда стал неологизм, производный от слова «бег». Слоган позволил развить и раскрыть суть идеи — «жизнь на бегу». Визуальной концепцией бренда стали изображения бегущих животных, полученные из чайных и кофейных клякс, а также индивидуальные тексты к каждому персонажу, которые подходят как к животным, так и к людям.

Было разработано порядка 20 разных персонажей, торопящихся по своим делам. В числе прочих быстроходных зверей появились и неспешные характеры: улитка, черепаха. Ведь животные отражают разные психотипы людей. Игровой момент и пластичность фирменного стиля позволяют вовлечь людей в игру и создают неповторимый, яркий и рукотворный стиль бренда.

Слоган: Для бегуччих по делам.