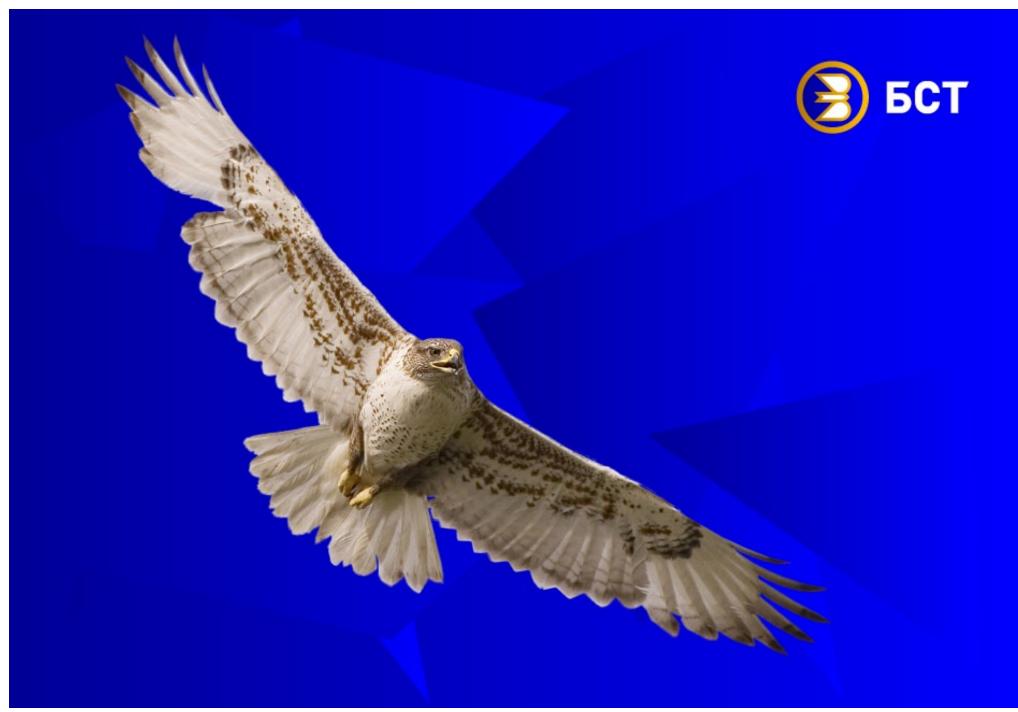

# БСТ / BST

Айдентика государственного телеканала / Identity of state television channel (2011)

Башкирское спутниковое телевидение — государственный канал. Зрители Башкирского спутникового телевидения — это 4,5 миллиона телезрителей Республики Башкортостан, прилегающих районов соседних регионов — Татарстана, Свердловской области, Челябинской области, Оренбургской области. В зоне распространения спутникового сигнала главного телеканала республики — европейская часть РФ, Восточная Европа, Скандинавия, Ближний Восток, регионы Кавказа, Закавказье и Средняя Азия.

Собирательный образ птицы, являющейся тотемным животным во многих башкирских родах и характерным силуэтом в небе башкирских степей, стал образом для знака телеканала. Быстрая и зоркая, она является аллегорией качественной тележурналистики.