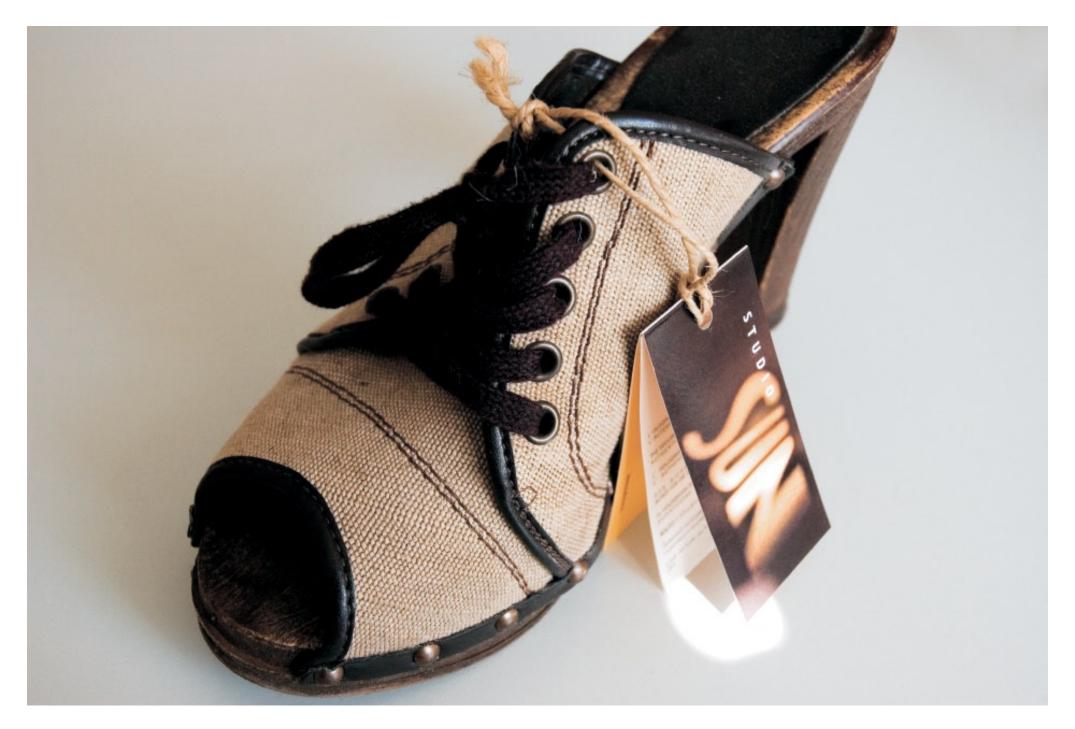

## STUDIO SUN

Айдентика интернет-магазина / Brand identity of the internet store (2010)

В фундаменте этого пластичного стиля лежит образ солнечного зайчика. Знак, полученный с помощью трафарета и солнца, бесконечно трансформируем. Но при этом всегда узнаваем.