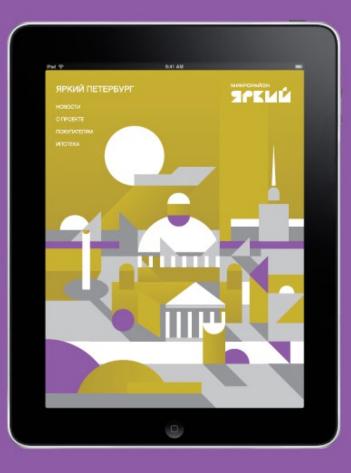

## ЯРКИЙ / BRIGHT

Брендинг микрорайона / Branding of the district (2011— 2012)

Это уникальный проект для России, сделанный для «Строительного треста №3», — старейшего и опытнейшего застройщика республики, имеющего 80-летнюю историю. В этом проекте брендинговая студия приняла участие в работе на стадии формирования и разработки концепции, которая стала фундаментом для всех последующих решений, включая архитектуру, планировку и зонирование. Концепция, название, слоган и айдентика разработаны для микрорайона, территориальной площадью 384 гектара и общей площадью строительства более миллиона квадратных метров, в котором будут проживать порядка 25 000 человек.

Простое и понятное самому широкому кругу людей название создаёт невероятно тёплый эмоциональный образ. Это — яркая, позитивная жизнь и многоцветие мира и самого микрорайона. Разработанный слоган позволяет раскрыть его в полной мере. Микрорайон будет поделен на 15 кварталов, каждый из которых имеет своё название, свою фирменную графику и свой цветовой код, который появится в навигации и цветных декоративных панелях на зданиях. Архитектурные портреты ярчайших городов мира легли в основу иллюстраций. «Яркий Будапешт», «Яркий Амстердам», «Яркий Стамбул», «Яркий Париж», «Яркий Мумбаи», «Яркий Петербург», «Яркий Копенгаген», «Яркий Сидней», «Яркий Нью-Йорк», «Яркий Пекин», «Яркий Мадрид», «Яркий Рим», «Яркий Токио», «Яркий Рио» и «Яркий Лондон» — это и есть краски мира.

По предложенной нами концепции в районе «Яркого Токио» должны будут расположиться суши-бары, в «Ярком Риме» — пиццерии, в «Ярком Стамбуле» — торговые площади. В районе «Яркого Сиднея», расположенного на берегу озера, — лодочная станция и настоящий гребной канал. А «Яркий Лондон», который появится на полуострове озера Танугуш, станет средоточием образовательных учреждений. Это решение позволит создать логически завершённый образ и стать образцом концептуального городского строительства.