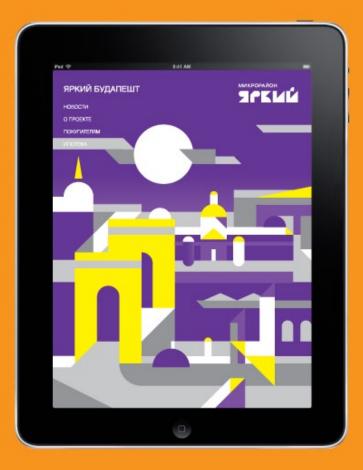

Простое и понятное самому широкому кругу людей название создаёт невероятно тёплый эмоциональный образ. Это — яркая, позитивная жизнь и многоцветие мира и самого микрорайона. Разработанный слоган позволяет раскрыть его в полной мере. Микрорайон будет поделен на 15 кварталов, каждый из которых имеет своё название, свою фирменную графику и свой цветовой код, который появится в навигации и цветных декоративных панелях на зданиях. Архитектурные портреты ярчайших городов мира легли в основу иллюстраций. «Яркий Будапешт», «Яркий Амстердам», «Яркий Стамбул», «Яркий Париж», «Яркий Мумбаи», «Яркий Петербург», «Яркий Копенгаген», «Яркий Сидней», «Яркий Нью-Йорк», «Яркий Пекин», «Яркий Мадрид», «Яркий Рим», «Яркий Токио», «Яркий Рио» и «Яркий Лондон» — это и есть краски мира.

По предложенной нами концепции в районе «Яркого Токио» должны будут расположиться суши-бары, в «Ярком Риме» — пиццерии, в «Ярком Стамбуле» — торговые площади. В районе «Яркого Сиднея», расположенного на берегу озера, — лодочная станция и настоящий гребной канал. А «Яркий Лондон», который появится на полуострове озера Танугуш, станет средоточием образовательных учреждений. Это решение позволит создать логически завершённый образ и стать образцом концептуального городского строительства.