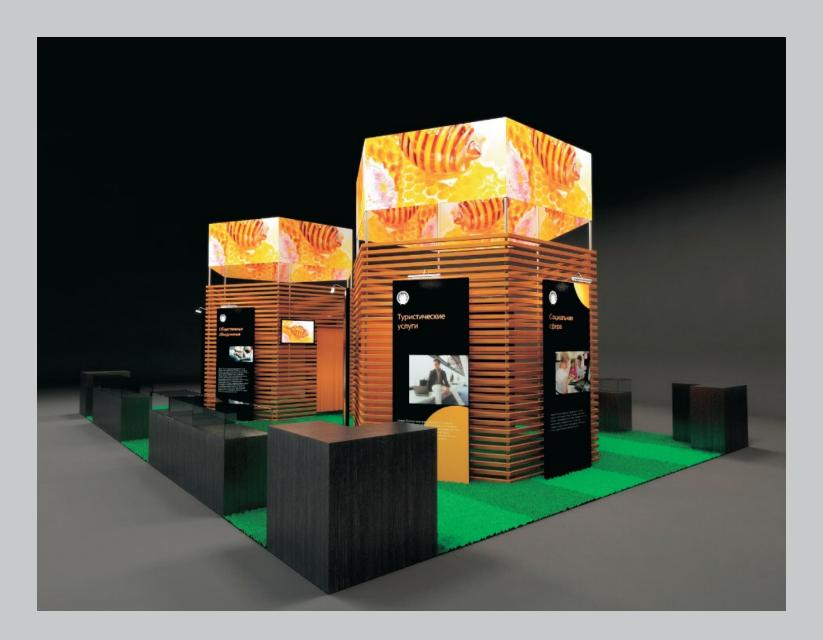

## ЯРКИЙ / BRIGHT

Брендинг микрорайона / Branding of the district (2011— 2012)

Это уникальный проект для России, сделанный для «Строительного треста №3», — старейшего и опытнейшего застройщика республики, имеющего 80-летнюю историю. В этом проекте брендинговая студия приняла участие в работе на стадии формирования и разработки концепции, которая стала фундаментом для всех последующих решений, включая архитектуру, планировку и зонирование. Концепция, название, слоган и айдентика разработаны для микрорайона, территориальной площадью 384 гектара и общей площадью строительства более миллиона квадратных метров, в котором будут проживать порядка 25 000 человек.

Простое и понятное самому широкому кругу людей название создаёт невероятно тёплый эмоциональный образ. Это — яркая, позитивная жизнь и многоцветие мира и самого микрорайона. Разработанный слоган позволяет раскрыть его в полной мере. Микрорайон будет поделен на 15 кварталов, каждый из которых имеет своё название, свою фирменную графику и свой цветовой код, который появится в навигации и цветных декоративных панелях на зданиях. Архитектурные портреты ярчайших городов мира легли в основу иллюстраций. «Яркий Будапешт», «Яркий Амстердам», «Яркий Стамбул», «Яркий Париж», «Яркий Мумбаи», «Яркий Петербург», «Яркий Копенгаген», «Яркий Сидней», «Яркий Нью-Йорк», «Яркий Пекин», «Яркий Мадрид», «Яркий Рим», «Яркий Токио», «Яркий Рио» и «Яркий Лондон» — это и есть краски мира.

По предложенной нами концепции в районе «Яркого Токио» должны будут расположиться суши-бары, в «Ярком Риме» — пиццерии, в «Ярком Стамбуле» — торговые площади. В районе «Яркого Сиднея», расположенного на берегу озера, — лодочная станция и настоящий гребной канал. А «Яркий Лондон», который появится на полуострове озера Танугуш, станет средоточием образовательных учреждений. Это решение позволит создать логически завершённый образ и стать образцом концептуального городского строительства.