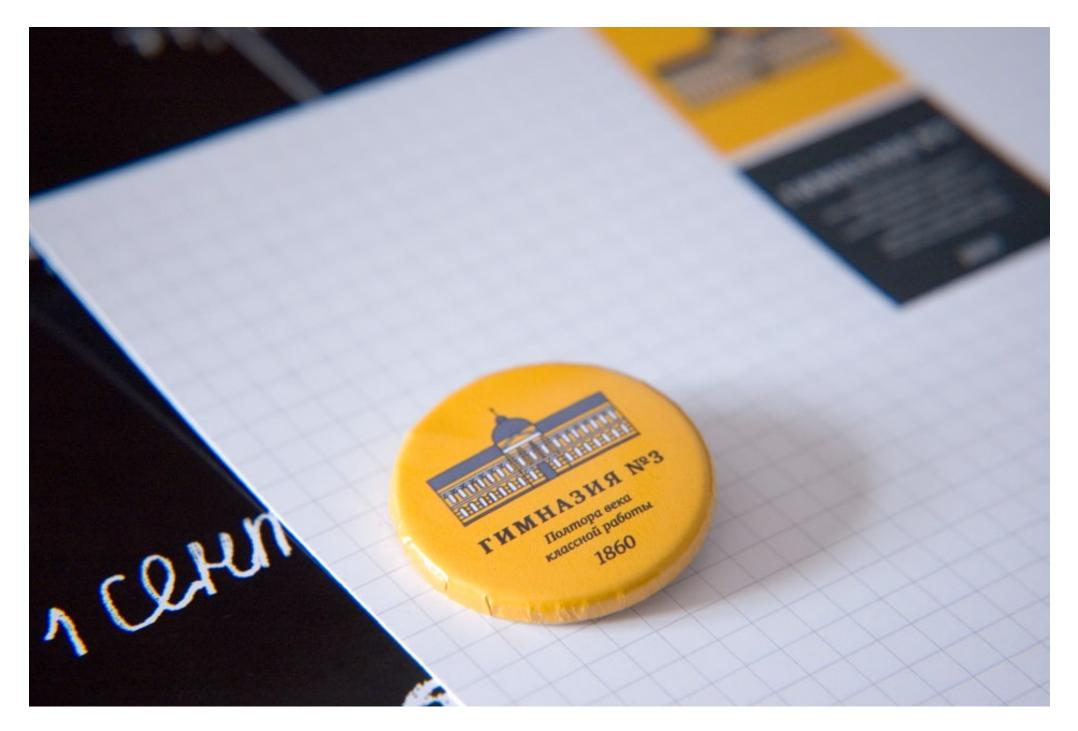

## ГИМНАЗИЯ №3 / GYMNASIUM #3

Логотип и фирменный стиль Уфимской гимназии №3 / Corporate identity of the Ufa gymnasium #3 (2010)

В качестве знака использовано стилизованное изображение здания школы, которое является её характерным отличительным признаком в архитектурной среде города. А фирменный стиль — это набор школьных графических констант: листок в клетку, шпаргалки, надписи на доске.

### ГИМНАЗИЯ №3

Муниципальное общеобразовательное учреждение ордена Дружбы народов гимназия №3 имени А. М. Горького Кировского района городского округа город Уфа Республики Башкортостан

1860

Слоган: Полтора века классной работы.

2010-1860=150

Логотип в исполнении Альфии Фаритовны (Директор гимназии)

2010-1860-150

Логотип в исполнении Оксаны Владилиновны (Учительница русского языка и литературы)