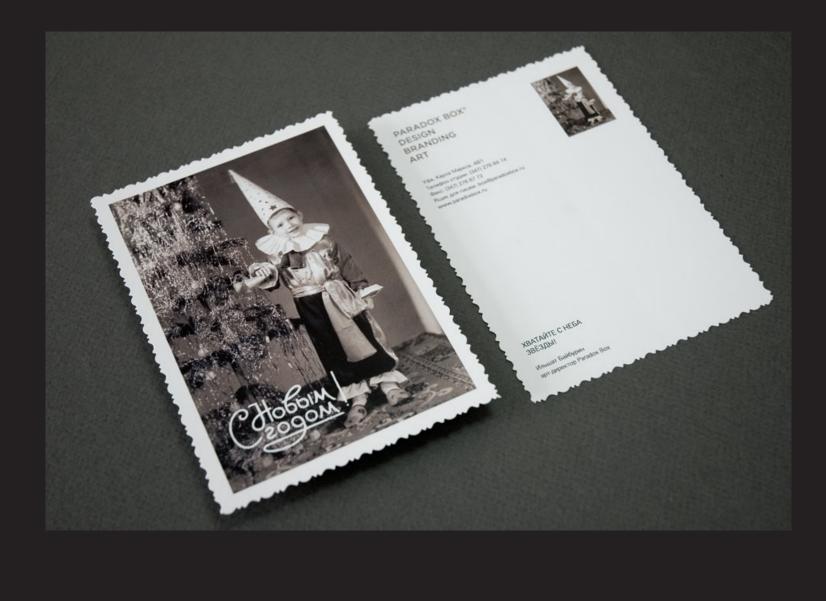

# ОТКРЫТКИ 2012 / POSTCARDS 2012

Комплект корпоративных новогодних открыток / The set of corporate Christmas cards (2011)

Этот проект про то, как «мы перестали лазить в окна к любимым женщинам» и писать друг другу письма от руки. В век интернета и «мэйлов» нам захотелось вернуться к настоящим открыткам с поздравлениями от первого лица.

Старые детские новогодние фотографии работников студии стали иллюстративным материалом для комплекта новогодних открыток. На обороте каждый от первого лица написал своё поздравление. Фигурная обрезка по краям найденным старым резаком помогла в создании законченного эмоционального образа.