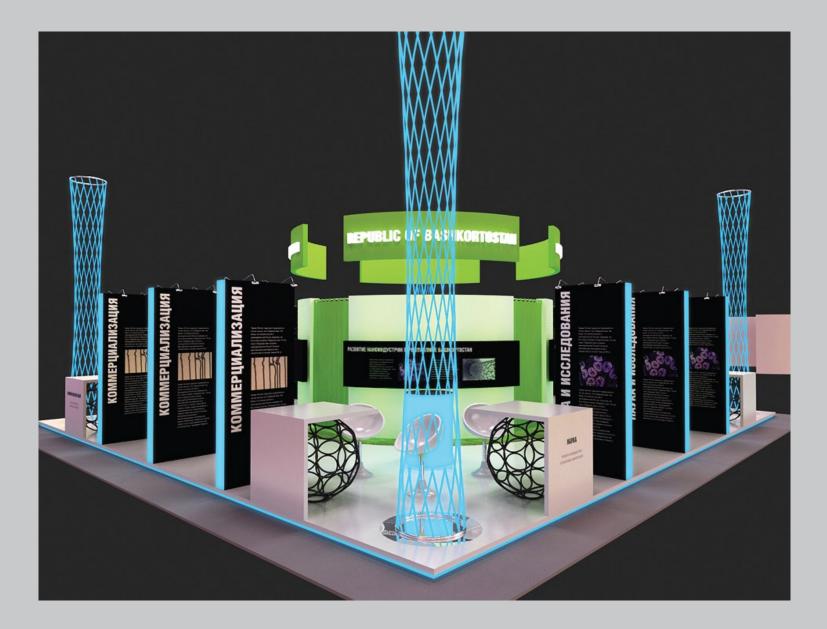

## БАШКОРТОСТАН / BASHKORTOSTAN

Айдентика торгового центра / Corporate identity of the shopping center (2007)

Логотип и фирменный стиль сделан для старейшего уфимского торгового центра. Нет ничего банальнее названия «Башкортостан» в Республике Башкортостан. Но мы решили вернуться к корням и реабилитовать пряную башкирскую архаику. В качестве знака использован один из древнейших орнаментальных элементов, встречающийся в декоративном творчестве по всему миру со времён палеолита. Этот мощный по своей пластике и энергетике знак, активно используемый и в тюркской культуре, означает «плодородие». Дополнительным стилевым элементом стали декоративные полосы, созданные по мотивам башкирских ковров. Это решение в современном прочтении звучит ярко и свежо.