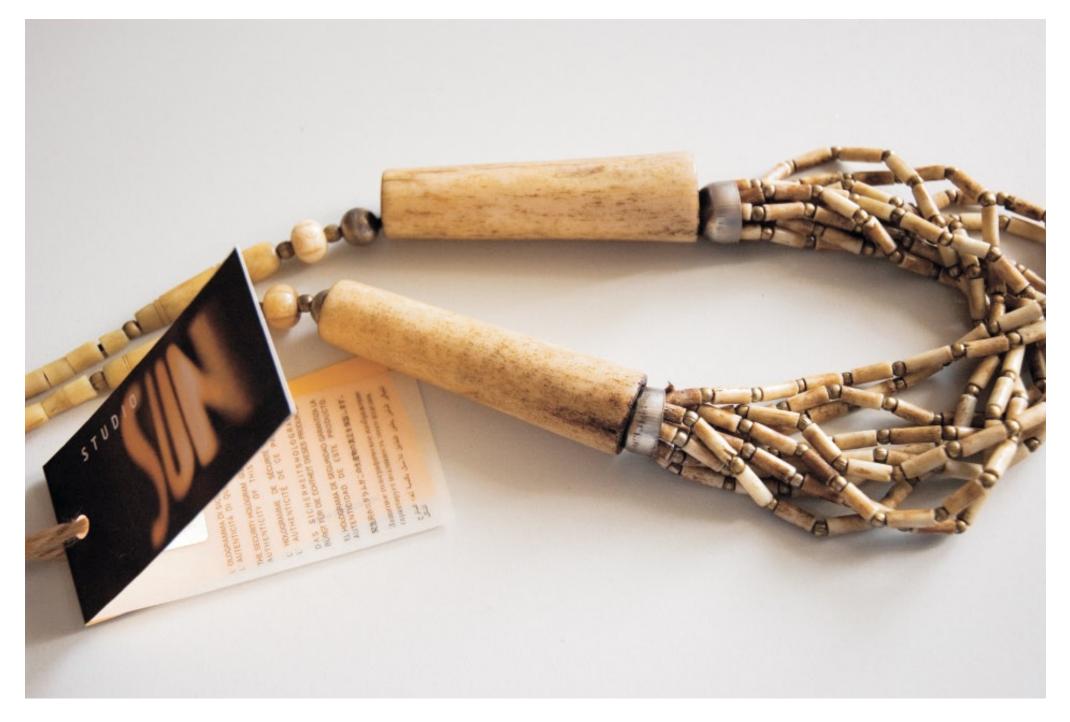

## STUDIO SUN

Айдентика интернет-магазина / Brand identity of the internet store (2010)

В фундаменте этого пластичного стиля лежит образ солнечного зайчика. Знак, полученный с помощью трафарета и солнца, бесконечно трансформируем. Но при этом всегда узнаваем.