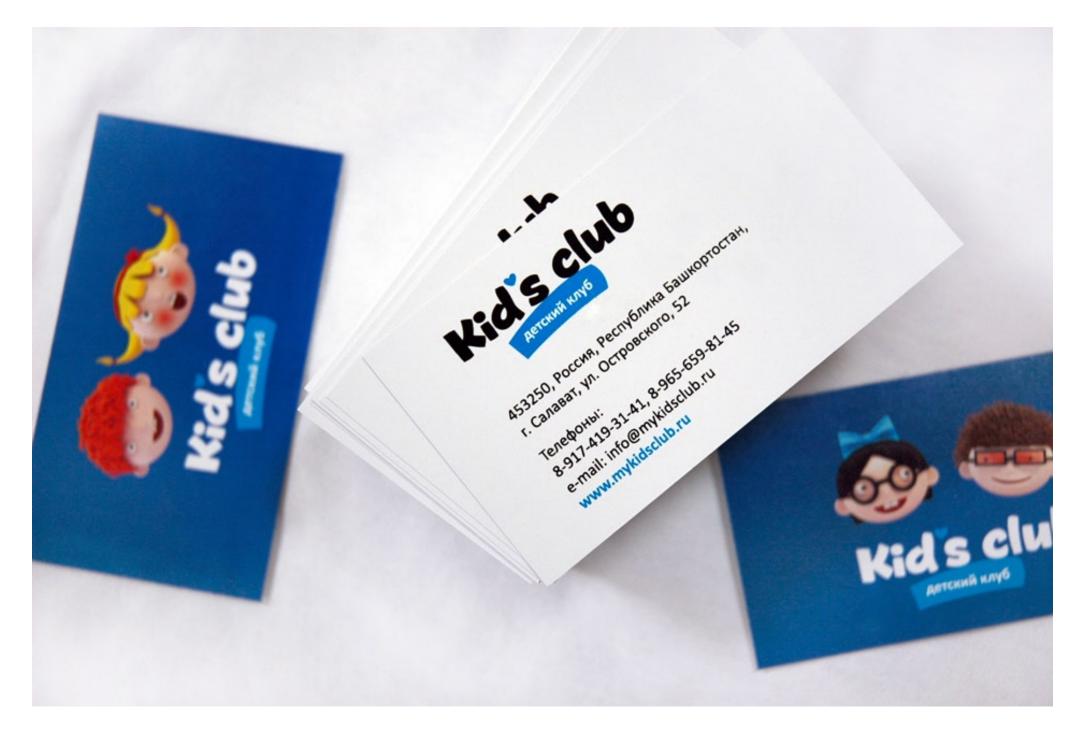

## KIDS CLUB

Логотип и фирменный стиль детского клуба / Corporate identity of the play school (2009)

На время проекта часть нашего коллектива впала в счастливое состояние детства, в котором и пребывала до его окончания. Помимо стандартных атрибутов стиля разработано четыре персонажа, олицетворяющие направления деятельности клуба и характеры самих детей.

Серьезная Кира. Она — будущий математик и, как минимум, лауреат Нобелевской премии в области точных наук. Игнат серьезно увлечен изучением английского языка. Денис — непоседа. Он любит прыгать, бегать и всячески активничать. Ну а Соня у нас артистичная натура. Она поет и рисует. Пляшет и музицирует.

Первые буквы их имен собираются в название клуба.

МЕНЯ ЗОВУТ КИРА. Я ЛЮБЛЮ МАТЕМАТИКУ. МЕНЯ ЗОВУТ ИГНАТ. Я ЛЮБЛЮ АНГЛИЙСКИЙ ЯЗЫК.

МЕНЯ ЗОВУТ ДЕНИС. Я ЛЮБЛЮ БЕГАТЬ И ПРЫГАТЬ. МЕНЯ ЗОВУТ СОНЯ. Я ЛЮБЛЮ РИСОВАТЬ И ПЕТЬ.