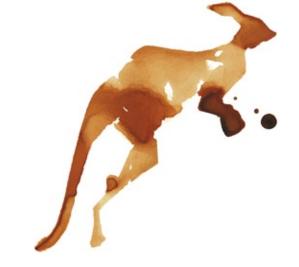

### BEGUCCI

Разработка бренда для сети баров / Branding of the coffeehouse network (2008)

Бренд разработан для сети баров, расположенных в торговых центрах и работающих по принципу «напитки на вынос». Названием бренда стал неологизм, производный от слова «бег». Слоган позволил развить и раскрыть суть идеи — «жизнь на бегу». Визуальной концепцией бренда стали изображения бегущих животных, полученные из чайных и кофейных клякс, а также индивидуальные тексты к каждому персонажу, которые подходят как к животным, так и к людям.

Было разработано порядка 20 разных персонажей, торопящихся по своим делам. В числе прочих быстроходных зверей появились и неспешные характеры: улитка, черепаха. Ведь животные отражают разные психотипы людей. Игровой момент и пластичность фирменного стиля позволяют вовлечь людей в игру и создают неповторимый, яркий и рукотворный стиль бренда.