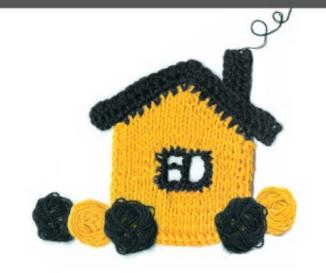

## ПРАЗДНИК МЁДА / HONEY FESTIVAL

Айдентика праздничного мероприятия / Corporate identity of the festival (2007)

Логотип и фирменный стиль праздничной акции, проходившей в рамках празднования 450-летия добровольного вхождения Башкортостана в состав России, в котором стилистически должно было прослеживаться, что соорганизаторам мероприятия является компания «Билайн», но при этом нежелательно прямое цитирование её стилевых элементов. Акция являлась компонентом большого праздничного мероприятия с приглашением международных делегаций, проводимой под эгидой правительства республики, — «Honey Fest. Празднич мёда». Главным действующим лицом стала стилизованная знаменитая башкирская пчела. Отголоски знака и стиля компании «Билайн» прослеживаются на брюшке персонажа, в цветовом и шрифтовом решениях. При этом логотип и стиль являются яркой самостоятельной графической структурой.