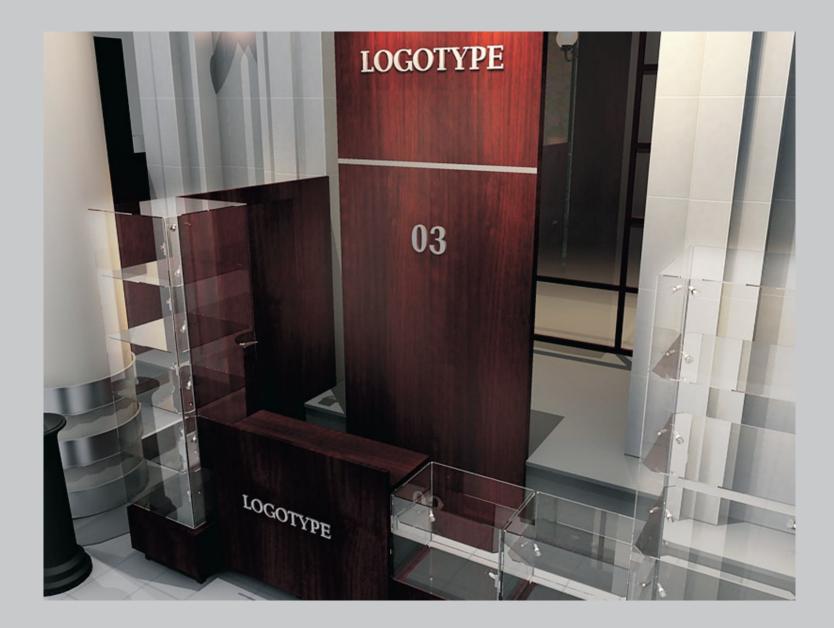

## ЯРКИЙ / BRIGHT

Брендинг микрорайона / Branding of the district (2011— 2012)

Это уникальный проект для России, сделанный для «Строительного треста №3», — старейшего и опытнейшего застройщика республики, имеющего 80-летнюю историю. В этом проекте брендинговая студия приняла участие в работе на стадии формирования и разработки концепции, которая стала фундаментом для всех последующих решений, включая архитектуру, планировку и зонирование. Концепция, название, слоган и айдентика разработаны для микрорайона, территориальной площадью 384 гектара и общей площадью строительства более миллиона квадратных метров, в котором будут проживать порядка 25 000 человек.

Простое и понятное самому широкому кругу людей название создаёт невероятно тёплый эмоциональный образ. Это — яркая, позитивная жизнь и многоцветие мира и самого микрорайона. Разработанный слоган позволяет раскрыть его в полной мере. Микрорайон будет поделен на 15 кварталов, каждый из которых имеет своё название, свою фирменную графику и свой цветовой код, который появится в навигации и цветных декоративных панелях на зданиях. Архитектурные портреты ярчайших городов мира легли в основу иллюстраций. «Яркий Будапешт», «Яркий Амстердам», «Яркий Стамбул», «Яркий Париж», «Яркий Мумбаи», «Яркий Петербург», «Яркий Копенгаген», «Яркий Сидней», «Яркий Нью-Йорк», «Яркий Пекин», «Яркий Мадрид», «Яркий Рим», «Яркий Токио», «Яркий Рио» и «Яркий Лондон» — это и есть краски мира.