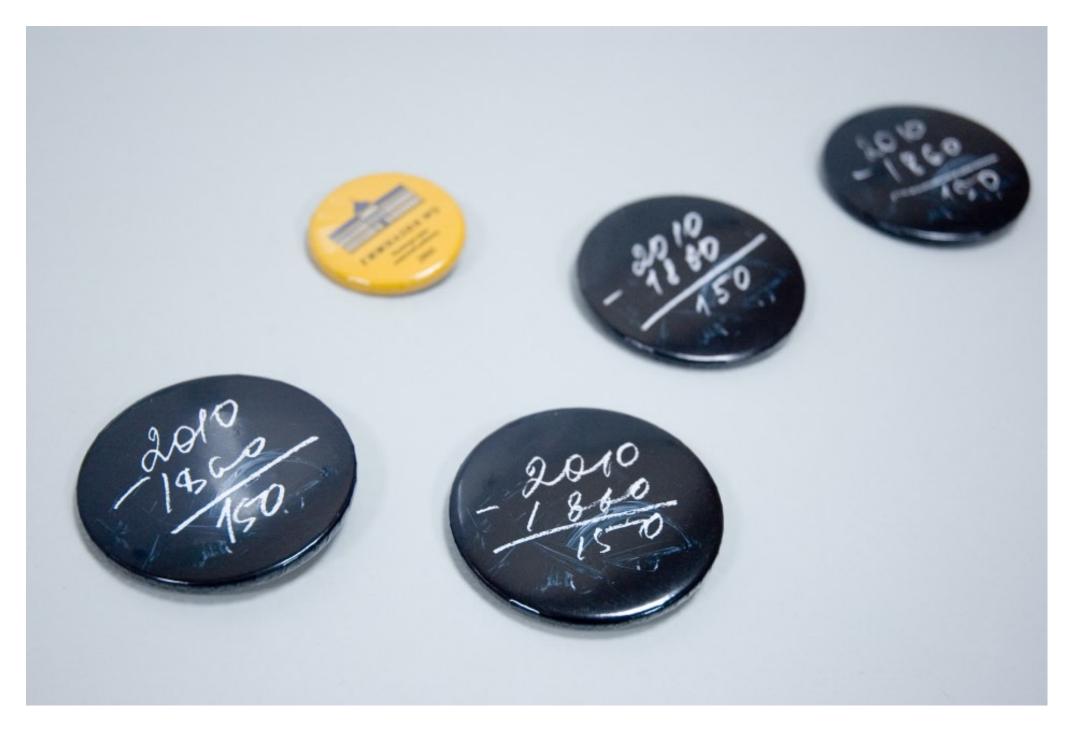

### 150 ЛЕТ ГИМНАЗИИ №3 / 150 YEARS OF GYMNASIUM #3

Айдентика празднования юбилея гимназии / Identity of the gymnasium anniversary celebration (2010)

2010 - 1860 = 150.

Год празднования минус год основания гимназии равно возрасту учебного заведения.

Слоган: Полтора века классной работы.

2010-1860=150

Логотип в исполнении Альфии Фаритовны (Директор гимназии)

2010-1860-150

Логотип в исполнении Оксаны Владилиновны (Учительница русского языка и литературы)

2010-1860=150

Логотип в исполнении Гюзели Иршатовны (Учительница физики)