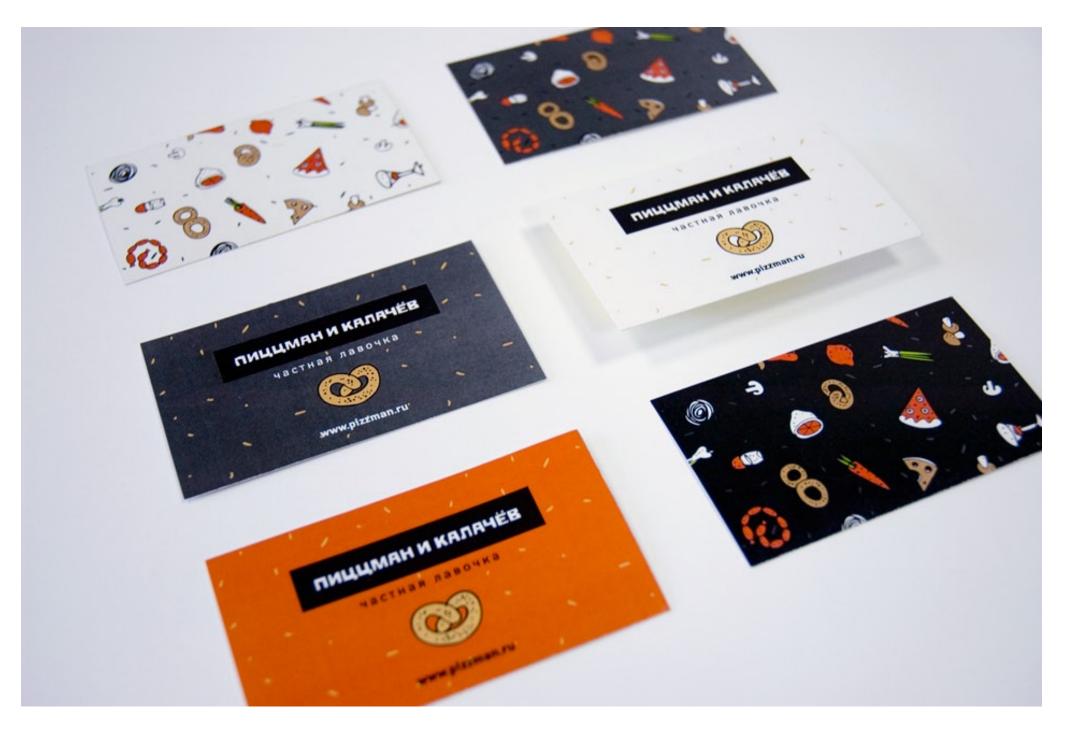

## ПИЦЦМАН И КАЛАЧЁВ / PIZZMAN & KALACHEV

Разработка бренда для сети пиццерий / Branding of pizzeria network (2010 — 2011)

Частная лавочка «Пиццман и Калачёв» — сеть кафе, торгующих пиццей и выпечкой домашнего производства, ориентированная на молодую аудиторию. Была разработана бренд-платформа и нейминг: частная лавочка «Пиццман и Калачёв». Причем Калачёв — это реальная фамилия хозяина пиццерий. Визуальным образом бренда стали рисованные персонажи, где Пиццман — повар, а Калачёв — это кот, который всё время трётся на кухне, сворачивается калачиком и олицетворяет тепло, уют и рукотворность домашнего производства.