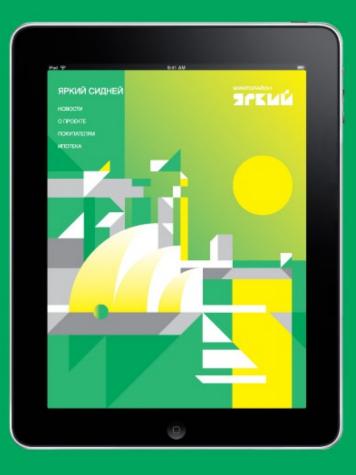

## ЯРКИЙ / BRIGHT

Брендинг микрорайона / Branding of the district (2011— 2012)

Это уникальный проект для России, сделанный для «Строительного треста №3», — старейшего и опытнейшего застройщика республики, имеющего 80-летнюю историю. В этом проекте брендинговая студия приняла участие в работе на стадии формирования и разработки концепции, которая стала фундаментом для всех последующих решений, включая архитектуру, планировку и зонирование. Концепция, название, слоган и айдентика разработаны для микрорайона, территориальной площадью 384 гектара и общей площадью строительства более миллиона квадратных метров, в котором будут проживать порядка 25 000 человек.

Простое и понятное самому широкому кругу людей название создаёт невероятно тёплый эмоциональный образ. Это — яркая, позитивная жизнь и многоцветие мира и самого микрорайона. Разработанный слоган позволяет раскрыть его в полной мере. Микрорайон будет поделен на 15 кварталов, каждый из которых имеет своё название, свою фирменную графику и свой цветовой код, который появится в навигации и цветных декоративных панелях на зданиях. Архитектурные портреты ярчайших городов мира легли в основу иллюстраций. «Яркий Будапешт», «Яркий Амстердам», «Яркий Стамбул», «Яркий Париж», «Яркий Мумбаи», «Яркий Петербург», «Яркий Копенгаген», «Яркий Сидней», «Яркий Нью-Йорк», «Яркий Пекин», «Яркий Мадрид», «Яркий Рим», «Яркий Токио», «Яркий Рио» и «Яркий Лондон» — это и есть краски мира.

По предложенной нами концепции в районе «Яркого Токио» должны будут расположиться суши-бары, в «Ярком Риме» — пиццерии, в «Ярком Стамбуле» — торговые площади. В районе «Яркого Сиднея», расположенного на берегу озера, — лодочная станция и настоящий гребной канал. А «Яркий Лондон», который появится на полуострове озера Танугуш, станет средоточием образовательных учреждений. Это решение позволит создать логически завершённый образ и стать образцом концептуального городского строительства.