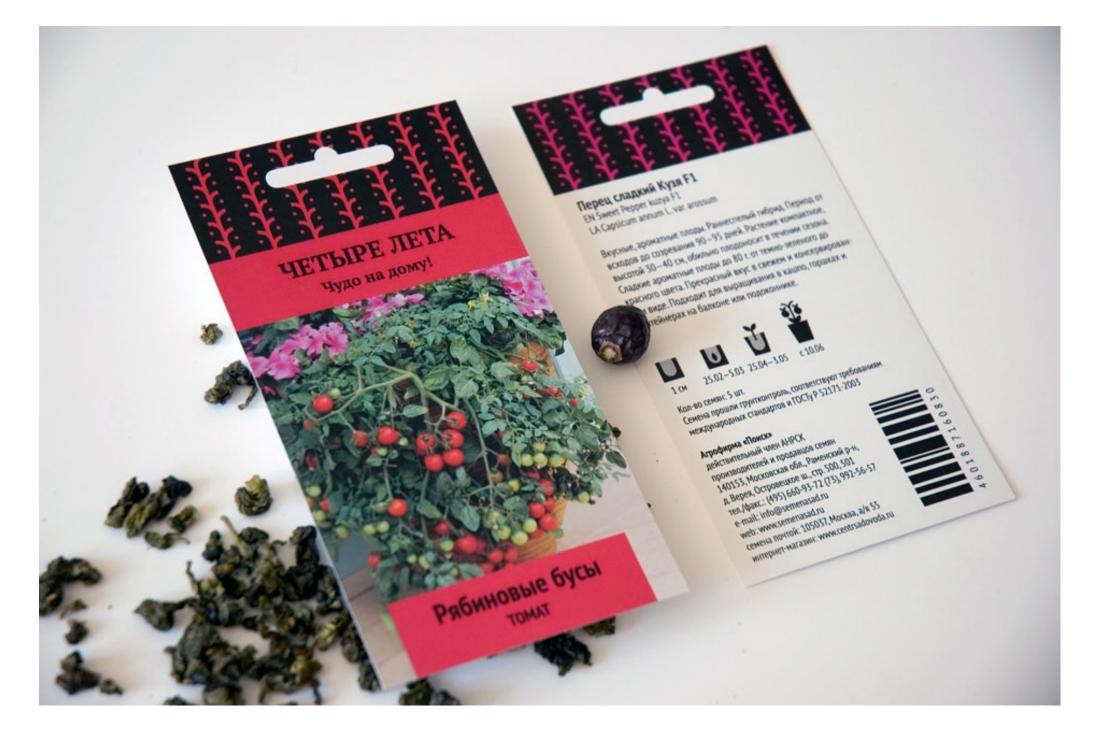

### 4 ЛЕТА / 4 SUMMERS

Разработка бренда для серии семян / Brand development for a series of seeds (2012)

Бренд разработан для крупнейшего производителя семян в России, который запустил новую серию, предназначенную для выращивания овощей и цветов на балконе и подоконнике круглый год. Название одновременно эмоциональное и практичное, говорящее об урожайности. Лето в нашем бренде существует все четыре сезона, что является чудом для нашего климата. Солнечное и близкое людям название, вызывающее самые тёплые ассоциации. Простое и поэтичное, оно легко запоминается и склоняется, вызывая ощущение давно знакомого бренда.

Идею домашнего земледелия и цветоводства графически поддерживают фирменные узоры с растительными орнаментами, стилизованные под обои.

Слоган: Чудо на дому!

Агрофирма «Поисса действительный член МРСК производителей и продавцов семян 140155, Московская обл., Раменский р-и, A Beper, Octposewore w. ctp. 500, 501 L before, UCINOSECULUE M. UK. 2001, 2011 TEN. (QAXC: (495) 660-93-72 (73), 992-56-57 e-mail: info@semenasad.nu семена почтой. 105057, Москва, 2/я 55 web: www.semenasad.ru интернет-нагазин: www.centrsadovoda.ru