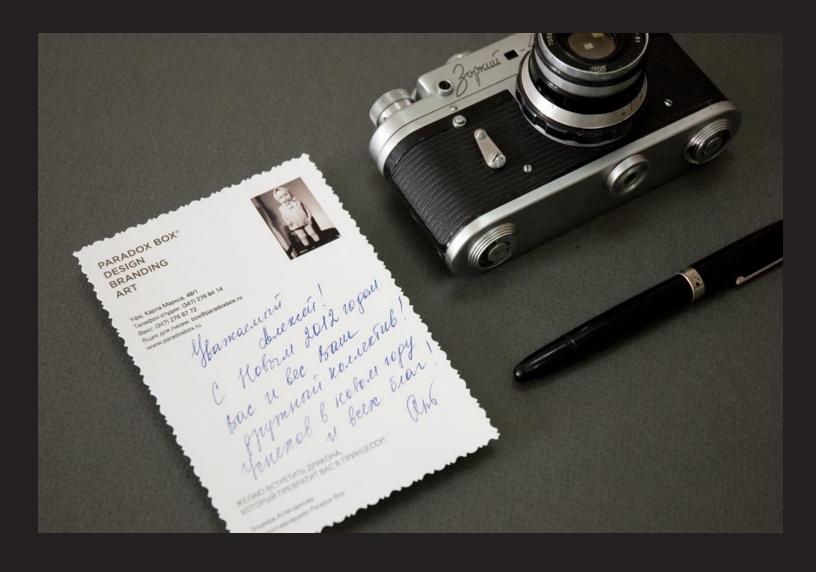

# ОТКРЫТКИ 2012 / POSTCARDS 2012

Комплект корпоративных новогодних открыток / The set of corporate Christmas cards (2011)

Этот проект про то, как «мы перестали лазить в окна к любимым женщинам» и писать друг другу письма от руки. В век интернета и «мэйлов» нам захотелось вернуться к настоящим открыткам с поздравлениями от первого лица.

Старые детские новогодние фотографии работников студии стали иллюстративным материалом для комплекта новогодних открыток. На обороте каждый от первого лица написал своё поздравление. Фигурная обрезка по краям найденным старым резаком помогла в создании законченного эмоционального образа.