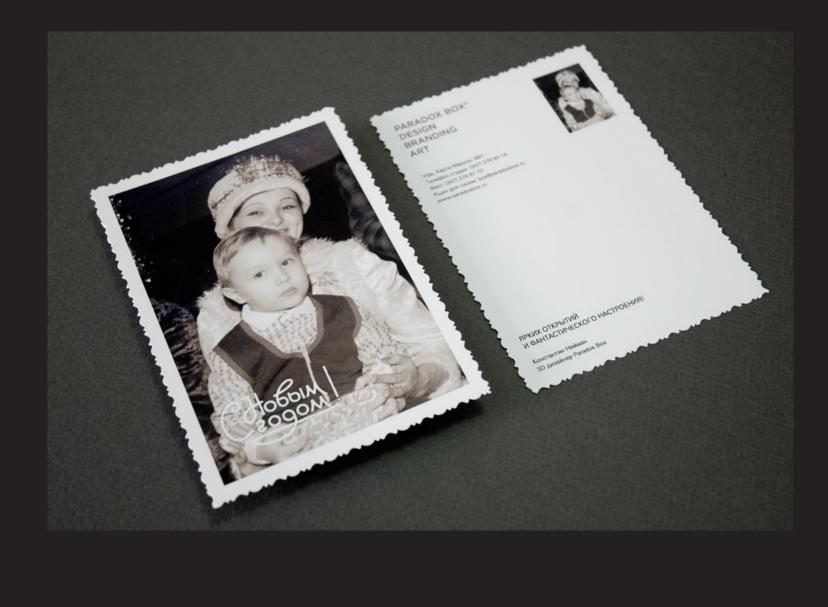

# ОТКРЫТКИ 2012 / POSTCARDS 2012

Комплект корпоративных новогодних открыток / The set of corporate Christmas cards (2011)

Этот проект про то, как «мы перестали лазить в окна к любимым женщинам» и писать друг другу письма от руки. В век интернета и «мэйлов» нам захотелось вернуться к настоящим открыткам с поздравлениями от первого лица.

Старые детские новогодние фотографии работников студии стали иллюстративным материалом для комплекта новогодних открыток. На обороте каждый от первого лица написал своё поздравление. Фигурная обрезка по краям найденным старым резаком помогла в создании законченного эмоционального образа.