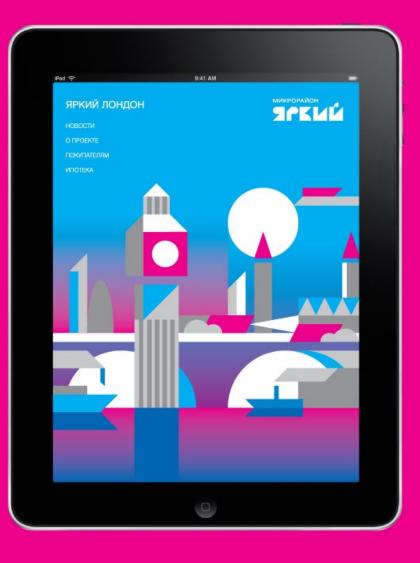

## ЯРКИЙ / BRIGHT

Брендинг микрорайона / Branding of the district (2011— 2012)

Это уникальный проект для России, сделанный для «Строительного треста №3», — старейшего и опытнейшего застройщика республики, имеющего 80-летнюю историю. В этом проекте брендинговая студия приняла участие в работе на стадии формирования и разработки концепции, которая стала фундаментом для всех последующих решений, включая архитектуру, планировку и зонирование. Концепция, название, слоган и айдентика разработаны для микрорайона, территориальной площадью 384 гектара и общей площадью строительства более миллиона квадратных метров, в котором будут проживать порядка 25 000 человек.

Простое и понятное самому широкому кругу людей название создаёт невероятно тёплый эмоциональный образ. Это — яркая, позитивная жизнь и многоцветие мира и самого микрорайона. Разработанный слоган позволяет раскрыть его в полной мере. Микрорайон будет поделен на 15 кварталов, каждый из которых имеет своё название, свою фирменную графику и свой цветовой код, который появится в навигации и цветных декоративных панелях на зданиях. Архитектурные портреты ярчайших городов мира легли в основу иллюстраций. «Яркий Будапешт», «Яркий Амстердам», «Яркий Стамбул», «Яркий Париж», «Яркий Мумбаи», «Яркий Петербург», «Яркий Копенгаген», «Яркий Сидней», «Яркий Нью-Йорк», «Яркий Пекин», «Яркий Мадрид», «Яркий Рим», «Яркий Токио», «Яркий Рио» и «Яркий Лондон» — это и есть краски мира.

По предложенной нами концепции в районе «Яркого Токио» должны будут расположиться суши-бары, в «Ярком Риме» — пиццерии, в «Ярком Стамбуле» — торговые площади. В районе «Яркого Сиднея», расположенного на берегу озера, — лодочная станция и настоящий гребной канал. А «Яркий Лондон», который появится на полуострове озера Танугуш, станет средоточием образовательных учреждений. Это решение позволит создать логически завершённый образ и стать образцом концептуального городского строительства.