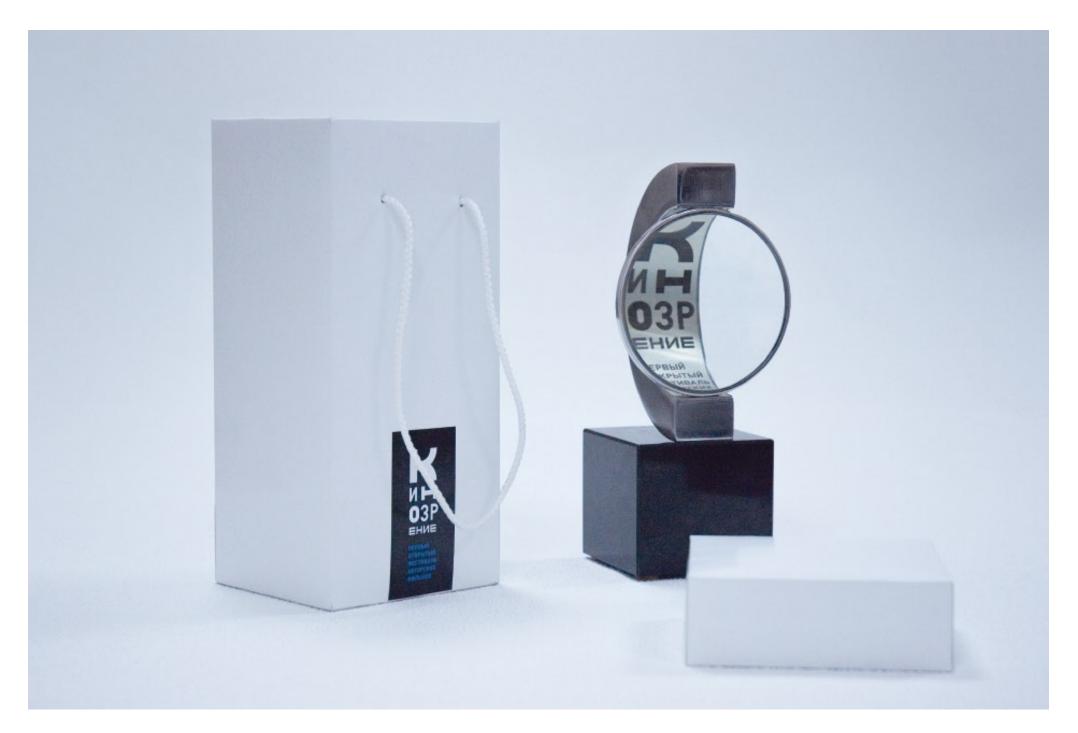

## КИНОЗРЕНИЕ / CINEMAVISION

Айдентика кинофестиваля / Corporate identity of the cinema festival (2010)

Динамичный логотип с разной степенью резкости, типографически стилизованный под таблицу для проверки зрения Головина — Сивцева, обыгрывает название фестиваля. В то же время говорит о том, что творческое видение у каждого человека своё.

ПЕРВЫЙ ОТКРЫТЫЙ ФЕСТИВАЛЬ АВТОРСКИХ ФИЛЬМОВ

© Paradox Box® Design Branding Art