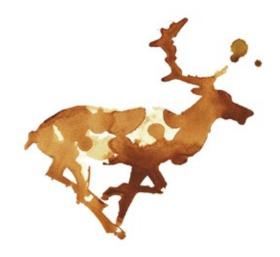

### BEGUCCI

Разработка бренда для сети баров / Branding of the coffeehouse network (2008)

Бренд разработан для сети баров, расположенных в торговых центрах и работающих по принципу «напитки на вынос». Названием бренда стал неологизм, производный от слова «бег». Слоган позволил развить и раскрыть суть идеи — «жизнь на бегу». Визуальной концепцией бренда стали изображения бегущих животных, полученные из чайных и кофейных клякс, а также индивидуальные тексты к каждому персонажу, которые подходят как к животным, так и к людям.

Было разработано порядка 20 разных персонажей, торопящихся по своим делам. В числе прочих быстроходных зверей появились и неспешные характеры: улитка, черепаха. Ведь животные отражают разные психотипы людей. Игровой момент и пластичность фирменного стиля позволяют вовлечь людей в игру и создают неповторимый, яркий и рукотворный стиль бренда.