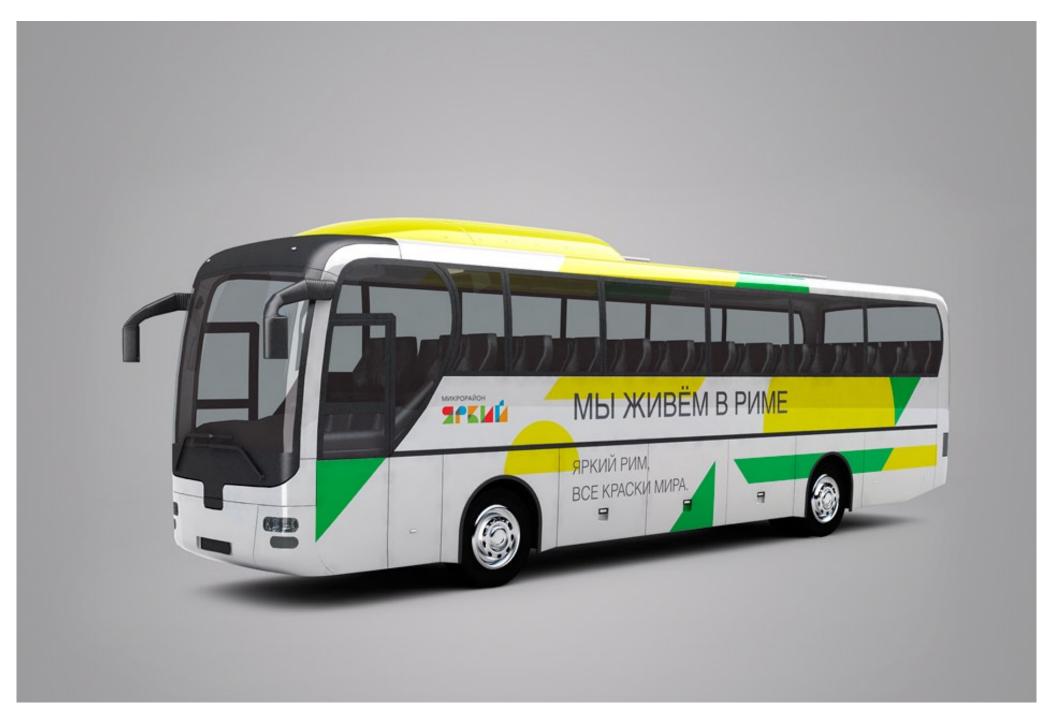

## ЯРКИЙ / BRIGHT

Брендинг микрорайона / Branding of the district (2011— 2012)

Это уникальный проект для России, сделанный для «Строительного треста №3», — старейшего и опытнейшего застройщика республики, имеющего 80-летнюю историю. В этом проекте брендинговая студия приняла участие в работе на стадии формирования и разработки концепции, которая стала фундаментом для всех последующих решений, включая архитектуру, планировку и зонирование. Концепция, название, слоган и айдентика разработаны для микрорайона, территориальной площадью 384 гектара и общей площадью строительства более миллиона квадратных метров, в котором будут проживать порядка 25 000 человек.

Простое и понятное самому широкому кругу людей название создаёт невероятно тёплый эмоциональный образ. Это — яркая, позитивная жизнь и многоцветие мира и самого микрорайона. Разработанный слоган позволяет раскрыть его в полной мере. Микрорайон будет поделен на 15 кварталов, каждый из которых имеет своё название, свою фирменную графику и свой цветовой код, который появится в навигации и цветных декоративных панелях на зданиях. Архитектурные портреты ярчайших городов мира легли в основу иллюстраций. «Яркий Будапешт», «Яркий Амстердам», «Яркий Стамбул», «Яркий Париж», «Яркий Мумбаи», «Яркий Петербург», «Яркий Копенгаген», «Яркий Сидней», «Яркий Нью-Йорк», «Яркий Пекин», «Яркий Мадрид», «Яркий Рим», «Яркий Токио», «Яркий Рио» и «Яркий Лондон» — это и есть краски мира.

Слоган: Все краски мира.

© Paradox Box® Design Branding Art

© Paradox Box® Design Branding Art

СТРАТЕГИЯ И ТАКТИКА

повелитель

АЛТАЙЭНЕРГОБАНК

ИЗ ДЕВЯТОЙ СОТНИ

РОССИЙСКИХ КРЕДИТНЫХ