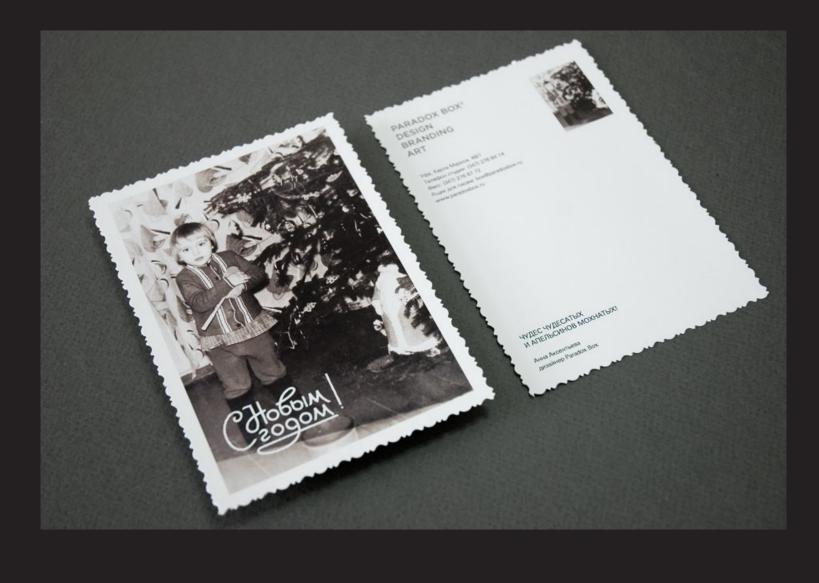

# ОТКРЫТКИ 2012 / POSTCARDS 2012

Комплект корпоративных новогодних открыток / The set of corporate Christmas cards (2011)

Этот проект про то, как «мы перестали лазить в окна к любимым женщинам» и писать друг другу письма от руки. В век интернета и «мэйлов» нам захотелось вернуться к настоящим открыткам с поздравлениями от первого лица.

Старые детские новогодние фотографии работников студии стали иллюстративным материалом для комплекта новогодних открыток. На обороте каждый от первого лица написал своё поздравление. Фигурная обрезка по краям найденным старым резаком помогла в создании законченного эмоционального образа.