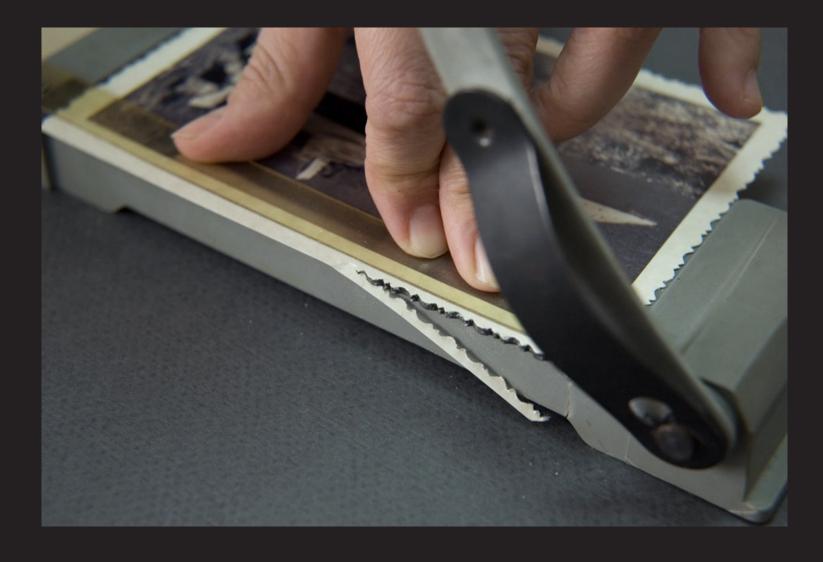

Старые детские новогодние фотографии работников студии стали иллюстративным материалом для комплекта новогодних открыток. На обороте каждый от первого лица написал своё поздравление. Фигурная обрезка по краям найденным старым резаком помогла в создании законченного эмоционального образа.