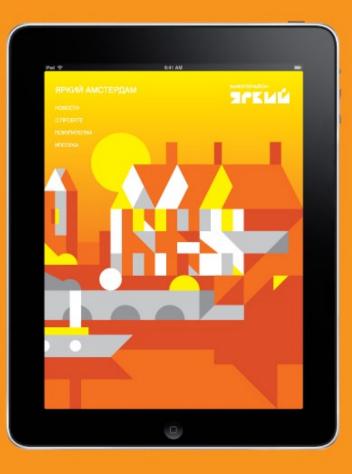

Простое и понятное самому широкому кругу людей название создаёт невероятно тёплый эмоциональный образ. Это — яркая, позитивная жизнь и многоцветие мира и самого микрорайона. Разработанный слоган позволяет раскрыть его в полной мере. Микрорайон будет поделен на 15 кварталов, каждый из которых имеет своё название, свою фирменную графику и свой цветовой код, который появится в навигации и цветных декоративных панелях на зданиях. Архитектурные портреты ярчайших городов мира легли в основу иллюстраций. «Яркий Будапешт», «Яркий Амстердам», «Яркий Стамбул», «Яркий Париж», «Яркий Мумбаи», «Яркий Петербург», «Яркий Копенгаген», «Яркий Сидней», «Яркий Нью-Йорк», «Яркий Пекин», «Яркий Мадрид», «Яркий Рим», «Яркий Токио», «Яркий Рио» и «Яркий Лондон» — это и есть краски мира.

По предложенной нами концепции в районе «Яркого Токио» должны будут расположиться суши-бары, в «Ярком Риме» — пиццерии, в «Ярком Стамбуле» — торговые площади. В районе «Яркого Сиднея», расположенного на берегу озера, — лодочная станция и настоящий гребной канал. А «Яркий Лондон», который появится на полуострове озера Танугуш, станет средоточием образовательных учреждений. Это решение позволит создать логически завершённый образ и стать образцом концептуального городского строительства.