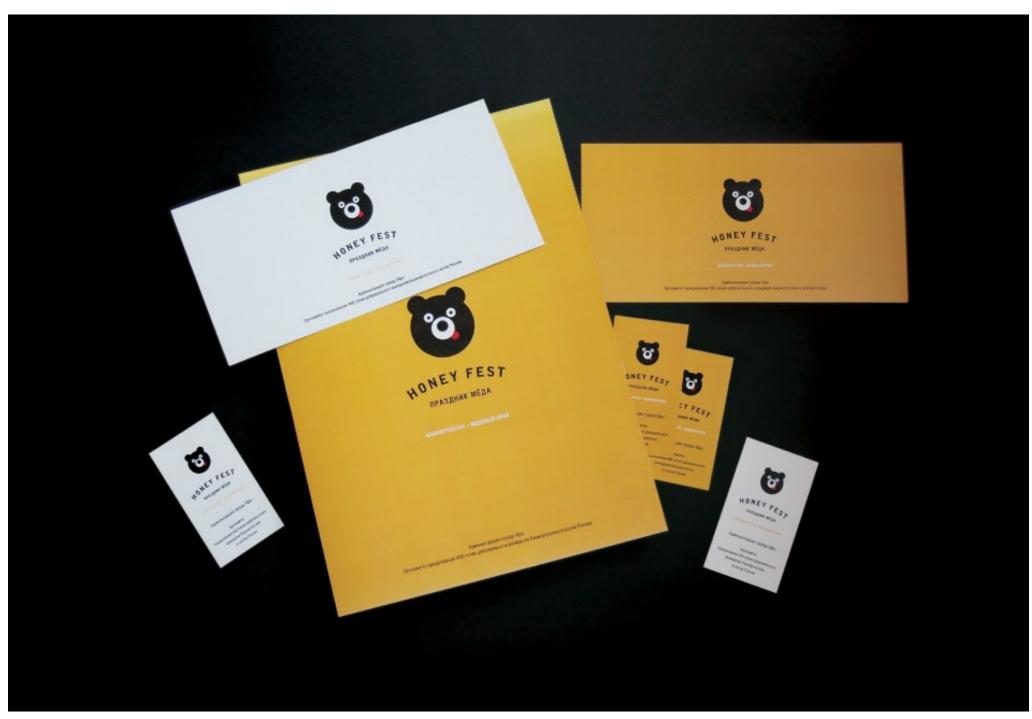

## HONEY FEST

Айдентика фестиваля / Corporate identity of the festival (2007)

Проект сделан для масштабного праздничного мероприятия, проводившегося администрацией города в рамках празднования 450-летия добровольного вхождения Башкортостана в состав России. Образ облизывающегося добродушного медведя, обожающего знаменитый башкирский мёд, стал главным элементом графического и стилевого решения. Этот позитивный и запоминающийся образ как нельзя лучше передает ощущение и смысл праздника.

## ПРАЗДНИК МЁДА / HONEY FESTIVAL

Айдентика праздничного мероприятия / Corporate identity of the festival (2007)

Логотип и фирменный стиль праздничной акции, проходившей в рамках празднования 450-летия добровольного вхождения Башкортостана в состав России, в котором стилистически должно было прослеживаться, что соорганизаторам мероприятия является компания «Билайн», но при этом нежелательно прямое цитирование её стилевых элементов. Акция являлась компонентом большого праздничного мероприятия с приглашением международных делегаций, проводимой под эгидой правительства республики, — «Honey Fest. Празднич мёда». Главным действующим лицом стала стилизованная знаменитая башкирская пчела. Отголоски знака и стиля компании «Билайн» прослеживаются на брюшке персонажа, в цветовом и шрифтовом решениях. При этом логотип и стиль являются яркой самостоятельной графической структурой.