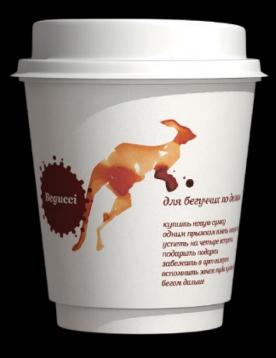

### BEGUCCI

Разработка бренда для сети баров / Branding of the coffeehouse network (2008)

Бренд разработан для сети баров, расположенных в торговых центрах и работающих по принципу «напитки на вынос». Названием бренда стал неологизм, производный от слова «бег». Слоган позволил развить и раскрыть суть идеи — «жизнь на бегу». Визуальной концепцией бренда стали изображения бегущих животных, полученные из чайных и кофейных клякс, а также индивидуальные тексты к каждому персонажу, которые подходят как к животным, так и к людям.

Было разработано порядка 20 разных персонажей, торопящихся по своим делам. В числе прочих быстроходных зверей появились и неспешные характеры: улитка, черепаха. Ведь животные отражают разные психотипы людей. Игровой момент и пластичность фирменного стиля позволяют вовлечь людей в игру и создают неповторимый, яркий и рукотворный стиль бренда.

Слоган: Для бегуччих по делам.