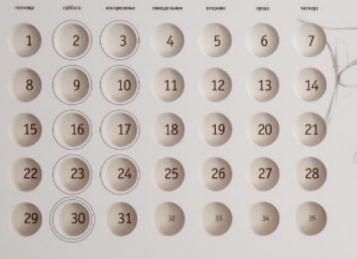

По востечному належдаре тед Петуна начинается 4 феврали 2005 годо и закончивается в инворе 2000 года.

IT IT AN UN AN UN A

Excellent in LipsTreament Ten

А в там, что наш сатемдарь начинается и заканчивается в атрело нестар кондиса астина нет, Есть пись стретельные в Парадонсальные решечност И Точка.