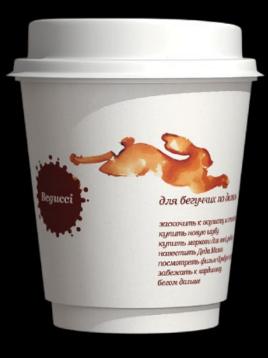

### BEGUCCI

Разработка бренда для сети баров / Branding of the coffeehouse network (2008)

Бренд разработан для сети баров, расположенных в торговых центрах и работающих по принципу «напитки на вынос». Названием бренда стал неологизм, производный от слова «бег». Слоган позволил развить и раскрыть суть идеи — «жизнь на бегу». Визуальной концепцией бренда стали изображения бегущих животных, полученные из чайных и кофейных клякс, а также индивидуальные тексты к каждому персонажу, которые подходят как к животным, так и к людям.

Было разработано порядка 20 разных персонажей, торопящихся по своим делам. В числе прочих быстроходных зверей появились и неспешные характеры: улитка, черепаха. Ведь животные отражают разные психотипы людей. Игровой момент и пластичность фирменного стиля позволяют вовлечь людей в игру и создают неповторимый, яркий и рукотворный стиль бренда.

Слоган: Для бегуччих по делам.