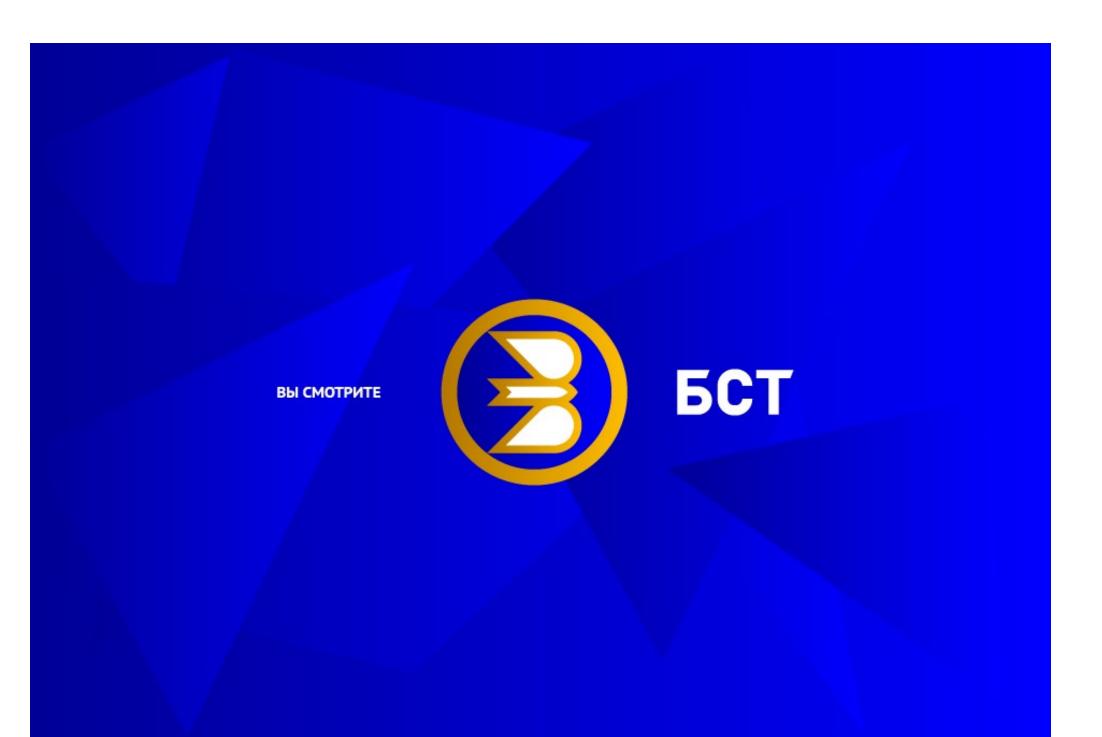

# БСТ / BST

Айдентика государственного телеканала / Identity of state television channel (2011)

Башкирское спутниковое телевидение — государственный канал. Зрители Башкирского спутникового телевидения — это 4,5 миллиона телезрителей Республики Башкортостан, прилегающих районов соседних регионов — Татарстана, Свердловской области, Челябинской области, Оренбургской области. В зоне распространения спутникового сигнала главного телеканала республики — европейская часть РФ, Восточная Европа, Скандинавия, Ближний Восток, регионы Кавказа, Закавказье и Средняя Азия.

Собирательный образ птицы, являющейся тотемным животным во многих башкирских родах и характерным силуэтом в небе башкирских степей, стал образом для знака телеканала. Быстрая и зоркая, она является аллегорией качественной тележурналистики.