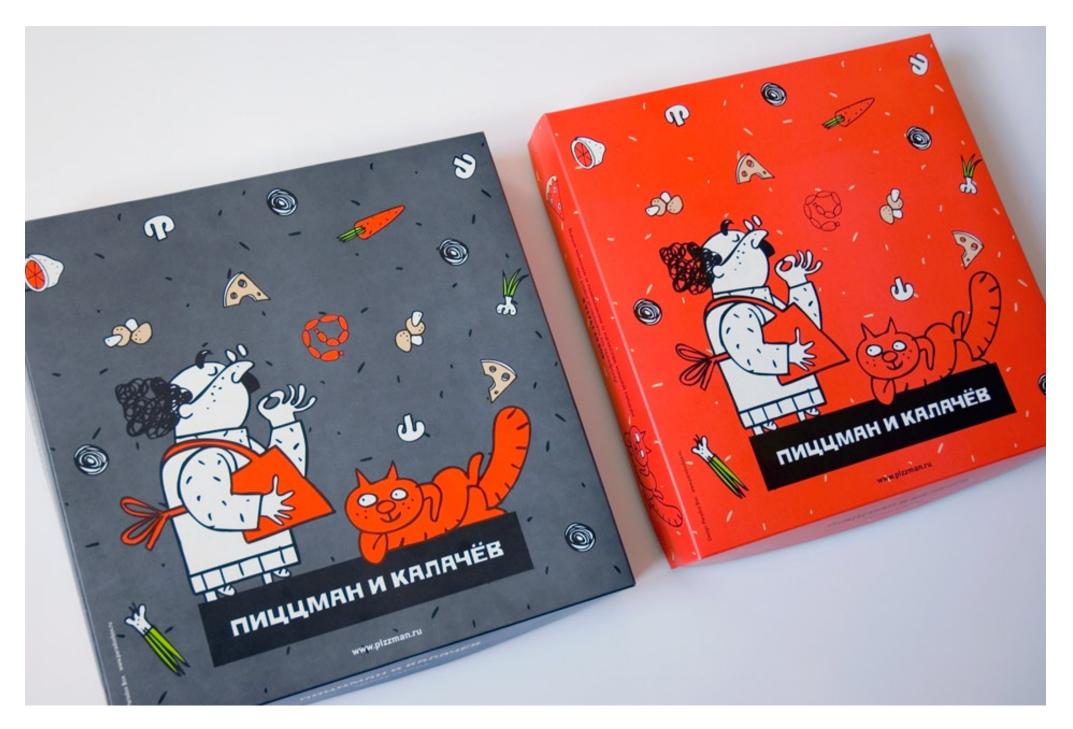

## ПИЦЦМАН И КАЛАЧЁВ / PIZZMAN & KALACHEV

Разработка бренда для сети пиццерий / Branding of pizzeria network (2010 — 2011)

Частная лавочка «Пиццман и Калачёв» — сеть кафе, торгующих пиццей и выпечкой домашнего производства, ориентированная на молодую аудиторию. Была разработана бренд-платформа и нейминг: частная лавочка «Пиццман и Калачёв». Причем Калачёв — это реальная фамилия хозяина пиццерий. Визуальным образом бренда стали рисованные персонажи, где Пиццман — повар, а Калачёв — это кот, который всё время трётся на кухне, сворачивается калачиком и олицетворяет тепло, уют и рукотворность домашнего производства.