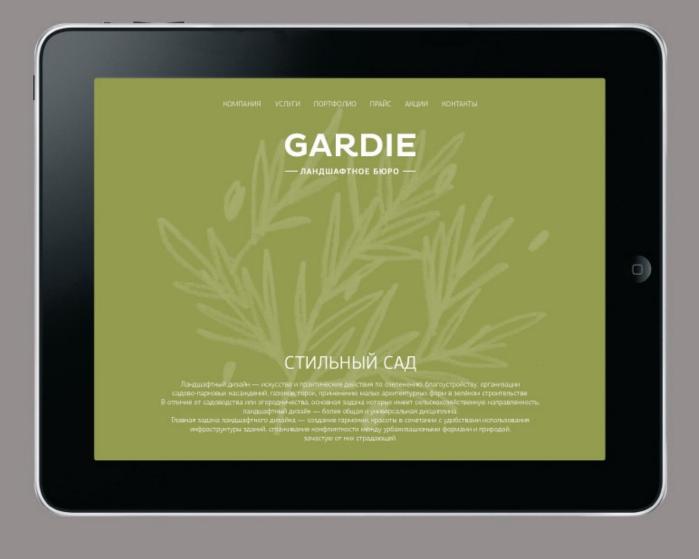

### ГАРДЬЕ / GARDIE

Разработка бренда для ландшафтного бюро / Branding for the bureau of landscape (2012)

Бренд разработан для крупнейшей российской агрокомпании, занимающейся производством и оптовой продажей посевного и посадочного материала, решившей открыть новое направление по услугам ландшафтного дизайна.

Респектабельное название бренда — это неологизм, образованный от английского слова «garden» с окончанием на французский манер. В этом названии связаны воедино природа и роскошь. Ожерелье тропинок, брошь прозрачного озера, янтарь заходящего солнца в изумруде листвы и цветы-самоцветы — сад тоже может быть ювелирным украшением вашей усадьбы.

Фирменный стиль построен на сочетании минималистичного логотипа и рукотворной графики, стилизованной под наброски растений, выполненные ландшафтным дизайнером. Данное решение позволяет создать эмоционально тёплый и живой визуальный образ бренда.

Слоган: Стильный сад.

— ЛАНДШАФТНОЕ БЮРО —