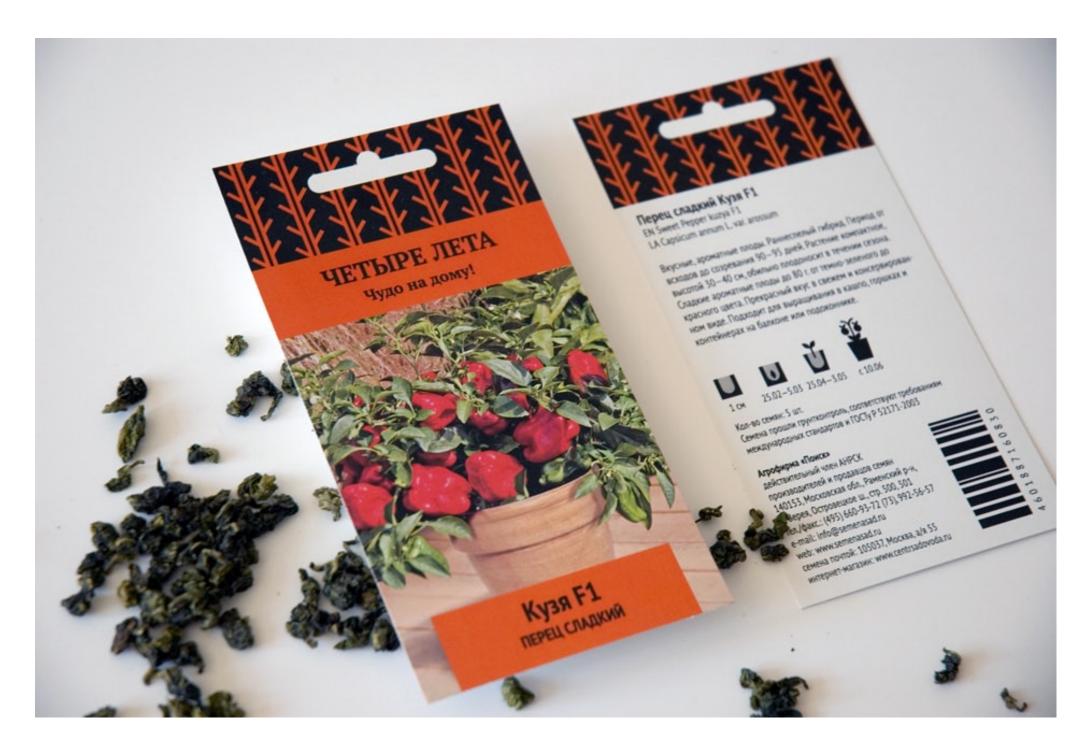

### 4 ЛЕТА / 4 SUMMERS

Разработка бренда для серии семян / Brand development for a series of seeds (2012)

Бренд разработан для крупнейшего производителя семян в России, который запустил новую серию, предназначенную для выращивания овощей и цветов на балконе и подоконнике круглый год. Название одновременно эмоциональное и практичное, говорящее об урожайности. Лето в нашем бренде существует все четыре сезона, что является чудом для нашего климата. Солнечное и близкое людям название, вызывающее самые тёплые ассоциации. Простое и поэтичное, оно легко запоминается и склоняется, вызывая ощущение давно знакомого бренда.

Идею домашнего земледелия и цветоводства графически поддерживают фирменные узоры с растительными орнаментами, стилизованные под обои.

Слоган: Чудо на дому!

Агрофирма «Поисса действительный член МРСК производителей и продавцов семян 140155, Московская обл., Раменский р-и, A Beper, Octposewore w. ctp. 500, 501 L before, UCINOSECULUE M. UK. 2001, 2011 TEN. (QAXC: (495) 660-93-72 (73), 992-56-57 e-mail: info@semenasad.nu семена почтой. 105057, Москва, 2/я 55 web: www.semenasad.ru интернет-нагазин: www.centrsadovoda.ru

шан пруктиантраль, соответствуют пребованням аных стандартов и ГОСТУР 52171-2003

2504-305

Перец сладкий Кузя F1 Di Sweet Pepper kurpa F1 LA Capsicum annum L. var. annsum Версные, аронатные плоды. Раннеспелый гибрид, Период от акусных, кронитные плоды, Раннесскеныя пибрия, Период пт постой 50 – 10 свортация 90 – 95 длеж, Рассение конскатиен, постой 50 – 10 свортации плодоновон в теченик конскатиен Скадаже арона, подакоры до 60 г. от течно челения из прасного цвета. Портации как в сведения и консервирован им виде. Подакоры на балерии или ополнования консервирова на балерии или ополнования контейнерах на балконе или подоконнике.

ЧЕТЫРЕ ЛЕТА

Чудо на дому!

Искушение

ЗЕМЛЯНИКА

© Paradox Box® Design Branding Art

Агрофирна «Поиск» Relicition tension when MIRCK. прокластичения и продлеция сенан 140155, Московская обл., Рансисския р.н. A Bepen, Octoberación (MA, Cantención (PM, A Bepen, Octoberación (M, Cantención (PM, Tes) (Aurc. (195) 660 95-73 (TS) (193) 56-57 ного вполозительного мер: многоженельзадти сенена почтож 105057, Москва, аря 55 e-mail: info@vemenasad.m ченена почтом, зазиз Степства, «те эз интернет ная амис чини сенти забочова па

25.92-5.93 25.94-3.95 c 10.96 КОЛ 100 Семанс 5 кмг. Семена прешили трритконтроль, соответстврет требевшинин ИССИРО 51111-1005 101 KON BO CEMBER 5 WIT.

Перец сладкий Кузя F1 EN Sweet Pepper kuzya F1 UA Capsicum annum L. val. arossum Вкусные, врожатные плоды Раннеспелый тибрид Период п асторов до созрежания 90-95 риск Растичия консактире. высотой 30-40 см, обытьно готороносят в тентими селота Спадкие ароматиме плодан до 60 г. от техно зеленого во красного циета Прекрасный вкус в смежен и консервирован ном виде. Подходит для выращивания в кашпо, горинах и контейнерах на балконе или полоконнике.

ЧЕТЫРЕ ЛЕТА

Чудо на дому!

Смесь БАЗИЛИК ОВОЩНОЙ