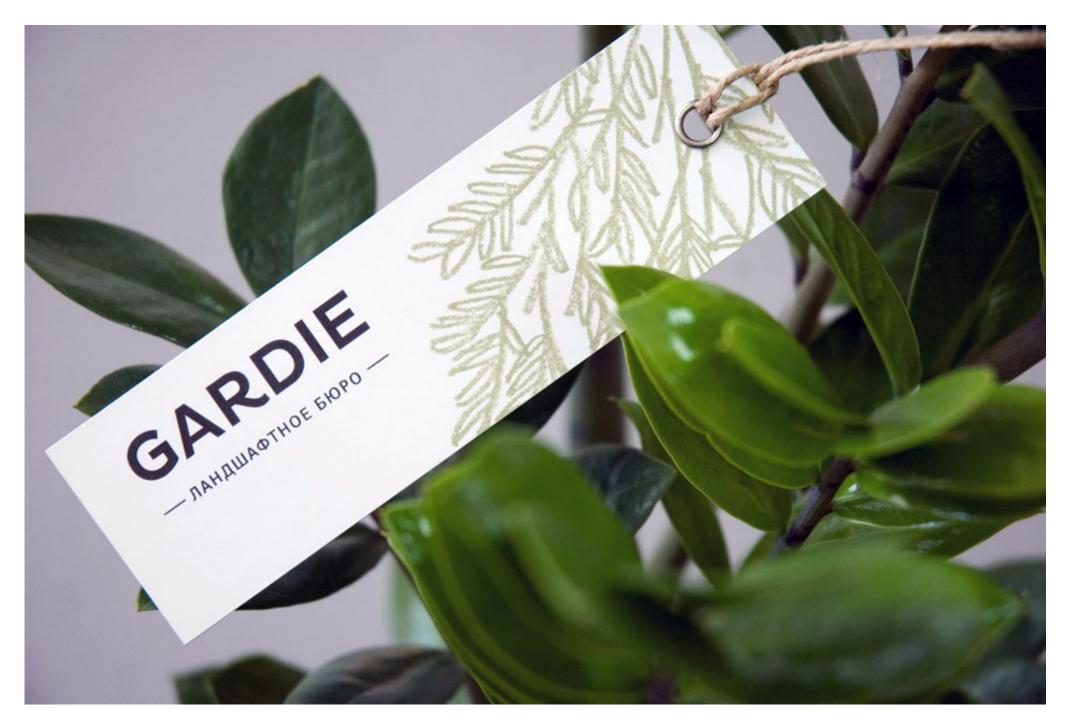

### ГАРДЬЕ / GARDIE

Разработка бренда для ландшафтного бюро / Branding for the bureau of landscape (2012)

Бренд разработан для крупнейшей российской агрокомпании, занимающейся производством и оптовой продажей посевного и посадочного материала, решившей открыть новое направление по услугам ландшафтного дизайна.

Фирменный стиль построен на сочетании минималистичного логотипа и рукотворной графики, стилизованной под наброски растений, выполненные ландшафтным дизайнером. Данное решение позволяет создать эмоционально тёплый и живой визуальный образ бренда.

Слоган: Стильный сад.

— ЛАНДШАФТНОЕ БЮРО —