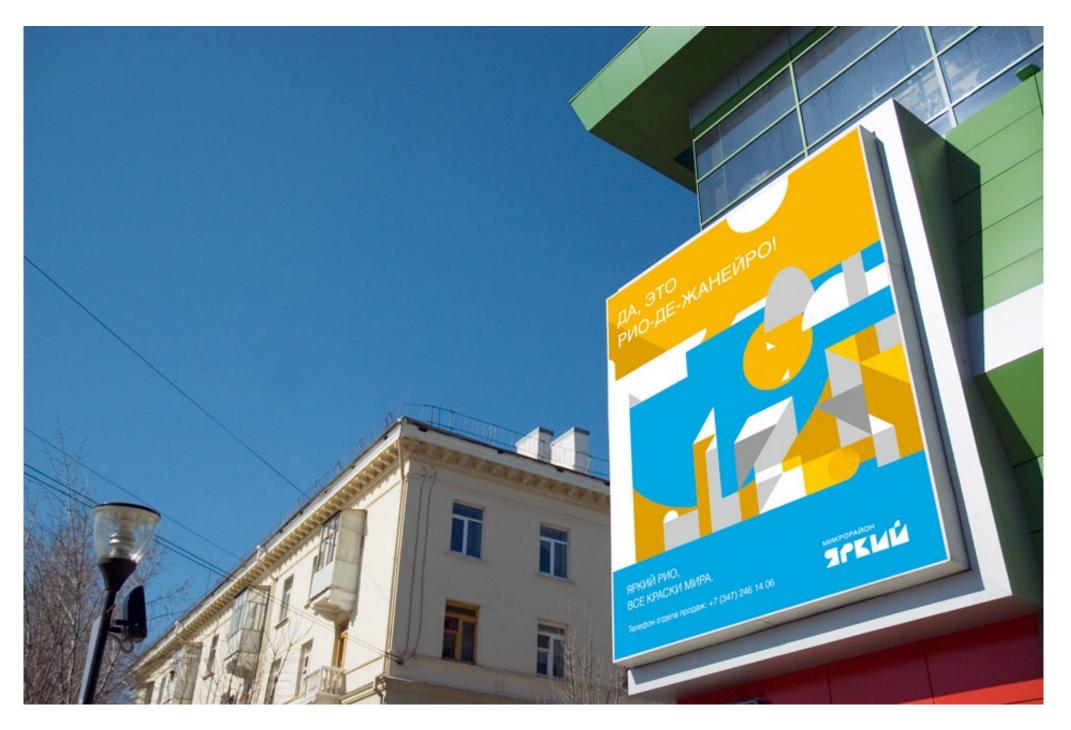

## ЯРКИЙ / BRIGHT

Брендинг микрорайона / Branding of the district (2011— 2012)

Это уникальный проект для России, сделанный для «Строительного треста №3», — старейшего и опытнейшего застройщика республики, имеющего 80-летнюю историю. В этом проекте брендинговая студия приняла участие в работе на стадии формирования и разработки концепции, которая стала фундаментом для всех последующих решений, включая архитектуру, планировку и зонирование. Концепция, название, слоган и айдентика разработаны для микрорайона, территориальной площадью 384 гектара и общей площадью строительства более миллиона квадратных метров, в котором будут проживать порядка 25 000 человек.

Простое и понятное самому широкому кругу людей название создаёт невероятно тёплый эмоциональный образ. Это — яркая, позитивная жизнь и многоцветие мира и самого микрорайона. Разработанный слоган позволяет раскрыть его в полной мере. Микрорайон будет поделен на 15 кварталов, каждый из которых имеет своё название, свою фирменную графику и свой цветовой код, который появится в навигации и цветных декоративных панелях на зданиях. Архитектурные портреты ярчайших городов мира легли в основу иллюстраций. «Яркий Будапешт», «Яркий Амстердам», «Яркий Стамбул», «Яркий Париж», «Яркий Мумбаи», «Яркий Петербург», «Яркий Копенгаген», «Яркий Сидней», «Яркий Нью-Йорк», «Яркий Пекин», «Яркий Мадрид», «Яркий Рим», «Яркий Токио», «Яркий Рио» и «Яркий Лондон» — это и есть краски мира.

По предложенной нами концепции в районе «Яркого Токио» должны будут расположиться суши-бары, в «Ярком Риме» — пиццерии, в «Ярком Стамбуле» — торговые площади. В районе «Яркого Сиднея», расположенного на берегу озера, — лодочная станция и настоящий гребной канал. А «Яркий Лондон», который появится на полуострове озера Танугуш, станет средоточием образовательных учреждений. Это решение позволит создать логически завершённый образ и стать образцом концептуального городского строительства.