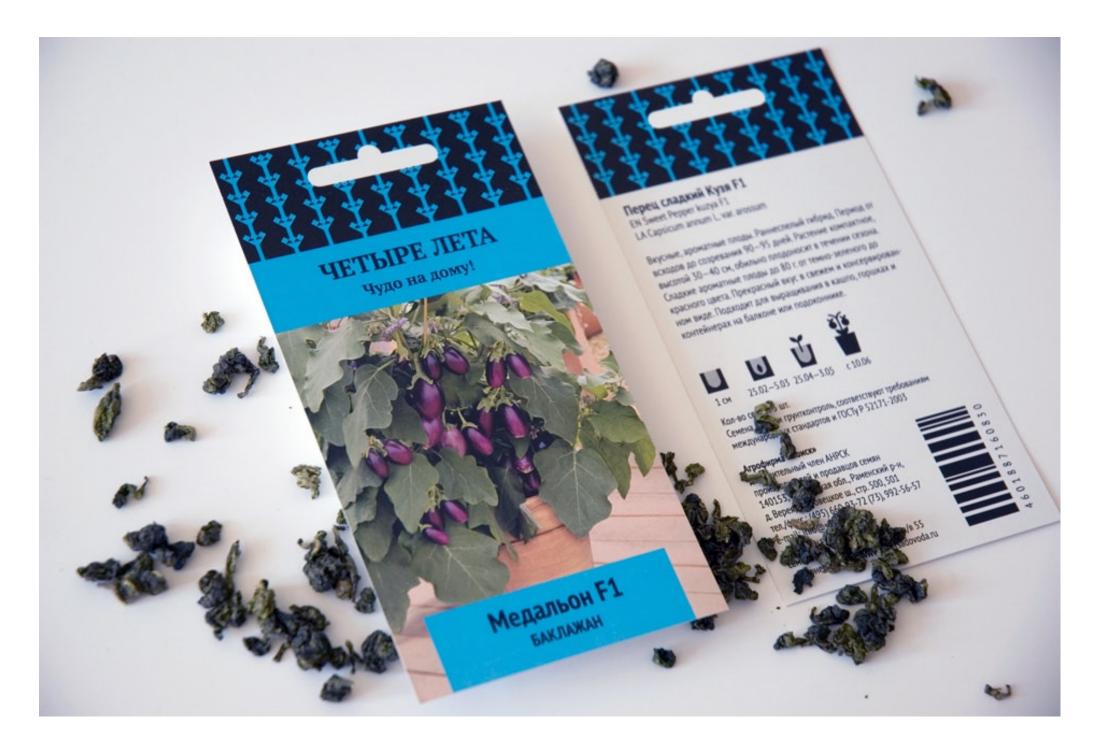

### 4 ЛЕТА / 4 SUMMERS

Разработка бренда для серии семян / Brand development for a series of seeds (2012)

Бренд разработан для крупнейшего производителя семян в России, который запустил новую серию, предназначенную для выращивания овощей и цветов на балконе и подоконнике круглый год. Название одновременно эмоциональное и практичное, говорящее об урожайности. Лето в нашем бренде существует все четыре сезона, что является чудом для нашего климата. Солнечное и близкое людям название, вызывающее самые тёплые ассоциации. Простое и поэтичное, оно легко запоминается и склоняется, вызывая ощущение давно знакомого бренда.

Идею домашнего земледелия и цветоводства графически поддерживают фирменные узоры с растительными орнаментами, стилизованные под обои.

Слоган: Чудо на дому!

Агрофирма «Поисса действительный член МРСК производителей и продавцов семян 140155, Московская обл., Раменский р-и, A Beper, Octposewore w. ctp. 500, 501 L before, UCINOSECULUE M. UK. 2001, 2011 TEN. (QAXC: (495) 660-93-72 (73), 992-56-57 e-mail: info@semenasad.nu семена почтой. 105057, Москва, 2/я 55 web: www.semenasad.ru интернет-нагазин: www.centrsadovoda.ru