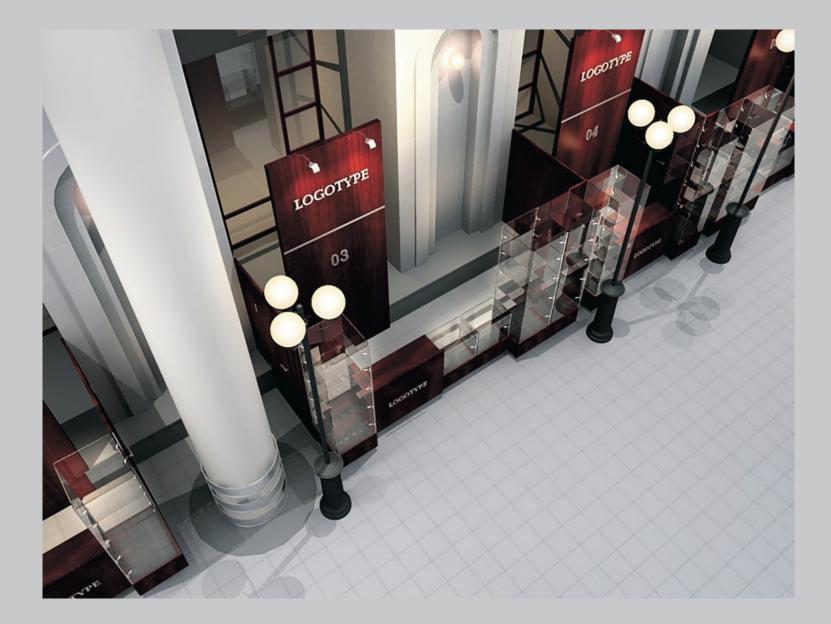

## ЯРКИЙ / BRIGHT

Брендинг микрорайона / Branding of the district (2011— 2012)

Это уникальный проект для России, сделанный для «Строительного треста №3», — старейшего и опытнейшего застройщика республики, имеющего 80-летнюю историю. В этом проекте брендинговая студия приняла участие в работе на стадии формирования и разработки концепции, которая стала фундаментом для всех последующих решений, включая архитектуру, планировку и зонирование. Концепция, название, слоган и айдентика разработаны для микрорайона, территориальной площадью 384 гектара и общей площадью строительства более миллиона квадратных метров, в котором будут проживать порядка 25 000 человек.

Простое и понятное самому широкому кругу людей название создаёт невероятно тёплый эмоциональный образ. Это — яркая, позитивная жизнь и многоцветие мира и самого микрорайона. Разработанный слоган позволяет раскрыть его в полной мере. Микрорайон будет поделен на 15 кварталов, каждый из которых имеет своё название, свою фирменную графику и свой цветовой код, который появится в навигации и цветных декоративных панелях на зданиях. Архитектурные портреты ярчайших городов мира легли в основу иллюстраций. «Яркий Будапешт», «Яркий Амстердам», «Яркий Стамбул», «Яркий Париж», «Яркий Мумбаи», «Яркий Петербург», «Яркий Копенгаген», «Яркий Сидней», «Яркий Нью-Йорк», «Яркий Пекин», «Яркий Мадрид», «Яркий Рим», «Яркий Токио», «Яркий Рио» и «Яркий Лондон» — это и есть краски мира.

По предложенной нами концепции в районе «Яркого Токио» должны будут расположиться суши-бары, в «Ярком Риме» — пиццерии, в «Ярком Стамбуле» — торговые площади. В районе «Яркого Сиднея», расположенного на берегу озера, — лодочная станция и настоящий гребной канал. А «Яркий Лондон», который появится на полуострове озера Танугуш, станет средоточием образовательных учреждений. Это решение позволит создать логически завершённый образ и стать образцом концептуального городского строительства.