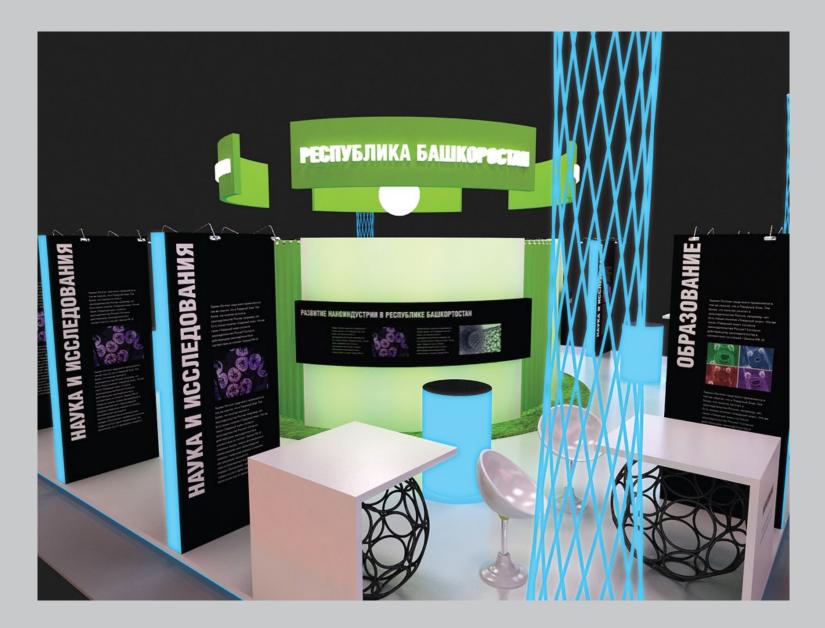

## БАШКОРТОСТАН / BASHKORTOSTAN

Айдентика торгового центра / Corporate identity of the shopping center (2007)

Логотип и фирменный стиль сделан для старейшего уфимского торгового центра. Нет ничего банальнее названия «Башкортостан» в Республике Башкортостан. Но мы решили вернуться к корням и реабилитовать пряную башкирскую архаику. В качестве знака использован один из древнейших орнаментальных элементов, встречающийся в декоративном творчестве по всему миру со времён палеолита. Этот мощный по своей пластике и энергетике знак, активно используемый и в тюркской культуре, означает «плодородие». Дополнительным стилевым элементом стали декоративные полосы, созданные по мотивам башкирских ковров. Это решение в современном прочтении звучит ярко и свежо.