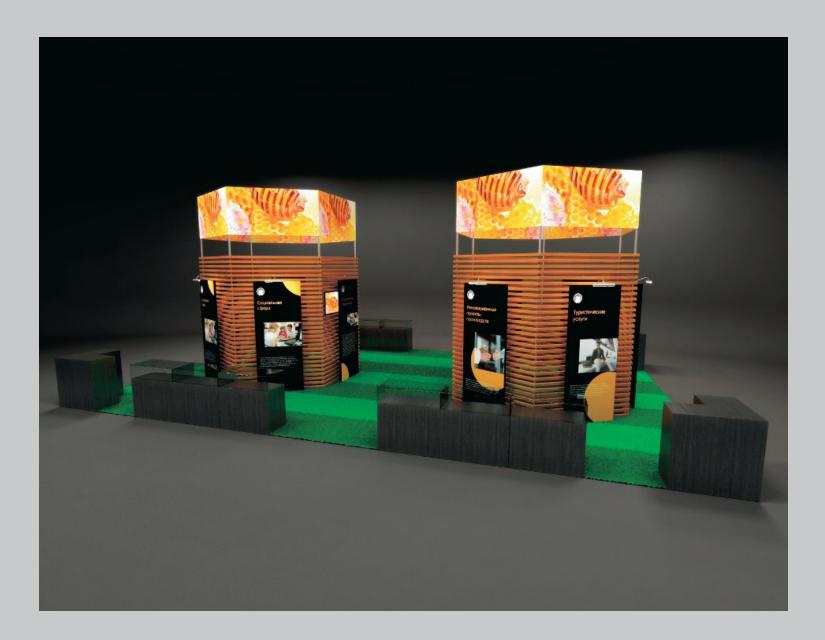

## ЯРКИЙ / BRIGHT

Брендинг микрорайона / Branding of the district (2011— 2012)

Это уникальный проект для России, сделанный для «Строительного треста №3», — старейшего и опытнейшего застройщика республики, имеющего 80-летнюю историю. В этом проекте брендинговая студия приняла участие в работе на стадии формирования и разработки концепции, которая стала фундаментом для всех последующих решений, включая архитектуру, планировку и зонирование. Концепция, название, слоган и айдентика разработаны для микрорайона, территориальной площадью 384 гектара и общей площадью строительства более миллиона квадратных метров, в котором будут проживать порядка 25 000 человек.

Простое и понятное самому широкому кругу людей название создаёт невероятно тёплый эмоциональный образ. Это — яркая, позитивная жизнь и многоцветие мира и самого микрорайона. Разработанный слоган позволяет раскрыть его в полной мере. Микрорайон будет поделен на 15 кварталов, каждый из которых имеет своё название, свою фирменную графику и свой цветовой код, который появится в навигации и цветных декоративных панелях на зданиях. Архитектурные портреты ярчайших городов мира легли в основу иллюстраций. «Яркий Будапешт», «Яркий Амстердам», «Яркий Стамбул», «Яркий Париж», «Яркий Мумбаи», «Яркий Петербург», «Яркий Копенгаген», «Яркий Сидней», «Яркий Нью-Йорк», «Яркий Пекин», «Яркий Мадрид», «Яркий Рим», «Яркий Токио», «Яркий Рио» и «Яркий Лондон» — это и есть краски мира.

По предложенной нами концепции в районе «Яркого Токио» должны будут расположиться суши-бары, в «Ярком Риме» — пиццерии, в «Ярком Стамбуле» — торговые площади. В районе «Яркого Сиднея», расположенного на берегу озера, — лодочная станция и настоящий гребной канал. А «Яркий Лондон», который появится на полуострове озера Танугуш, станет средоточием образовательных учреждений. Это решение позволит создать логически завершённый образ и стать образцом концептуального городского строительства.