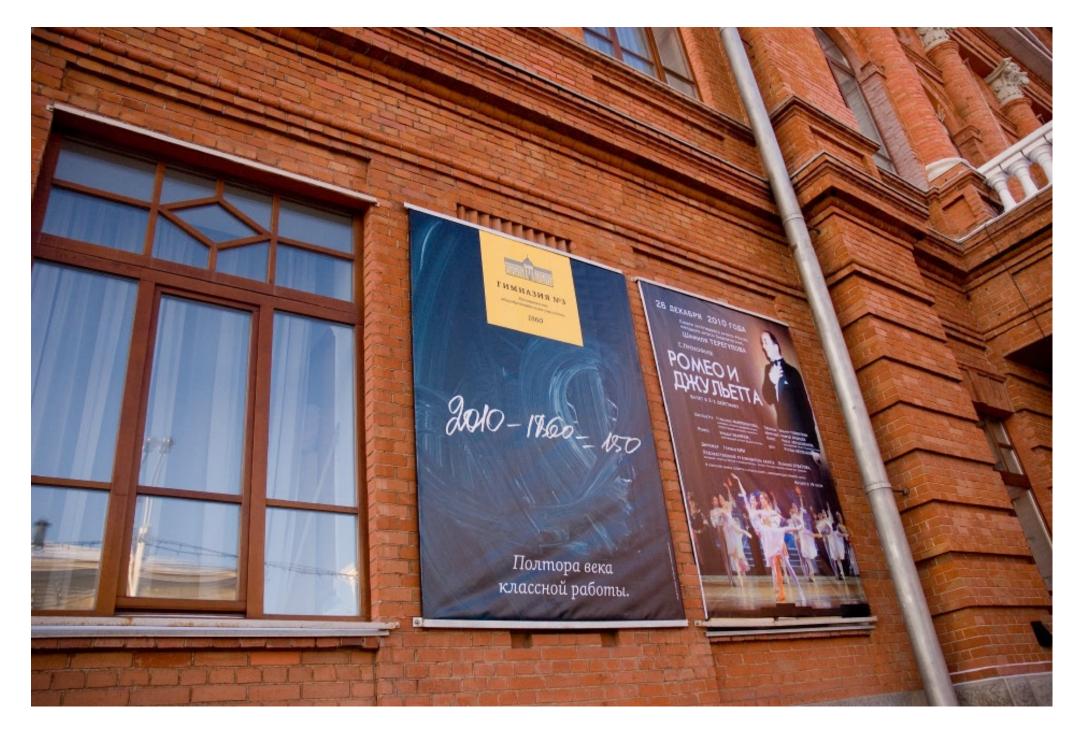

### 150 ЛЕТ ГИМНАЗИИ №3 / 150 YEARS OF GYMNASIUM #3

Айдентика празднования юбилея гимназии / Identity of the gymnasium anniversary celebration (2010)

2010 - 1860 = 150.

Год празднования минус год основания гимназии равно возрасту учебного заведения.

Такова концепция логотипа, выраженная просто и математически точно. К созданию айдентики были подключены учителя гимназии, которые создали многочисленные вариации написания, выполненные мелом на школьной доске. Таким образом, авторами логотипов стали сами учителя гимназии. Эти каллиграфические решения легли в основу рукотворного пластичного и интерактивного стиля для старейшего учебного заведения Уфы. В рамках проекта был также придуман слоган.

Слоган: Полтора века классной работы.

2010-1860=150

Логотип в исполнении Альфии Фаритовны (Директор гимназии)

2010-1860-150

Логотип в исполнении Оксаны Владилиновны (Учительница русского языка и литературы)