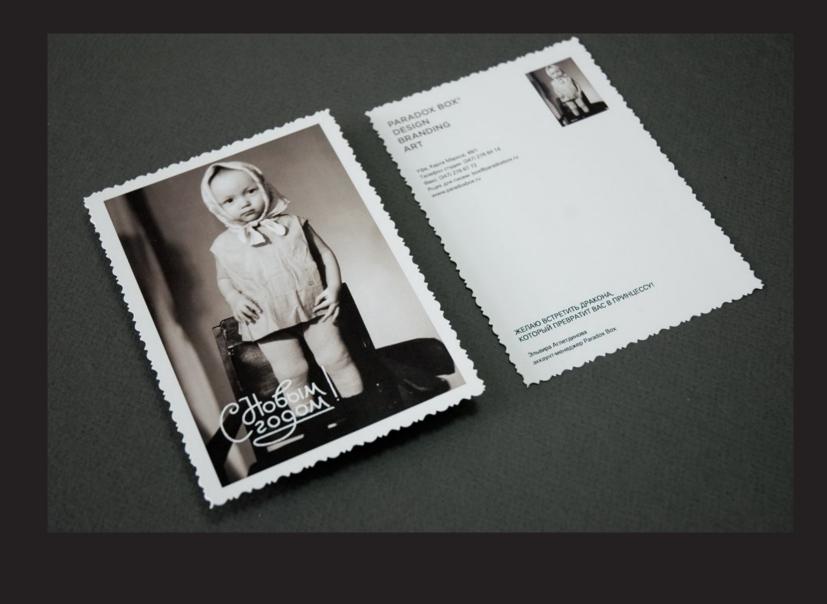

# ОТКРЫТКИ 2012 / POSTCARDS 2012

Комплект корпоративных новогодних открыток / The set of corporate Christmas cards (2011)

Этот проект про то, как «мы перестали лазить в окна к любимым женщинам» и писать друг другу письма от руки. В век интернета и «мэйлов» нам захотелось вернуться к настоящим открыткам с поздравлениями от первого лица.

Старые детские новогодние фотографии работников студии стали иллюстративным материалом для комплекта новогодних открыток. На обороте каждый от первого лица написал своё поздравление. Фигурная обрезка по краям найденным старым резаком помогла в создании законченного эмоционального образа.