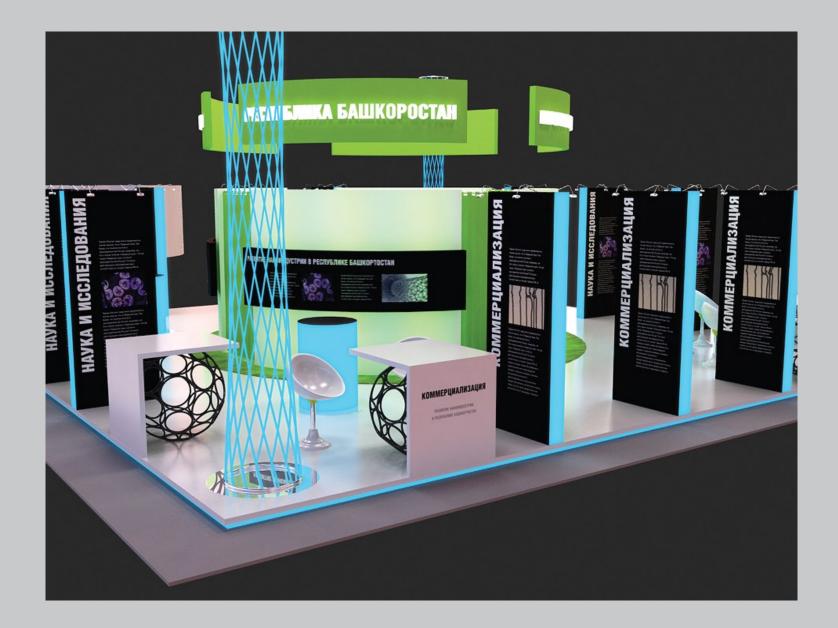

## БАШКОРТОСТАН / BASHKORTOSTAN

Айдентика торгового центра / Corporate identity of the shopping center (2007)

Логотип и фирменный стиль сделан для старейшего уфимского торгового центра. Нет ничего банальнее названия «Башкортостан» в Республике Башкортостан. Но мы решили вернуться к корням и реабилитовать пряную башкирскую архаику. В качестве знака использован один из древнейших орнаментальных элементов, встречающийся в декоративном творчестве по всему миру со времён палеолита. Этот мощный по своей пластике и энергетике знак, активно используемый и в тюркской культуре, означает «плодородие». Дополнительным стилевым элементом стали декоративные полосы, созданные по мотивам башкирских ковров. Это решение в современном прочтении звучит ярко и свежо.