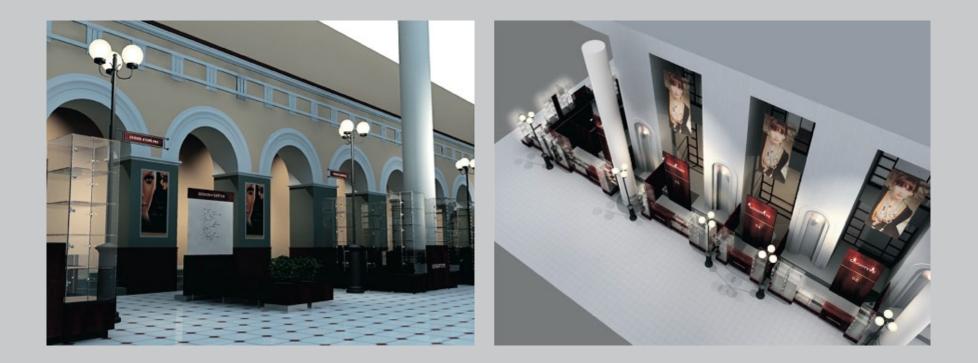

## ЯРКИЙ / BRIGHT

Брендинг микрорайона / Branding of the district (2011— 2012)

Это уникальный проект для России, сделанный для «Строительного треста №3», — старейшего и опытнейшего застройщика республики, имеющего 80-летнюю историю. В этом проекте брендинговая студия приняла участие в работе на стадии формирования и разработки концепции, которая стала фундаментом для всех последующих решений, включая архитектуру, планировку и зонирование. Концепция, название, слоган и айдентика разработаны для микрорайона, территориальной площадью 384 гектара и общей площадью строительства более миллиона квадратных метров, в котором будут проживать порядка 25 000 человек.

Простое и понятное самому широкому кругу людей название создаёт невероятно тёплый эмоциональный образ. Это — яркая, позитивная жизнь и многоцветие мира и самого микрорайона. Разработанный слоган позволяет раскрыть его в полной мере. Микрорайон будет поделен на 15 кварталов, каждый из которых имеет своё название, свою фирменную графику и свой цветовой код, который появится в навигации и цветных декоративных панелях на зданиях. Архитектурные портреты ярчайших городов мира легли в основу иллюстраций. «Яркий Будапешт», «Яркий Амстердам», «Яркий Стамбул», «Яркий Париж», «Яркий Мумбаи», «Яркий Петербург», «Яркий Копенгаген», «Яркий Сидней», «Яркий Нью-Йорк», «Яркий Пекин», «Яркий Мадрид», «Яркий Рим», «Яркий Токио», «Яркий Рио» и «Яркий Лондон» — это и есть краски мира.

По предложенной нами концепции в районе «Яркого Токио» должны будут расположиться суши-бары, в «Ярком Риме» — пиццерии, в «Ярком Стамбуле» — торговые площади. В районе «Яркого Сиднея», расположенного на берегу озера, — лодочная станция и настоящий гребной канал. А «Яркий Лондон», который появится на полуострове озера Танугуш, станет средоточием образовательных учреждений. Это решение позволит создать логически завершённый образ и стать образцом концептуального городского строительства.