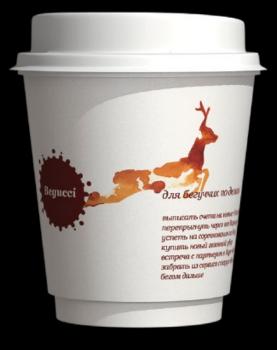

### BEGUCCI

Разработка бренда для сети баров / Branding of the coffeehouse network (2008)

Бренд разработан для сети баров, расположенных в торговых центрах и работающих по принципу «напитки на вынос». Названием бренда стал неологизм, производный от слова «бег». Слоган позволил развить и раскрыть суть идеи — «жизнь на бегу». Визуальной концепцией бренда стали изображения бегущих животных, полученные из чайных и кофейных клякс, а также индивидуальные тексты к каждому персонажу, которые подходят как к животным, так и к людям.

Было разработано порядка 20 разных персонажей, торопящихся по своим делам. В числе прочих быстроходных зверей появились и неспешные характеры: улитка, черепаха. Ведь животные отражают разные психотипы людей. Игровой момент и пластичность фирменного стиля позволяют вовлечь людей в игру и создают неповторимый, яркий и рукотворный стиль бренда.

Слоган: Для бегуччих по делам.