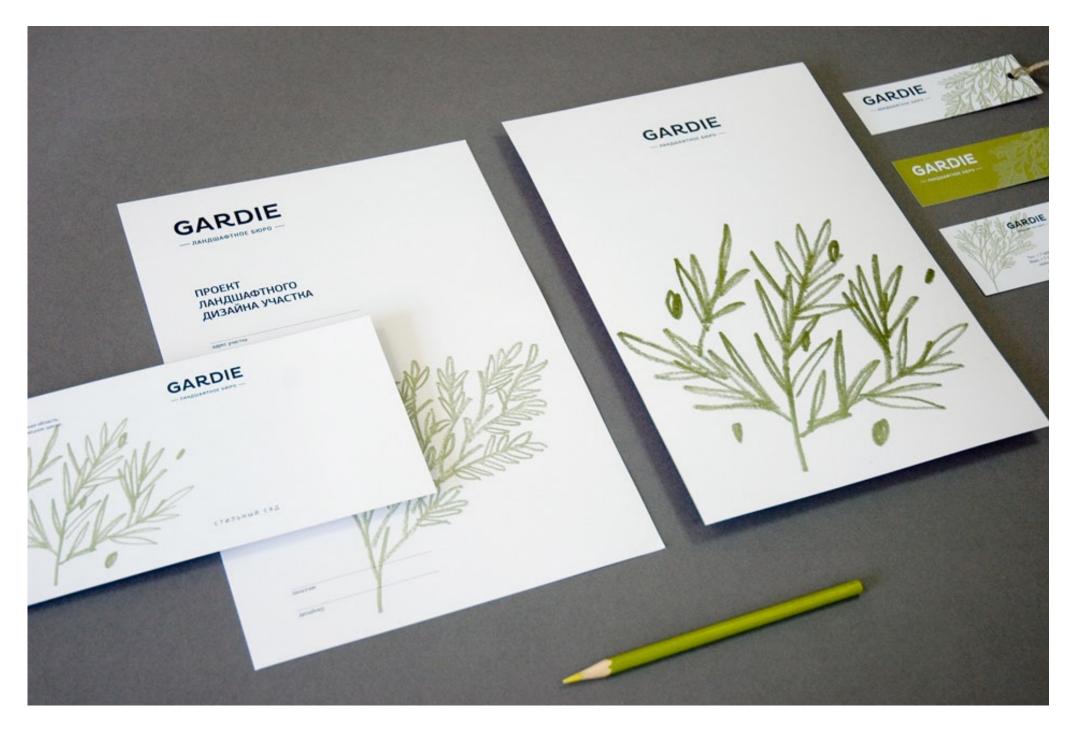

### ГАРДЬЕ / GARDIE

Разработка бренда для ландшафтного бюро / Branding for the bureau of landscape (2012)

Бренд разработан для крупнейшей российской агрокомпании, занимающейся производством и оптовой продажей посевного и посадочного материала, решившей открыть новое направление по услугам ландшафтного дизайна.

Респектабельное название бренда — это неологизм, образованный от английского слова «garden» с окончанием на французский манер. В этом названии связаны воедино природа и роскошь. Ожерелье тропинок, брошь прозрачного озера, янтарь заходящего солнца в изумруде листвы и цветы-самоцветы — сад тоже может быть ювелирным украшением вашей усадьбы.

Фирменный стиль построен на сочетании минималистичного логотипа и рукотворной графики, стилизованной под наброски растений, выполненные ландшафтным дизайнером. Данное решение позволяет создать эмоционально тёплый и живой визуальный образ бренда.

Слоган: Стильный сад.

— ЛАНДШАФТНОЕ БЮРО —