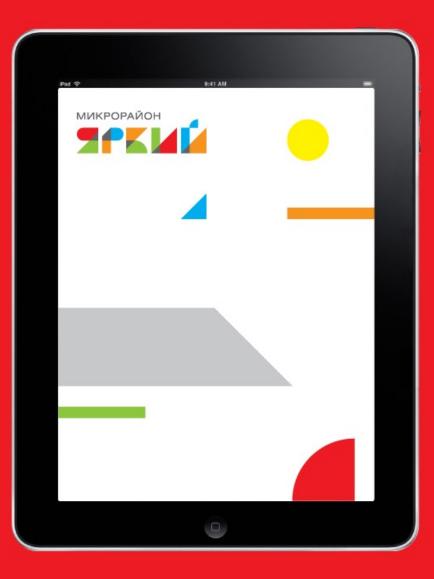

## ЯРКИЙ / BRIGHT

Брендинг микрорайона / Branding of the district (2011— 2012)

Это уникальный проект для России, сделанный для «Строительного треста №3», — старейшего и опытнейшего застройщика республики, имеющего 80-летнюю историю. В этом проекте брендинговая студия приняла участие в работе на стадии формирования и разработки концепции, которая стала фундаментом для всех последующих решений, включая архитектуру, планировку и зонирование. Концепция, название, слоган и айдентика разработаны для микрорайона, территориальной площадью 384 гектара и общей площадью строительства более миллиона квадратных метров, в котором будут проживать порядка 25 000 человек.

Простое и понятное самому широкому кругу людей название создаёт невероятно тёплый эмоциональный образ. Это — яркая, позитивная жизнь и многоцветие мира и самого микрорайона. Разработанный слоган позволяет раскрыть его в полной мере. Микрорайон будет поделен на 15 кварталов, каждый из которых имеет своё название, свою фирменную графику и свой цветовой код, который появится в навигации и цветных декоративных панелях на зданиях. Архитектурные портреты ярчайших городов мира легли в основу иллюстраций. «Яркий Будапешт», «Яркий Амстердам», «Яркий Стамбул», «Яркий Париж», «Яркий Мумбаи», «Яркий Петербург», «Яркий Копенгаген», «Яркий Сидней», «Яркий Нью-Йорк», «Яркий Пекин», «Яркий Мадрид», «Яркий Рим», «Яркий Токио», «Яркий Рио» и «Яркий Лондон» — это и есть краски мира.

Слоган: Все краски мира.

© Paradox Box® Design Branding Art

© Paradox Box® Design Branding Art

СТРАТЕГИЯ И ТАКТИКА

повелитель

АЛТАЙЭНЕРГОБАНК

ИЗ ДЕВЯТОЙ СОТНИ

РОССИЙСКИХ КРЕДИТНЫХ