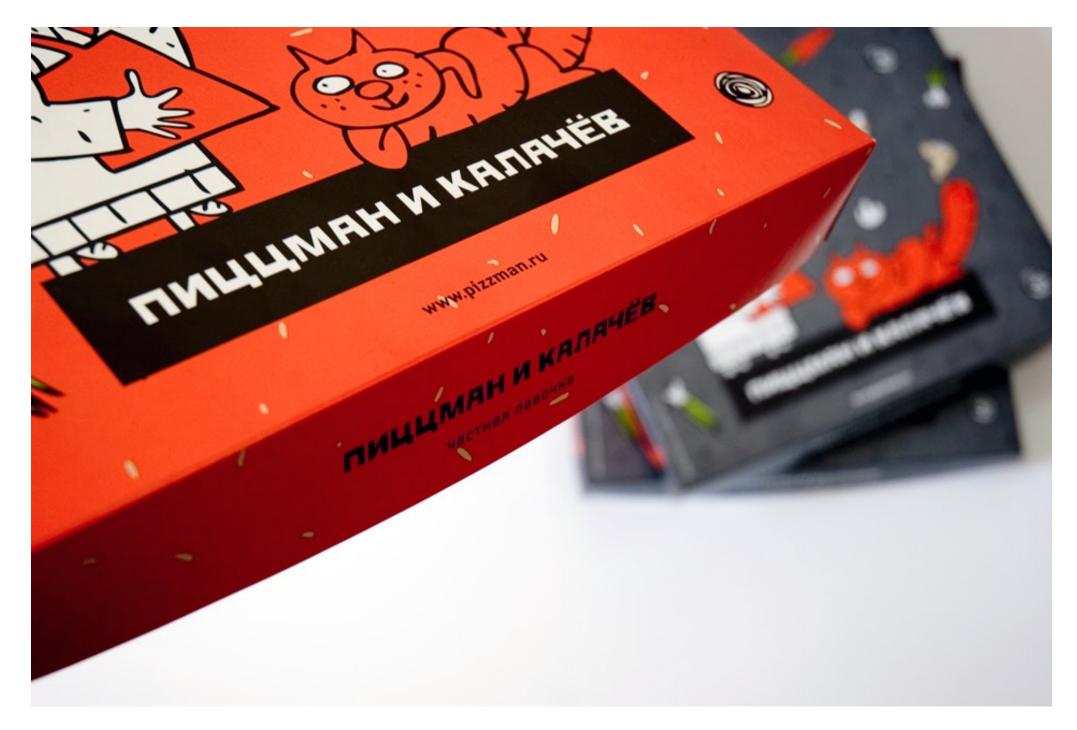

## ПИЦЦМАН И КАЛАЧЁВ / PIZZMAN & KALACHEV

Разработка бренда для сети пиццерий / Branding of pizzeria network (2010 — 2011)

Частная лавочка «Пиццман и Калачёв» — сеть кафе, торгующих пиццей и выпечкой домашнего производства, ориентированная на молодую аудиторию. Была разработана бренд-платформа и нейминг: частная лавочка «Пиццман и Калачёв». Причем Калачёв — это реальная фамилия хозяина пиццерий. Визуальным образом бренда стали рисованные персонажи, где Пиццман — повар, а Калачёв — это кот, который всё время трётся на кухне, сворачивается калачиком и олицетворяет тепло, уют и рукотворность домашнего производства.