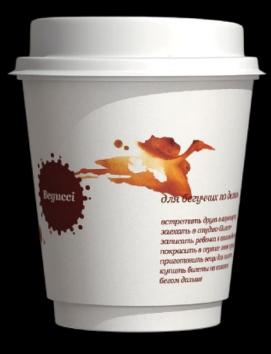

### BEGUCCI

Разработка бренда для сети баров / Branding of the coffeehouse network (2008)

Бренд разработан для сети баров, расположенных в торговых центрах и работающих по принципу «напитки на вынос». Названием бренда стал неологизм, производный от слова «бег». Слоган позволил развить и раскрыть суть идеи — «жизнь на бегу». Визуальной концепцией бренда стали изображения бегущих животных, полученные из чайных и кофейных клякс, а также индивидуальные тексты к каждому персонажу, которые подходят как к животным, так и к людям.

Было разработано порядка 20 разных персонажей, торопящихся по своим делам. В числе прочих быстроходных зверей появились и неспешные характеры: улитка, черепаха. Ведь животные отражают разные психотипы людей. Игровой момент и пластичность фирменного стиля позволяют вовлечь людей в игру и создают неповторимый, яркий и рукотворный стиль бренда.

Слоган: Для бегуччих по делам.