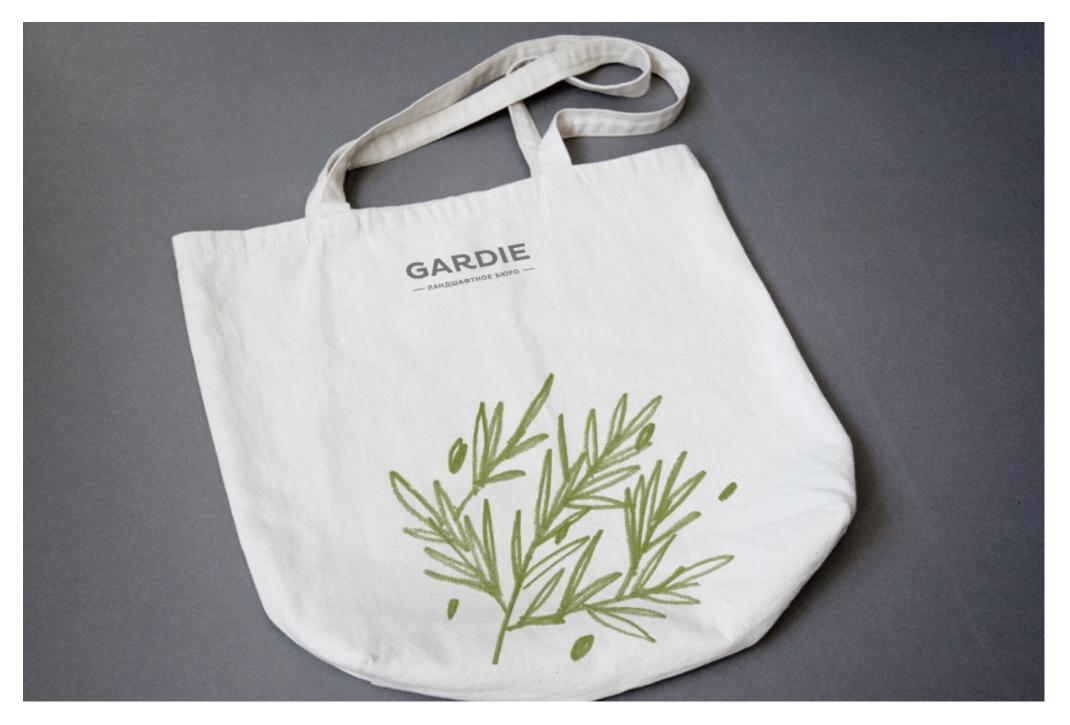

### ГАРДЬЕ / GARDIE

Разработка бренда для ландшафтного бюро / Branding for the bureau of landscape (2012)

Бренд разработан для крупнейшей российской агрокомпании, занимающейся производством и оптовой продажей посевного и посадочного материала, решившей открыть новое направление по услугам ландшафтного дизайна.

Фирменный стиль построен на сочетании минималистичного логотипа и рукотворной графики, стилизованной под наброски растений, выполненные ландшафтным дизайнером. Данное решение позволяет создать эмоционально тёплый и живой визуальный образ бренда.

Слоган: Стильный сад.

— ЛАНДШАФТНОЕ БЮРО —