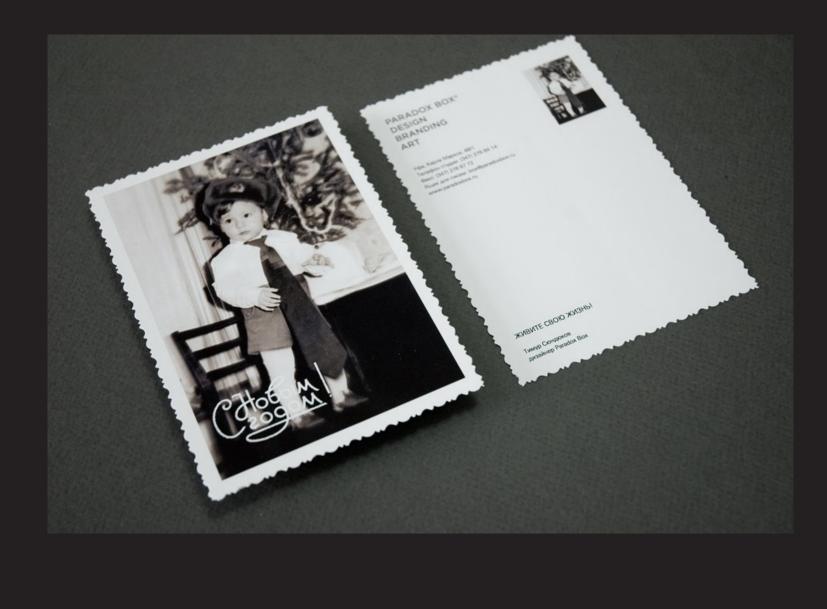

# ОТКРЫТКИ 2012 / POSTCARDS 2012

Комплект корпоративных новогодних открыток / The set of corporate Christmas cards (2011)

Этот проект про то, как «мы перестали лазить в окна к любимым женщинам» и писать друг другу письма от руки. В век интернета и «мэйлов» нам захотелось вернуться к настоящим открыткам с поздравлениями от первого лица.

Старые детские новогодние фотографии работников студии стали иллюстративным материалом для комплекта новогодних открыток. На обороте каждый от первого лица написал своё поздравление. Фигурная обрезка по краям найденным старым резаком помогла в создании законченного эмоционального образа.