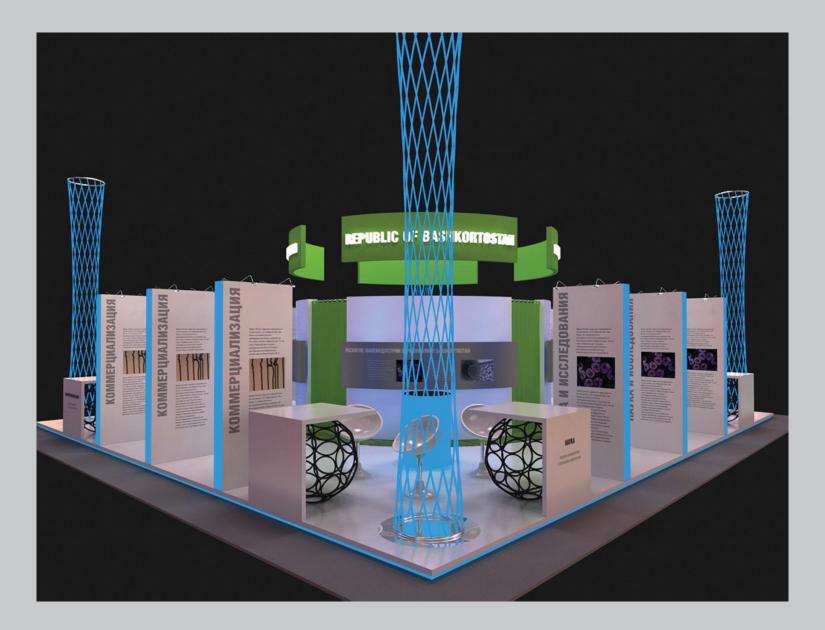

## БАШКОРТОСТАН / BASHKORTOSTAN

Айдентика торгового центра / Corporate identity of the shopping center (2007)

Логотип и фирменный стиль сделан для старейшего уфимского торгового центра. Нет ничего банальнее названия «Башкортостан» в Республике Башкортостан. Но мы решили вернуться к корням и реабилитовать пряную башкирскую архаику. В качестве знака использован один из древнейших орнаментальных элементов, встречающийся в декоративном творчестве по всему миру со времён палеолита. Этот мощный по своей пластике и энергетике знак, активно используемый и в тюркской культуре, означает «плодородие». Дополнительным стилевым элементом стали декоративные полосы, созданные по мотивам башкирских ковров. Это решение в современном прочтении звучит ярко и свежо.