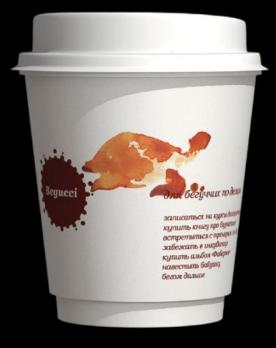

### BEGUCCI

Разработка бренда для сети баров / Branding of the coffeehouse network (2008)

Бренд разработан для сети баров, расположенных в торговых центрах и работающих по принципу «напитки на вынос». Названием бренда стал неологизм, производный от слова «бег». Слоган позволил развить и раскрыть суть идеи — «жизнь на бегу». Визуальной концепцией бренда стали изображения бегущих животных, полученные из чайных и кофейных клякс, а также индивидуальные тексты к каждому персонажу, которые подходят как к животным, так и к людям.

Было разработано порядка 20 разных персонажей, торопящихся по своим делам. В числе прочих быстроходных зверей появились и неспешные характеры: улитка, черепаха. Ведь животные отражают разные психотипы людей. Игровой момент и пластичность фирменного стиля позволяют вовлечь людей в игру и создают неповторимый, яркий и рукотворный стиль бренда.

Слоган: Для бегуччих по делам.