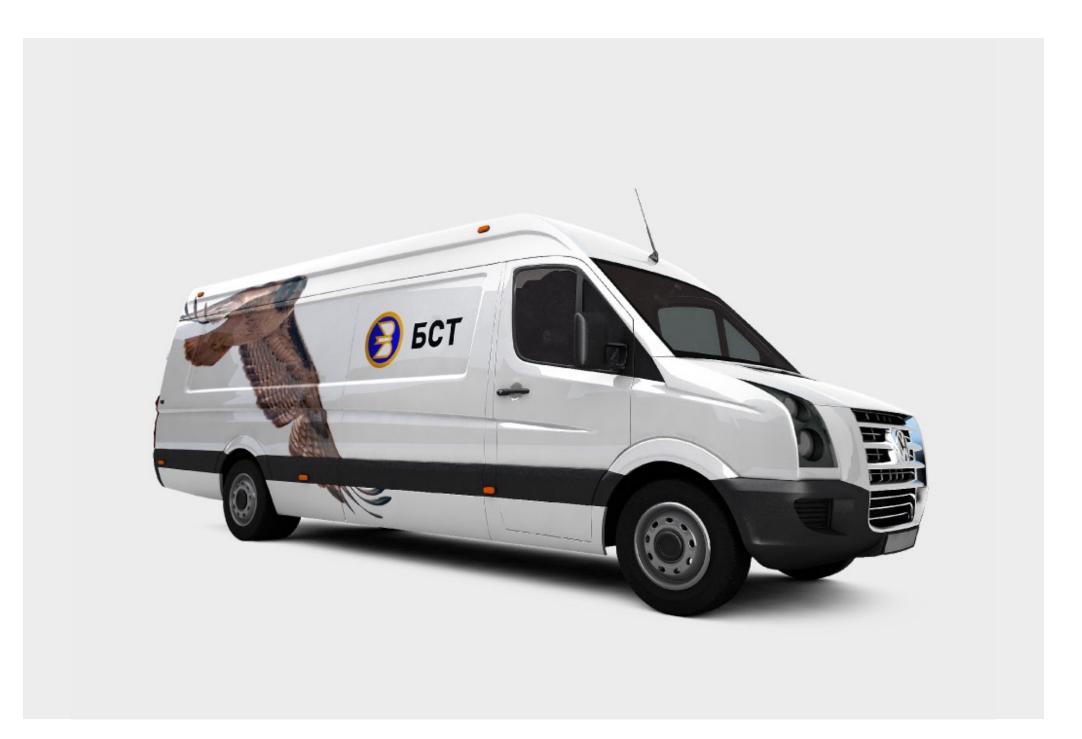

# БСТ / BST

Айдентика государственного телеканала / Identity of state television channel (2011)

Башкирское спутниковое телевидение — государственный канал. Зрители Башкирского спутникового телевидения — это 4,5 миллиона телезрителей Республики Башкортостан, прилегающих районов соседних регионов — Татарстана, Свердловской области, Челябинской области, Оренбургской области. В зоне распространения спутникового сигнала главного телеканала республики — европейская часть РФ, Восточная Европа, Скандинавия, Ближний Восток, регионы Кавказа, Закавказье и Средняя Азия.

Собирательный образ птицы, являющейся тотемным животным во многих башкирских родах и характерным силуэтом в небе башкирских степей, стал образом для знака телеканала. Быстрая и зоркая, она является аллегорией качественной тележурналистики.