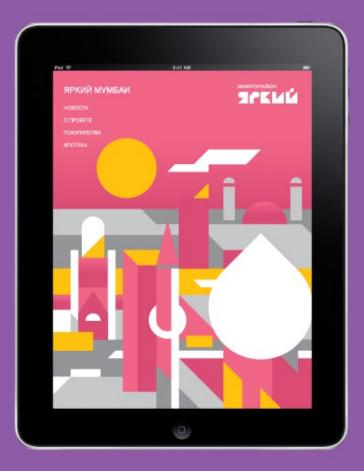

## ЯРКИЙ / BRIGHT

Брендинг микрорайона / Branding of the district (2011— 2012)

Это уникальный проект для России, сделанный для «Строительного треста №3», — старейшего и опытнейшего застройщика республики, имеющего 80-летнюю историю. В этом проекте брендинговая студия приняла участие в работе на стадии формирования и разработки концепции, которая стала фундаментом для всех последующих решений, включая архитектуру, планировку и зонирование. Концепция, название, слоган и айдентика разработаны для микрорайона, территориальной площадью 384 гектара и общей площадью строительства более миллиона квадратных метров, в котором будут проживать порядка 25 000 человек.

Простое и понятное самому широкому кругу людей название создаёт невероятно тёплый эмоциональный образ. Это — яркая, позитивная жизнь и многоцветие мира и самого микрорайона. Разработанный слоган позволяет раскрыть его в полной мере. Микрорайон будет поделен на 15 кварталов, каждый из которых имеет своё название, свою фирменную графику и свой цветовой код, который появится в навигации и цветных декоративных панелях на зданиях. Архитектурные портреты ярчайших городов мира легли в основу иллюстраций. «Яркий Будапешт», «Яркий Амстердам», «Яркий Стамбул», «Яркий Париж», «Яркий Мумбаи», «Яркий Петербург», «Яркий Копенгаген», «Яркий Сидней», «Яркий Нью-Йорк», «Яркий Пекин», «Яркий Мадрид», «Яркий Рим», «Яркий Токио», «Яркий Рио» и «Яркий Лондон» — это и есть краски мира.

По предложенной нами концепции в районе «Яркого Токио» должны будут расположиться суши-бары, в «Ярком Риме» — пиццерии, в «Ярком Стамбуле» — торговые площади. В районе «Яркого Сиднея», расположенного на берегу озера, — лодочная станция и настоящий гребной канал. А «Яркий Лондон», который появится на полуострове озера Танугуш, станет средоточием образовательных учреждений. Это решение позволит создать логически завершённый образ и стать образцом концептуального городского строительства.