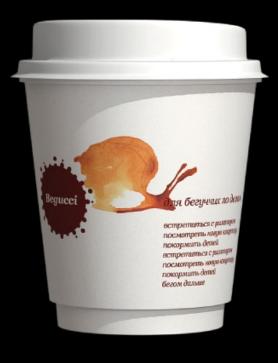

### BEGUCCI

Разработка бренда для сети баров / Branding of the coffeehouse network (2008)

Бренд разработан для сети баров, расположенных в торговых центрах и работающих по принципу «напитки на вынос». Названием бренда стал неологизм, производный от слова «бег». Слоган позволил развить и раскрыть суть идеи — «жизнь на бегу». Визуальной концепцией бренда стали изображения бегущих животных, полученные из чайных и кофейных клякс, а также индивидуальные тексты к каждому персонажу, которые подходят как к животным, так и к людям.

Было разработано порядка 20 разных персонажей, торопящихся по своим делам. В числе прочих быстроходных зверей появились и неспешные характеры: улитка, черепаха. Ведь животные отражают разные психотипы людей. Игровой момент и пластичность фирменного стиля позволяют вовлечь людей в игру и создают неповторимый, яркий и рукотворный стиль бренда.

Слоган: Для бегуччих по делам.