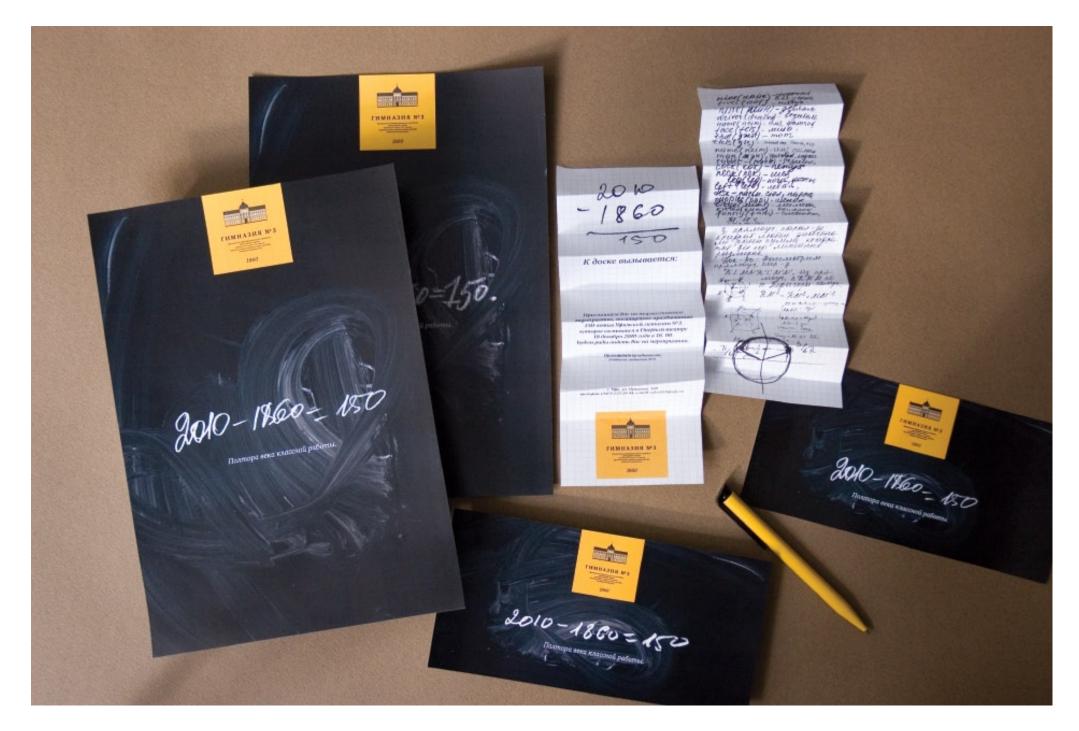

### 150 ЛЕТ ГИМНАЗИИ №3 / 150 YEARS OF GYMNASIUM #3

Айдентика празднования юбилея гимназии / Identity of the gymnasium anniversary celebration (2010)

2010 - 1860 = 150.

Год празднования минус год основания гимназии равно возрасту учебного заведения.

Такова концепция логотипа, выраженная просто и математически точно. К созданию айдентики были подключены учителя гимназии, которые создали многочисленные вариации написания, выполненные мелом на школьной доске. Таким образом, авторами логотипов стали сами учителя гимназии. Эти каллиграфические решения легли в основу рукотворного пластичного и интерактивного стиля для старейшего учебного заведения Уфы. В рамках проекта был также придуман слоган.

Слоган: Полтора века классной работы.

2010-1860=150

Логотип в исполнении Альфии Фаритовны (Директор гимназии)

2010-1860-150

Логотип в исполнении Оксаны Владилиновны (Учительница русского языка и литературы)