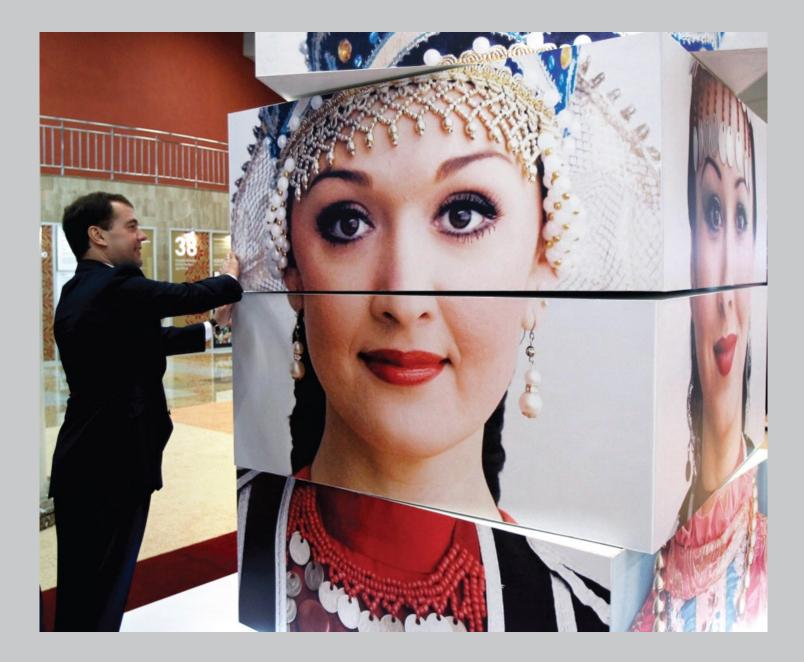

## ЯРКИЙ / BRIGHT

Брендинг микрорайона / Branding of the district (2011— 2012)

Это уникальный проект для России, сделанный для «Строительного треста №3», — старейшего и опытнейшего застройщика республики, имеющего 80-летнюю историю. В этом проекте брендинговая студия приняла участие в работе на стадии формирования и разработки концепции, которая стала фундаментом для всех последующих решений, включая архитектуру, планировку и зонирование. Концепция, название, слоган и айдентика разработаны для микрорайона, территориальной площадью 384 гектара и общей площадью строительства более миллиона квадратных метров, в котором будут проживать порядка 25 000 человек.

Простое и понятное самому широкому кругу людей название создаёт невероятно тёплый эмоциональный образ. Это — яркая, позитивная жизнь и многоцветие мира и самого микрорайона. Разработанный слоган позволяет раскрыть его в полной мере. Микрорайон будет поделен на 15 кварталов, каждый из которых имеет своё название, свою фирменную графику и свой цветовой код, который появится в навигации и цветных декоративных панелях на зданиях. Архитектурные портреты ярчайших городов мира легли в основу иллюстраций. «Яркий Будапешт», «Яркий Амстердам», «Яркий Стамбул», «Яркий Париж», «Яркий Мумбаи», «Яркий Петербург», «Яркий Копенгаген», «Яркий Сидней», «Яркий Нью-Йорк», «Яркий Пекин», «Яркий Мадрид», «Яркий Рим», «Яркий Токио», «Яркий Рио» и «Яркий Лондон» — это и есть краски мира.

Слоган: Все краски мира.

© Paradox Box® Design Branding Art

© Paradox Box® Design Branding Art

СТРАТЕГИЯ И ТАКТИКА

повелитель

АЛТАЙЭНЕРГОБАНК

ИЗ ДЕВЯТОЙ СОТНИ

РОССИЙСКИХ КРЕДИТНЫХ