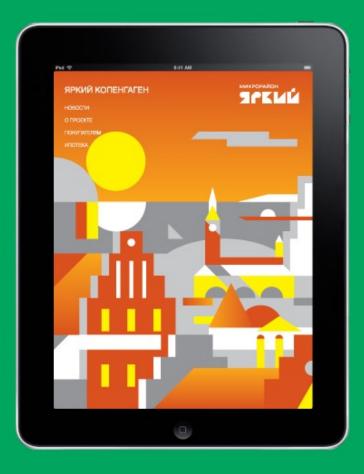

## ЯРКИЙ / BRIGHT

Брендинг микрорайона / Branding of the district (2011— 2012)

Это уникальный проект для России, сделанный для «Строительного треста №3», — старейшего и опытнейшего застройщика республики, имеющего 80-летнюю историю. В этом проекте брендинговая студия приняла участие в работе на стадии формирования и разработки концепции, которая стала фундаментом для всех последующих решений, включая архитектуру, планировку и зонирование. Концепция, название, слоган и айдентика разработаны для микрорайона, территориальной площадью 384 гектара и общей площадью строительства более миллиона квадратных метров, в котором будут проживать порядка 25 000 человек.

Простое и понятное самому широкому кругу людей название создаёт невероятно тёплый эмоциональный образ. Это — яркая, позитивная жизнь и многоцветие мира и самого микрорайона. Разработанный слоган позволяет раскрыть его в полной мере. Микрорайон будет поделен на 15 кварталов, каждый из которых имеет своё название, свою фирменную графику и свой цветовой код, который появится в навигации и цветных декоративных панелях на зданиях. Архитектурные портреты ярчайших городов мира легли в основу иллюстраций. «Яркий Будапешт», «Яркий Амстердам», «Яркий Стамбул», «Яркий Париж», «Яркий Мумбаи», «Яркий Петербург», «Яркий Копенгаген», «Яркий Сидней», «Яркий Нью-Йорк», «Яркий Пекин», «Яркий Мадрид», «Яркий Рим», «Яркий Токио», «Яркий Рио» и «Яркий Лондон» — это и есть краски мира.

По предложенной нами концепции в районе «Яркого Токио» должны будут расположиться суши-бары, в «Ярком Риме» — пиццерии, в «Ярком Стамбуле» — торговые площади. В районе «Яркого Сиднея», расположенного на берегу озера, — лодочная станция и настоящий гребной канал. А «Яркий Лондон», который появится на полуострове озера Танугуш, станет средоточием образовательных учреждений. Это решение позволит создать логически завершённый образ и стать образцом концептуального городского строительства.