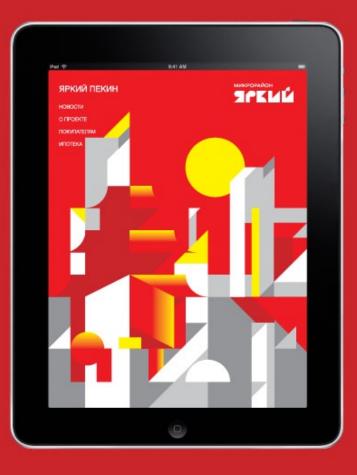

## ЯРКИЙ / BRIGHT

Брендинг микрорайона / Branding of the district (2011— 2012)

Это уникальный проект для России, сделанный для «Строительного треста №3», — старейшего и опытнейшего застройщика республики, имеющего 80-летнюю историю. В этом проекте брендинговая студия приняла участие в работе на стадии формирования и разработки концепции, которая стала фундаментом для всех последующих решений, включая архитектуру, планировку и зонирование. Концепция, название, слоган и айдентика разработаны для микрорайона, территориальной площадью 384 гектара и общей площадью строительства более миллиона квадратных метров, в котором будут проживать порядка 25 000 человек.

Простое и понятное самому широкому кругу людей название создаёт невероятно тёплый эмоциональный образ. Это — яркая, позитивная жизнь и многоцветие мира и самого микрорайона. Разработанный слоган позволяет раскрыть его в полной мере. Микрорайон будет поделен на 15 кварталов, каждый из которых имеет своё название, свою фирменную графику и свой цветовой код, который появится в навигации и цветных декоративных панелях на зданиях. Архитектурные портреты ярчайших городов мира легли в основу иллюстраций. «Яркий Будапешт», «Яркий Амстердам», «Яркий Стамбул», «Яркий Париж», «Яркий Мумбаи», «Яркий Петербург», «Яркий Копенгаген», «Яркий Сидней», «Яркий Нью-Йорк», «Яркий Пекин», «Яркий Мадрид», «Яркий Рим», «Яркий Токио», «Яркий Рио» и «Яркий Лондон» — это и есть краски мира.

По предложенной нами концепции в районе «Яркого Токио» должны будут расположиться суши-бары, в «Ярком Риме» — пиццерии, в «Ярком Стамбуле» — торговые площади. В районе «Яркого Сиднея», расположенного на берегу озера, — лодочная станция и настоящий гребной канал. А «Яркий Лондон», который появится на полуострове озера Танугуш, станет средоточием образовательных учреждений. Это решение позволит создать логически завершённый образ и стать образцом концептуального городского строительства.