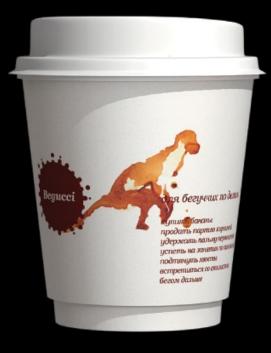

### BEGUCCI

Разработка бренда для сети баров / Branding of the coffeehouse network (2008)

Бренд разработан для сети баров, расположенных в торговых центрах и работающих по принципу «напитки на вынос». Названием бренда стал неологизм, производный от слова «бег». Слоган позволил развить и раскрыть суть идеи — «жизнь на бегу». Визуальной концепцией бренда стали изображения бегущих животных, полученные из чайных и кофейных клякс, а также индивидуальные тексты к каждому персонажу, которые подходят как к животным, так и к людям.

Было разработано порядка 20 разных персонажей, торопящихся по своим делам. В числе прочих быстроходных зверей появились и неспешные характеры: улитка, черепаха. Ведь животные отражают разные психотипы людей. Игровой момент и пластичность фирменного стиля позволяют вовлечь людей в игру и создают неповторимый, яркий и рукотворный стиль бренда.

Слоган: Для бегуччих по делам.