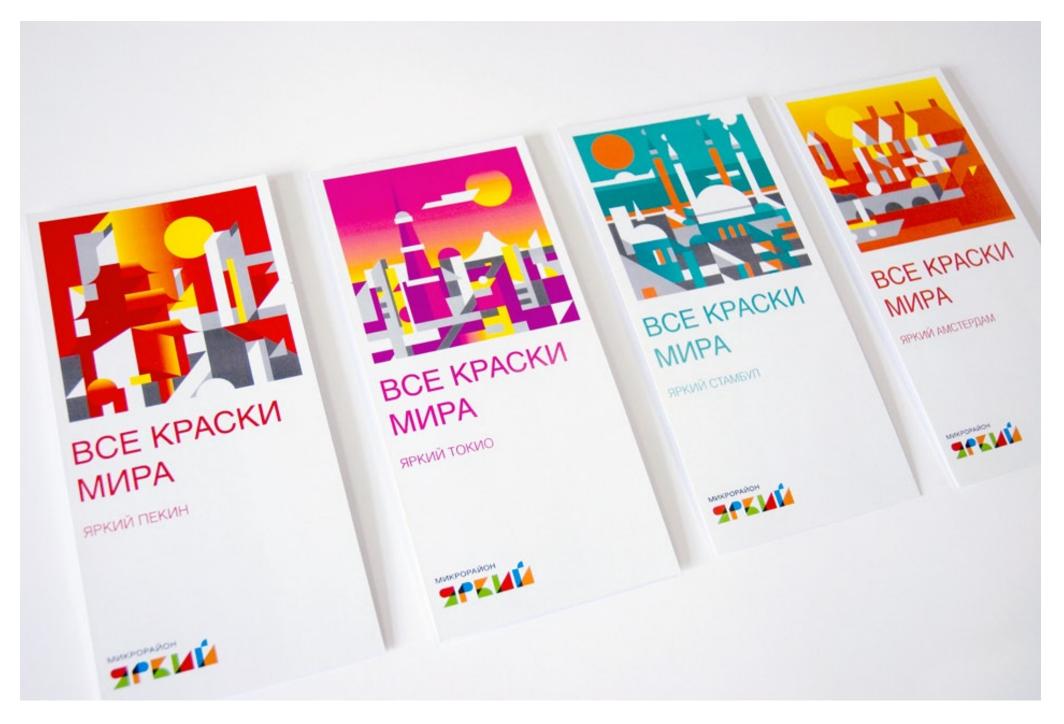

## ЯРКИЙ / BRIGHT

Брендинг микрорайона / Branding of the district (2011— 2012)

Это уникальный проект для России, сделанный для «Строительного треста №3», — старейшего и опытнейшего застройщика республики, имеющего 80-летнюю историю. В этом проекте брендинговая студия приняла участие в работе на стадии формирования и разработки концепции, которая стала фундаментом для всех последующих решений, включая архитектуру, планировку и зонирование. Концепция, название, слоган и айдентика разработаны для микрорайона, территориальной площадью 384 гектара и общей площадью строительства более миллиона квадратных метров, в котором будут проживать порядка 25 000 человек.

Простое и понятное самому широкому кругу людей название создаёт невероятно тёплый эмоциональный образ. Это — яркая, позитивная жизнь и многоцветие мира и самого микрорайона. Разработанный слоган позволяет раскрыть его в полной мере. Микрорайон будет поделен на 15 кварталов, каждый из которых имеет своё название, свою фирменную графику и свой цветовой код, который появится в навигации и цветных декоративных панелях на зданиях. Архитектурные портреты ярчайших городов мира легли в основу иллюстраций. «Яркий Будапешт», «Яркий Амстердам», «Яркий Стамбул», «Яркий Париж», «Яркий Мумбаи», «Яркий Петербург», «Яркий Копенгаген», «Яркий Сидней», «Яркий Нью-Йорк», «Яркий Пекин», «Яркий Мадрид», «Яркий Рим», «Яркий Токио», «Яркий Рио» и «Яркий Лондон» — это и есть краски мира.

Слоган: Все краски мира.

© Paradox Box® Design Branding Art

© Paradox Box® Design Branding Art

СТРАТЕГИЯ И ТАКТИКА

повелитель

АЛТАЙЭНЕРГОБАНК

ИЗ ДЕВЯТОЙ СОТНИ

РОССИЙСКИХ КРЕДИТНЫХ