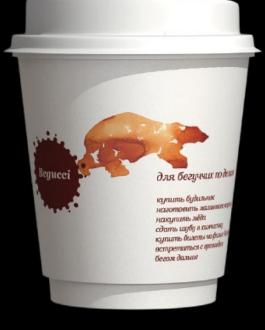

### BEGUCCI

Разработка бренда для сети баров / Branding of the coffeehouse network (2008)

Бренд разработан для сети баров, расположенных в торговых центрах и работающих по принципу «напитки на вынос». Названием бренда стал неологизм, производный от слова «бег». Слоган позволил развить и раскрыть суть идеи — «жизнь на бегу». Визуальной концепцией бренда стали изображения бегущих животных, полученные из чайных и кофейных клякс, а также индивидуальные тексты к каждому персонажу, которые подходят как к животным, так и к людям.

Было разработано порядка 20 разных персонажей, торопящихся по своим делам. В числе прочих быстроходных зверей появились и неспешные характеры: улитка, черепаха. Ведь животные отражают разные психотипы людей. Игровой момент и пластичность фирменного стиля позволяют вовлечь людей в игру и создают неповторимый, яркий и рукотворный стиль бренда.

Слоган: Для бегуччих по делам.